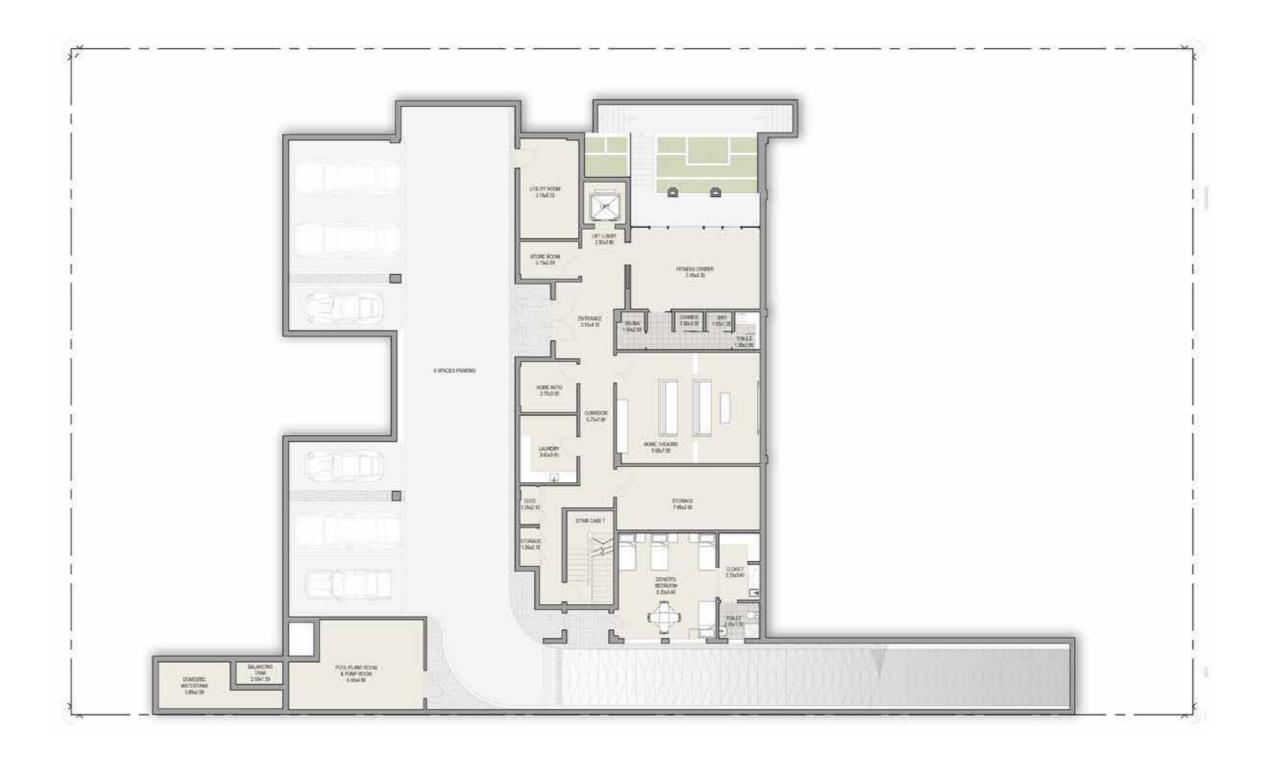

#### CONTEMPORARY 7+ BEDROOM MANSION TYPE A

BASEMENT FLOOR TOTAL AREA 26,204 SQFT