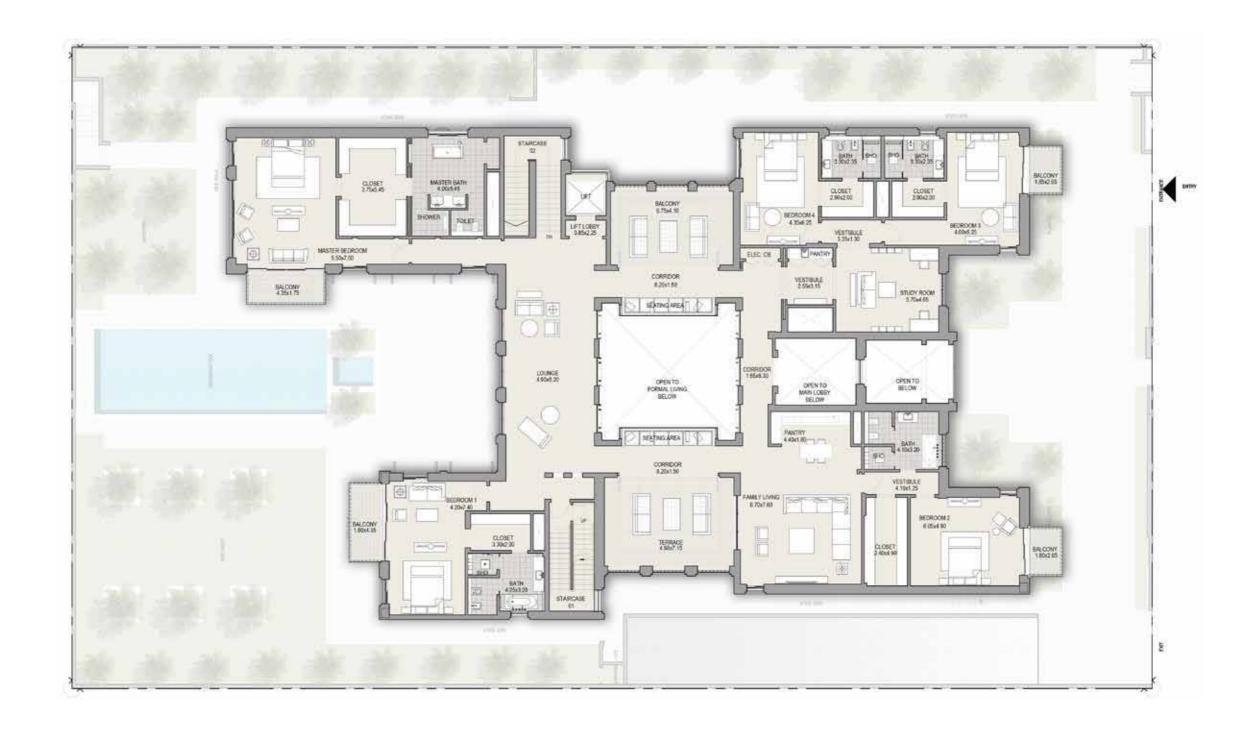

# MANSIONS

MOHAMMED BIN RASHID AL MAKTOUM CITY
DISTRICTONE

FLOOR PLANS 7+ BEDROOM



## CONTEMPORARY

The ultimate expression of modern living

#### CONTEMPORARY 7+ BEDROOM MANSION TYPE A



BASEMENT FLOOR TOTAL AREA 26,204 SQFT

#### CONTEMPORARY 7+ BEDROOM MANSION TYPE A



GROUND FLOOR TOTAL AREA 26,204 SQFT

#### CONTEMPORARY 7+ BEDROOM MANSION TYPE A



FIRST FLOOR TOTAL AREA 26,204 SQFT



# MODERN ARABIC

Inspired by Arabic architectural traditions

#### MODERN ARABIC 7+ BEDROOM MANSION TYPE A



BASEMENT FLOOR TOTAL AREA 25,871 SQFT

#### MODERN ARABIC 7+ BEDROOM MANSION TYPE A



GROUND FLOOR TOTAL AREA 25,871 SQFT

#### MODERN ARABIC 7+ BEDROOM MANSION TYPE A



FIRST FLOOR TOTAL AREA 25,871 SQFT



### MEDITERRANEAN

Where harmony meets exclusivity

#### MEDITERRANEAN 7+ BEDROOM MANSIONTYPE A



BASEMENT FLOOR TOTAL AREA 26,409 SQFT

#### MEDITERRANEAN 7+ BEDROOM MANSION TYPE A



GROUND FLOOR TOTAL AREA 26,409 SQFT

#### MEDITERRANEAN 7+ BEDROOM MANSIONTYPE A



FIRST FLOOR TOTAL AREA 26,409 SQFT

meydan SOBHA