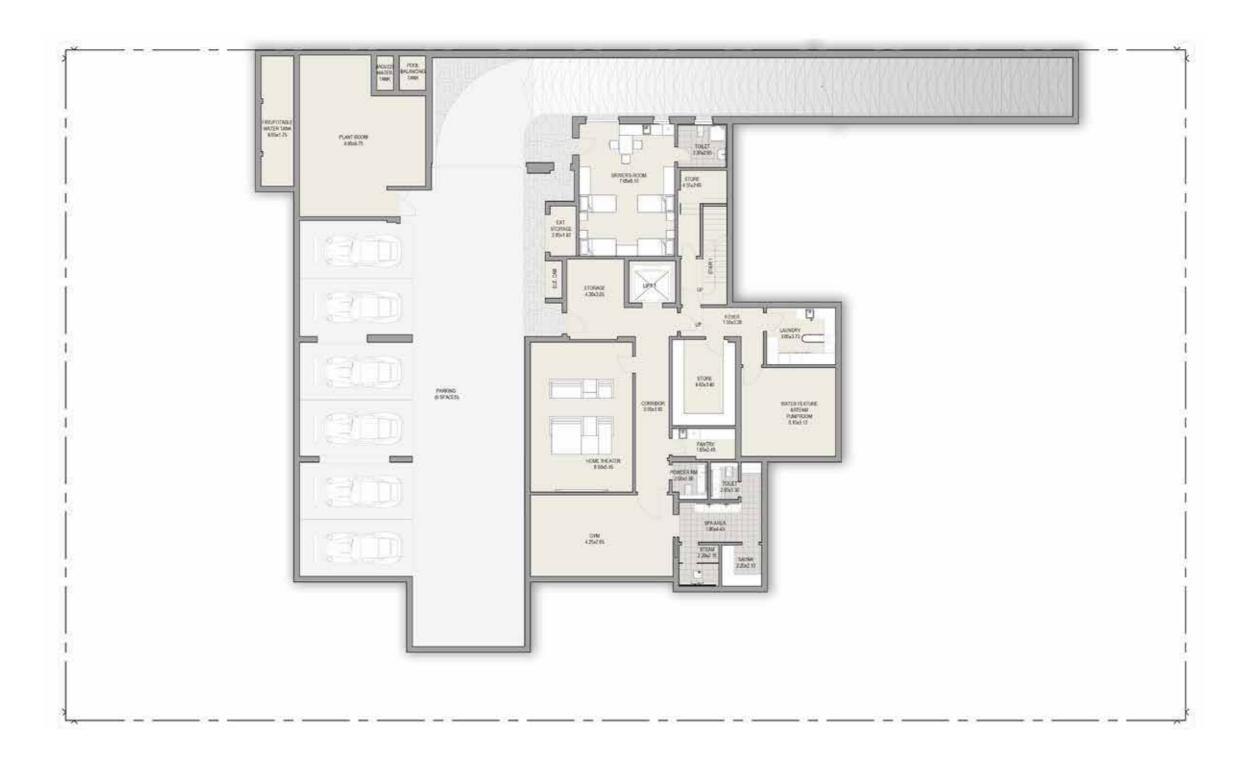

#### CONTEMPORARY 7+ BEDROOM MANSION TYPE A

BASEMENT FLOOR TOTAL AREA 26,204 SQFT