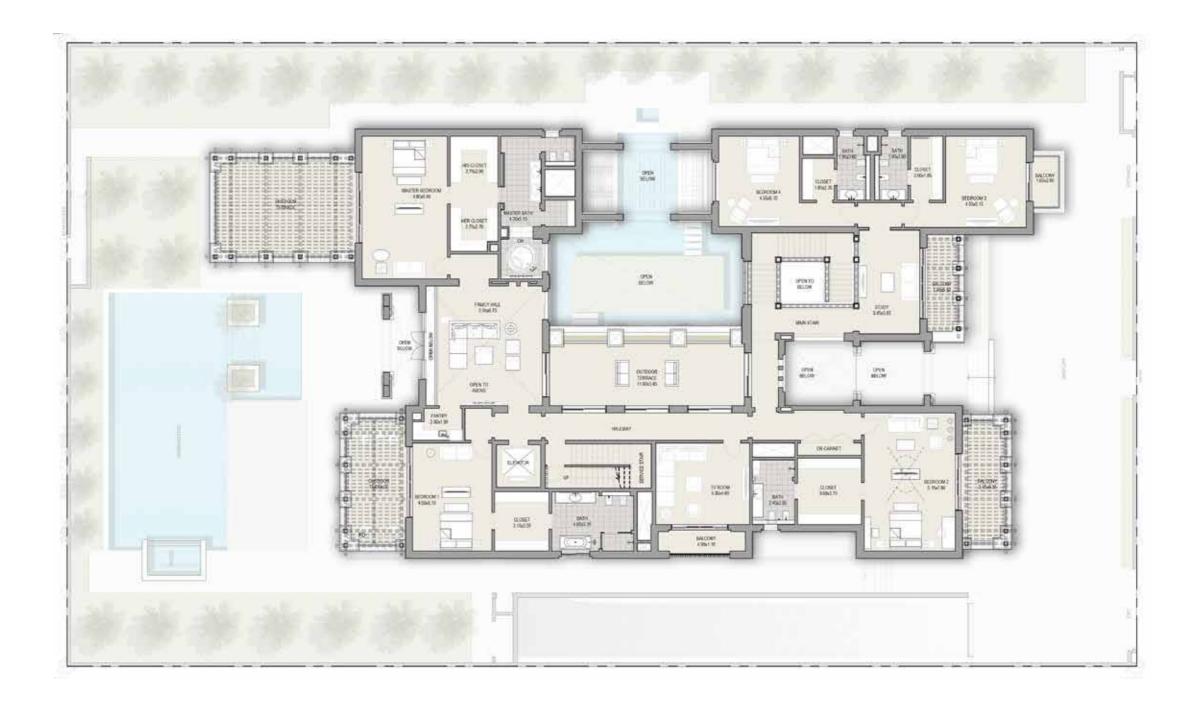

BASEMENT FLOOR TOTAL AREA 26,204 SQFT

#### CONTEMPORARY 7+ BEDROOM MANSION TYPE A



GROUND FLOOR TOTAL AREA 26,204 SQFT

#### CONTEMPORARY 7+ BEDROOM MANSION TYPE A



FIRST FLOOR TOTAL AREA 26,204 SQFT



# MODERN ARABIC

Inspired by Arabic architectural traditions

#### MODERN ARABIC 7+ BEDROOM MANSION TYPE A



BASEMENT FLOOR TOTAL AREA 25,871 SQFT

#### MODERN ARABIC 7+ BEDROOM MANSION TYPE A



GROUND FLOOR TOTAL AREA 25,871 SQFT

#### MODERN ARABIC 7+ BEDROOM MANSION TYPE A



FIRST FLOOR TOTAL AREA 25,871 SQFT



### MEDITERRANEAN

Where harmony meets exclusivity

#### MEDITERRANEAN 7+ BEDROOM MANSIONTYPE A



BASEMENT FLOOR TOTAL AREA 26,409 SQFT

#### MEDITERRANEAN 7+ BEDROOM MANSION TYPE A



GROUND FLOOR TOTAL AREA 26,409 SQFT

#### MEDITERRANEAN 7+ BEDROOM MANSIONTYPE A



FIRST FLOOR TOTAL AREA 26,409 SQFT

meydan SOBHA