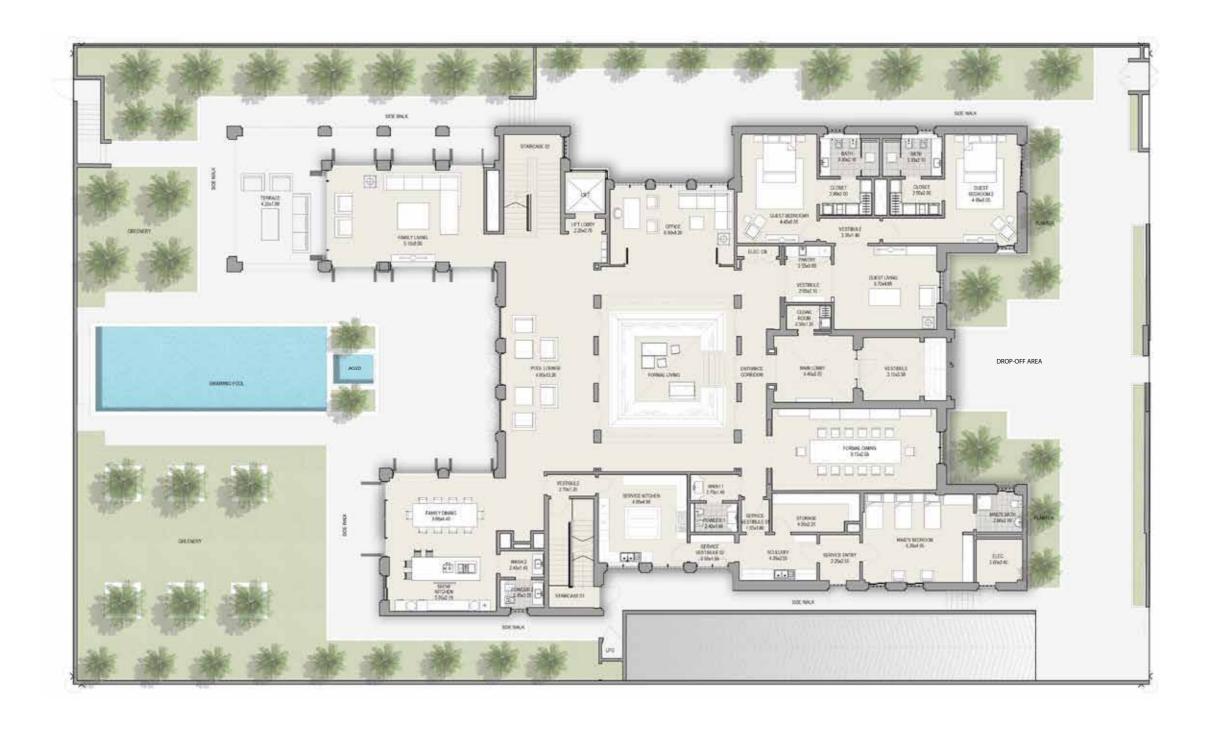

#### CONTEMPORARY 7+ BEDROOM MANSION TYPE A

GROUND FLOOR TOTAL AREA 26,204 SQFT