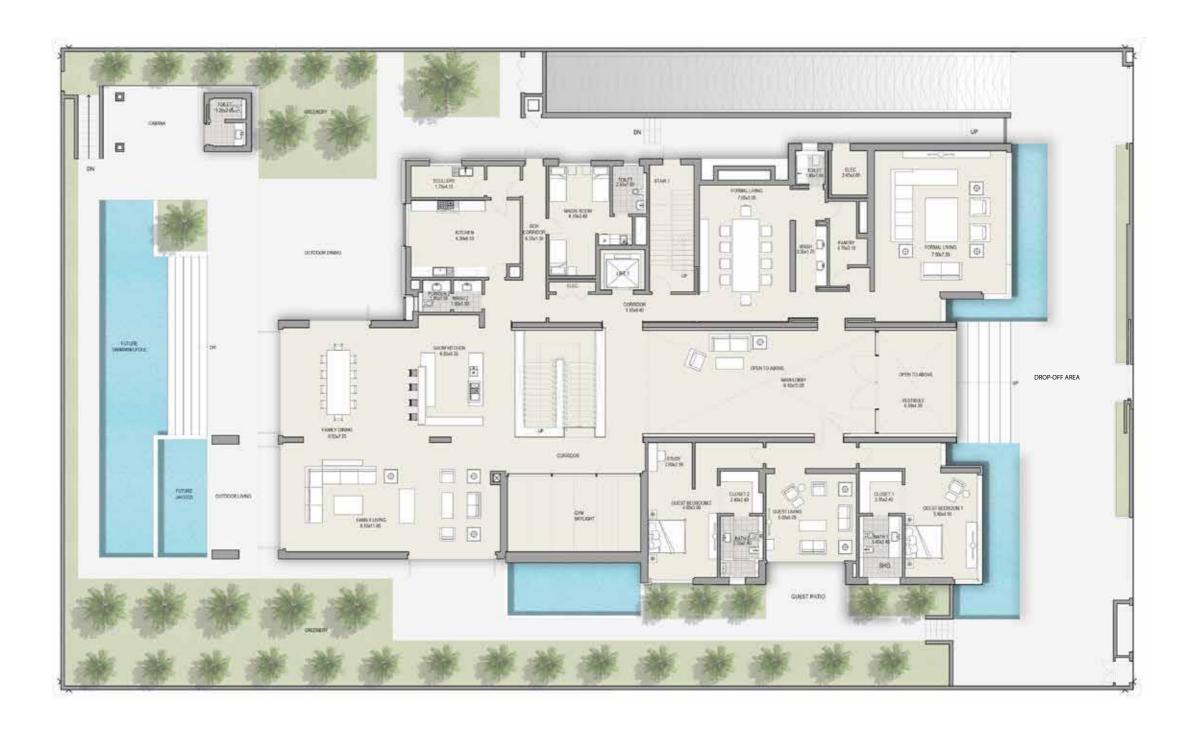

#### CONTEMPORARY 7+ BEDROOM MANSION TYPE A

GROUND FLOOR TOTAL AREA 26,204 SQFT