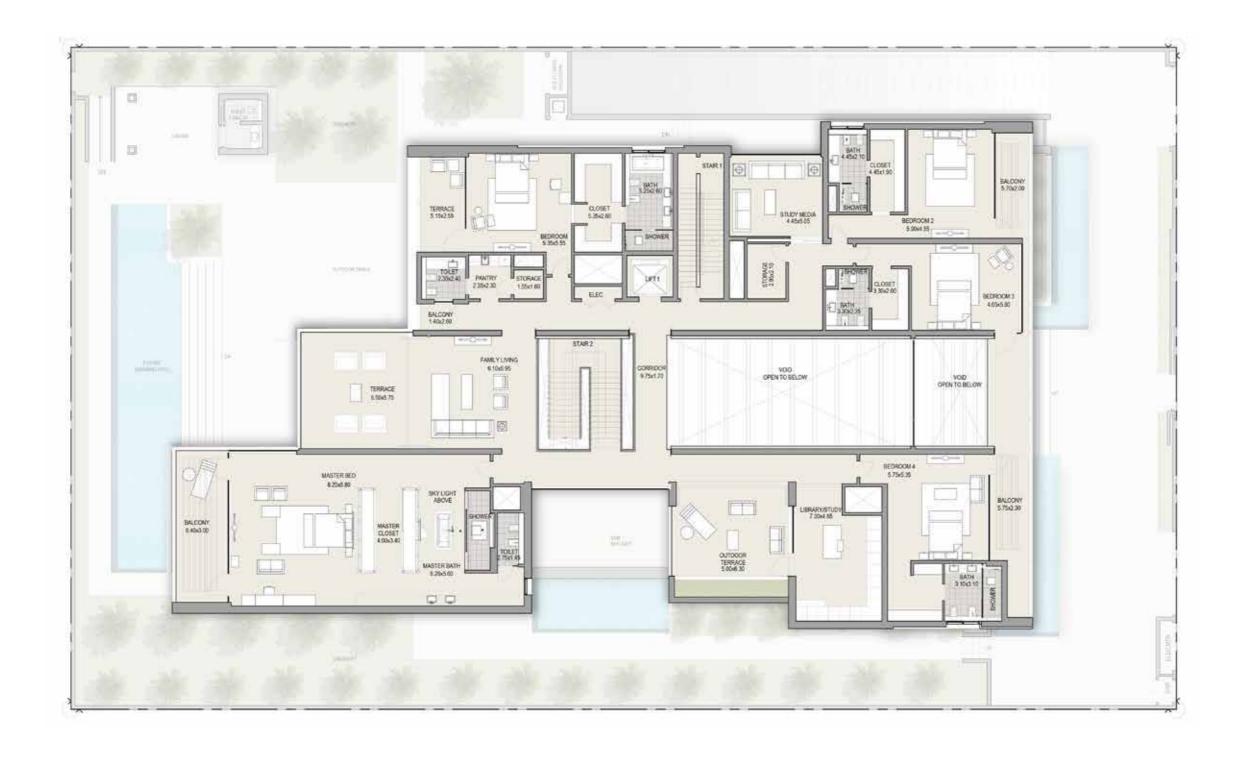

# MANSIONS

MOHAMMED BIN RASHID AL MAKTOUM CITY
DISTRICTONE

FLOOR PLANS 7+ BEDROOM



## CONTEMPORARY

The ultimate expression of modern living

#### CONTEMPORARY 7+ BEDROOM MANSION TYPE A



BASEMENT FLOOR TOTAL AREA 26,204 SQFT

#### CONTEMPORARY 7+ BEDROOM MANSION TYPE A



GROUND FLOOR TOTAL AREA 26,204 SQFT

#### CONTEMPORARY 7+ BEDROOM MANSION TYPE A



FIRST FLOOR TOTAL AREA 26,204 SQFT



# MODERN ARABIC

Inspired by Arabic architectural traditions

#### MODERN ARABIC 7+ BEDROOM MANSION TYPE A



BASEMENT FLOOR TOTAL AREA 25,871 SQFT

#### MODERN ARABIC 7+ BEDROOM MANSION TYPE A



GROUND FLOOR TOTAL AREA 25,871 SQFT

#### MODERN ARABIC 7+ BEDROOM MANSION TYPE A



FIRST FLOOR TOTAL AREA 25,871 SQFT



### MEDITERRANEAN

Where harmony meets exclusivity

#### MEDITERRANEAN 7+ BEDROOM MANSIONTYPE A



BASEMENT FLOOR TOTAL AREA 26,409 SQFT

#### MEDITERRANEAN 7+ BEDROOM MANSION TYPE A



GROUND FLOOR TOTAL AREA 26,409 SQFT

#### MEDITERRANEAN 7+ BEDROOM MANSIONTYPE A



FIRST FLOOR TOTAL AREA 26,409 SQFT

meydan SOBHA