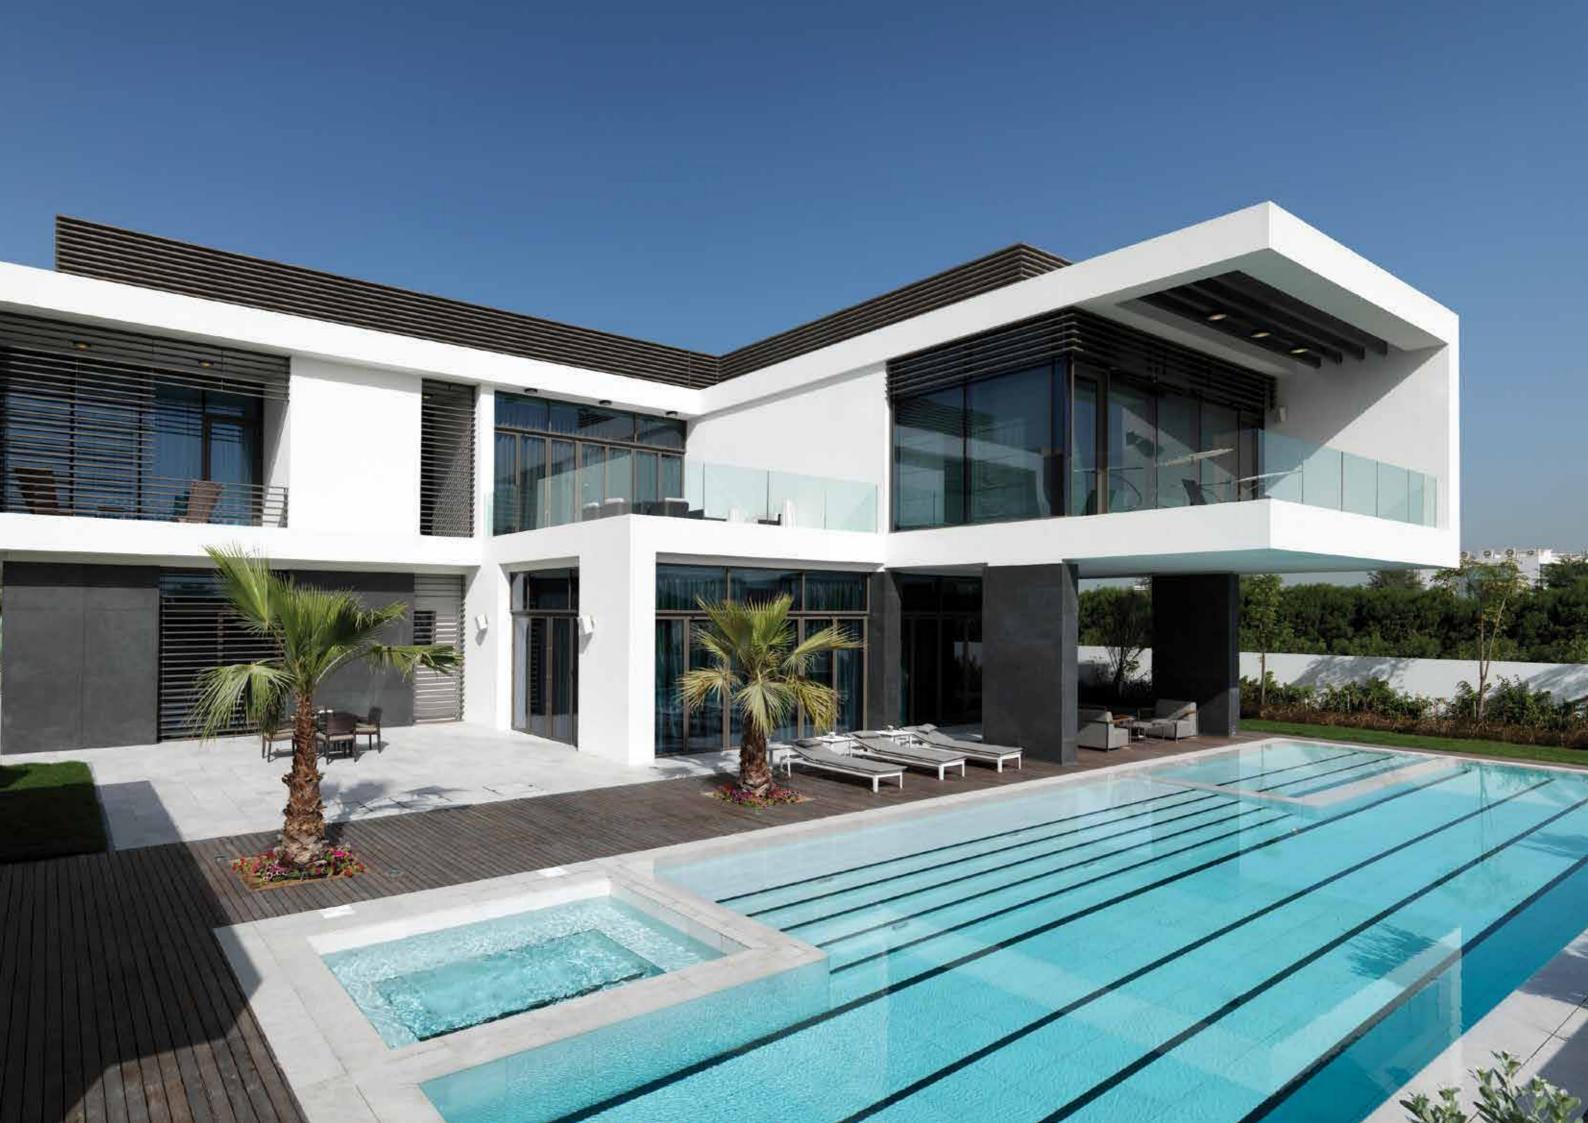

# MANSIONS

MOHAMMED BIN RASHID AL MAKTOUM CITY
DISTRICTONE

FLOOR PLANS 7+ BEDROOM



## CONTEMPORARY

The ultimate expression of modern living

#### CONTEMPORARY 7+ BEDROOM MANSION TYPE A



BASEMENT FLOOR TOTAL AREA 26,204 SQFT

#### CONTEMPORARY 7+ BEDROOM MANSION TYPE A



GROUND FLOOR TOTAL AREA 26,204 SQFT

#### CONTEMPORARY 7+ BEDROOM MANSION TYPE A



FIRST FLOOR TOTAL AREA 26,204 SQFT



# MODERN ARABIC

Inspired by Arabic architectural traditions

#### MODERN ARABIC 7+ BEDROOM MANSION TYPE A



BASEMENT FLOOR TOTAL AREA 25,871 SQFT

#### MODERN ARABIC 7+ BEDROOM MANSION TYPE A



GROUND FLOOR TOTAL AREA 25,871 SQFT

#### MODERN ARABIC 7+ BEDROOM MANSION TYPE A



FIRST FLOOR TOTAL AREA 25,871 SQFT



### MEDITERRANEAN

Where harmony meets exclusivity

#### MEDITERRANEAN 7+ BEDROOM MANSIONTYPE A



BASEMENT FLOOR TOTAL AREA 26,409 SQFT

#### MEDITERRANEAN 7+ BEDR