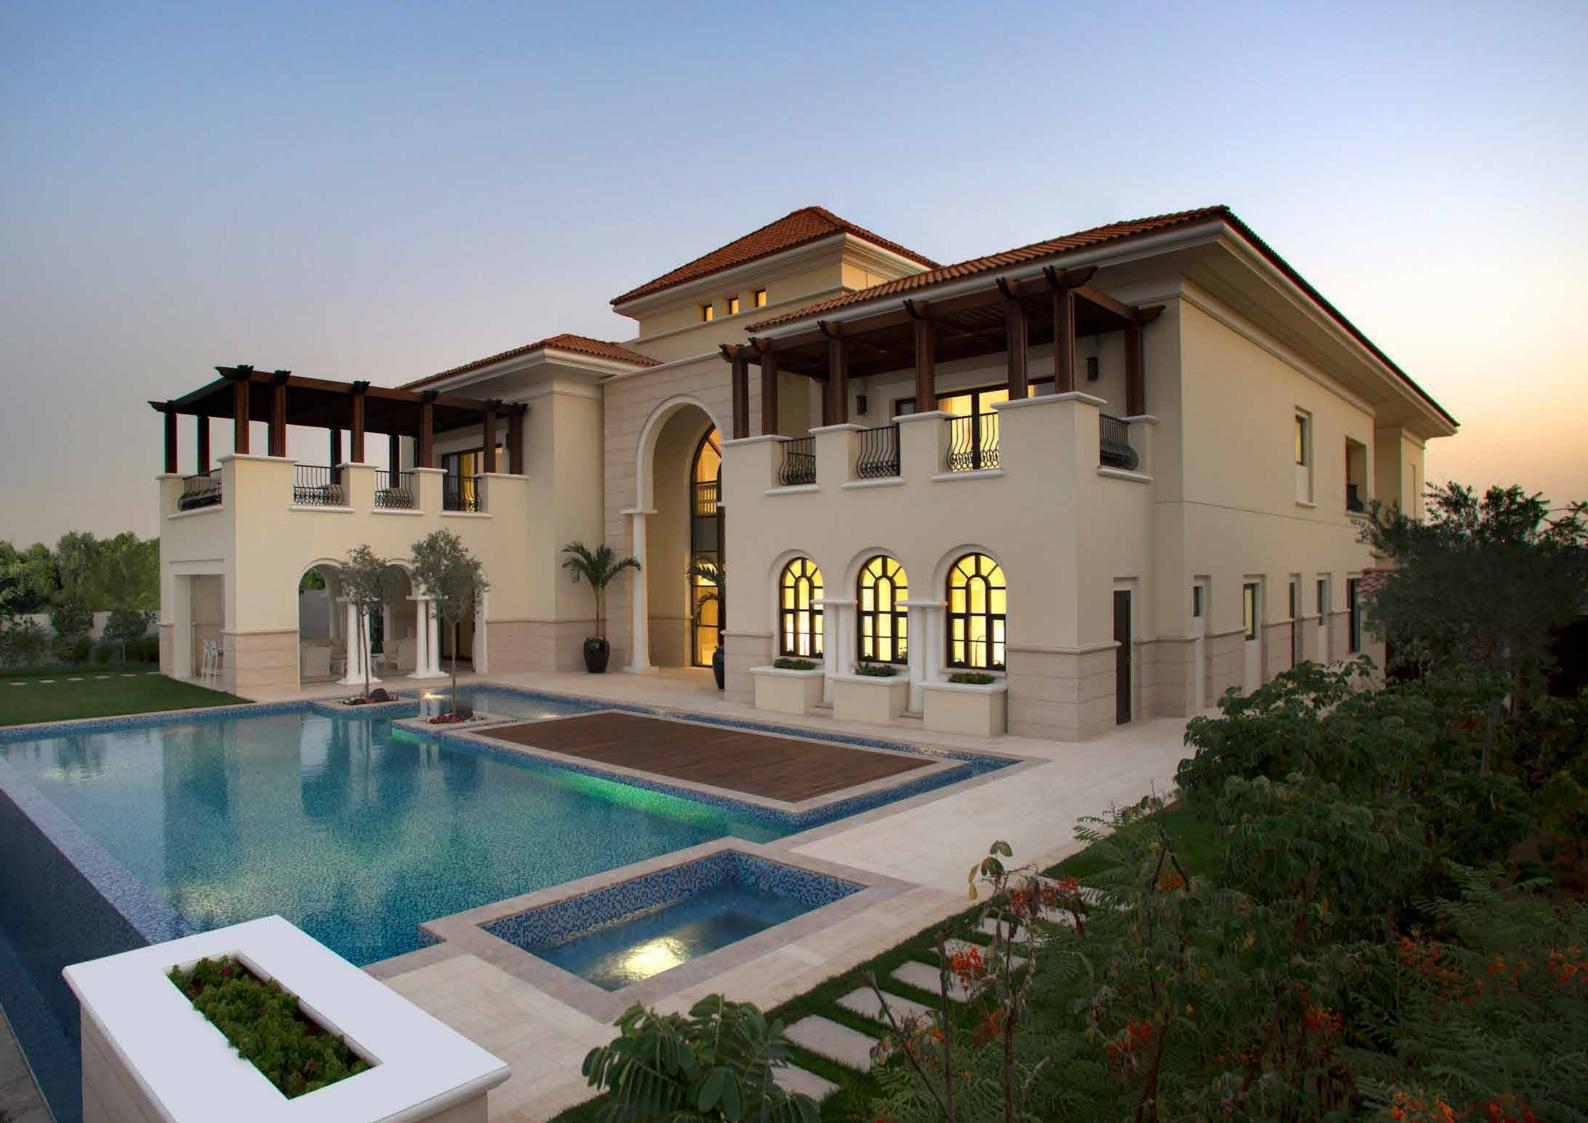

# MANSIONS

MOHAMMED BIN RASHID AL MAKTOUM CITY
DISTRICTONE

FLOOR PLANS 7+ BEDROOM



## CONTEMPORARY

The ultimate expression of modern living

#### CONTEMPORARY 7+ BEDROOM MANSION TYPE A



BASEMENT FLOOR TOTAL AREA 26,204 SQFT

#### CONTEMPORARY 7+ BEDROOM MANSION TYPE A



GROUND FLOOR TOTAL AREA 26,204 SQFT

#### CONTEMPORARY 7+ BEDROOM MANSION TYPE A



FIRST FLOOR TOTAL AREA 26,204 SQFT



# MODERN ARABIC

Inspired by Arabic architectural traditions

#### MODERN ARABIC 7+ BEDROOM MANSION TYPE A



BASEMENT FLOOR TOTAL AREA 25,871 SQFT

#### MODERN ARABIC 7+ BEDROOM MANSION TYPE A



GROUND FLOOR TOTAL AREA 25,871 SQFT

#### MODERN ARABIC 7+ BEDROOM MANSION TYPE A



FIRST FLOOR TOTAL AREA 25,871 SQFT



### MEDITERRANEAN

Where harmony meets exclusivity

#### MEDITERRANEAN 7+ BEDROOM MANSIONTYPE A



BASEMENT FLOOR TOTAL AREA 26,409 SQFT

#### MEDITERRANEAN 7+ BEDROOM MANSION TYPE A



GROUND FLOOR TOTAL AREA 26,409 SQFT

#### MEDITERRANEAN 7+ BEDROOM MANSIONTYPE A



FIRST FLOOR TOTAL AREA 26,409 SQFT

meydan SOBHA