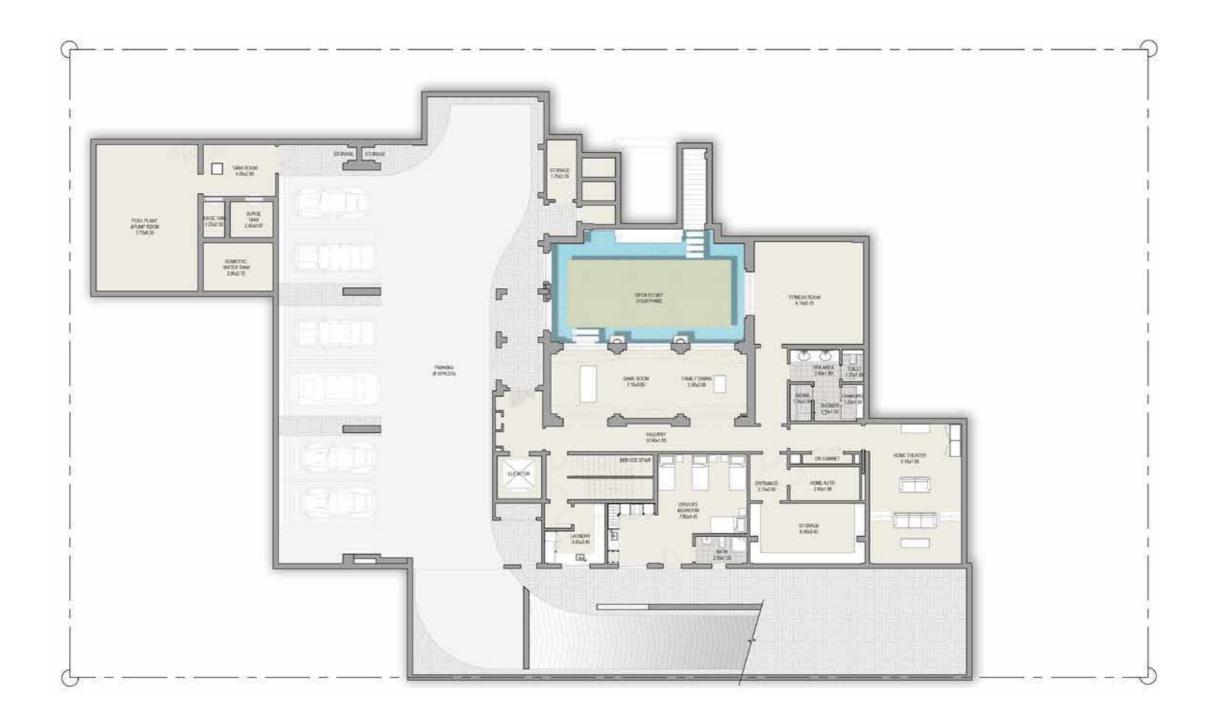

#### CONTEMPORARY 7+ BEDROOM MANSION TYPE A

BASEMENT FLOOR TOTAL AREA 26,204 SQFT