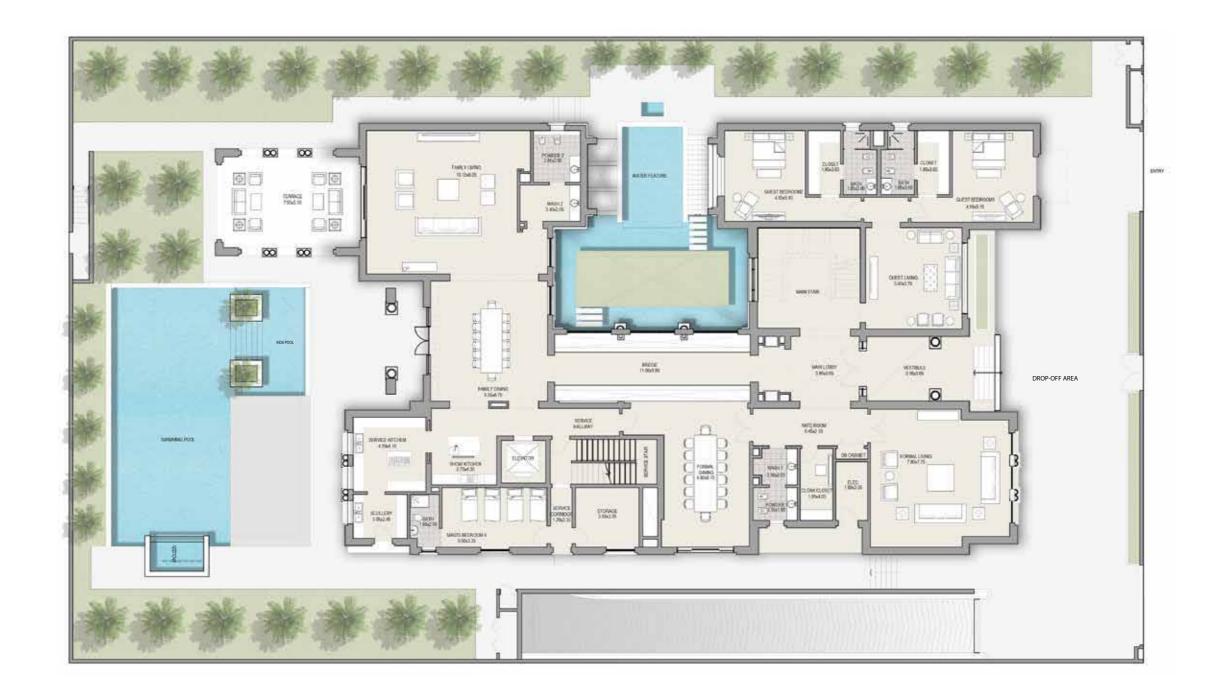

#### CONTEMPORARY 7+ BEDROOM MANSION TYPE A

GROUND FLOOR TOTAL AREA 26,204 SQFT