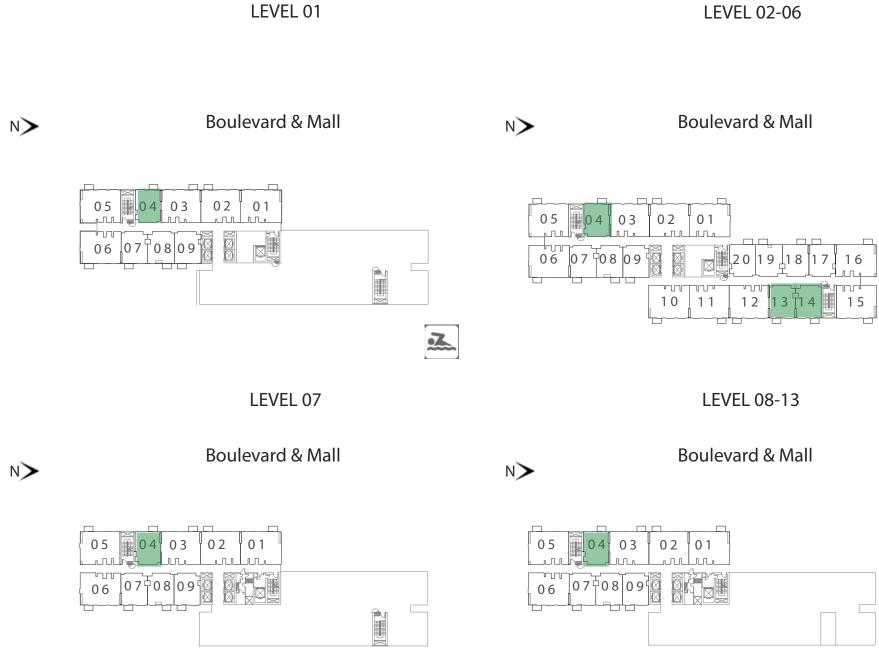

#### UNIT 04 | LEVEL 01, 07, 08-13

|   | SUITE AREA   | 460.59 SQ.FT. | 42.79 SQ.M. |
|---|--------------|---------------|-------------|
|   | BALCONY AREA | 26.37 SQ.FT.  | 2.45 SQ.M.  |
| - | TOTAL AREA   | 486.96 SQ.FT. | 45.24 SQ.M. |

#### UNIT 04 &13 | LEVEL 02-06

|   | SUITE AREA            | 460.91SQ.FT.  | 42.82 SQ.M. | KEY PLAN - TOWER I  |    |  |
|---|-----------------------|---------------|-------------|---------------------|----|--|
| _ | BALCONY AREA          | 26.05 SQ.FT.  | 2.42 SQ.M.  | LEVEL 01            |    |  |
| _ | TOTAL AREA            | 486.96 SQ.FT. | 45.24 SQ.M. |                     |    |  |
|   | UNIT 14   LEVEL 02-06 |               |             | N> Boulevard & Mall | N> |  |
|   | SUITE AREA            | 459.62 SQ.FT. | 42.70 SQ.M. |                     |    |  |
| _ | BALCONY AREA          | 26.05 SQ.FT.  | 2.42 SQ.M.  |                     |    |  |
|   | TOTAL AREA            | 485.67 SQ.FT. | 45.12 SQ.M. |                     |    |  |
|   |                       |               |             |                     |    |  |

LEVEL 02-06

**Boulevard & Mall** 

LEVEL 08-13

**Boulevard & Mall** 