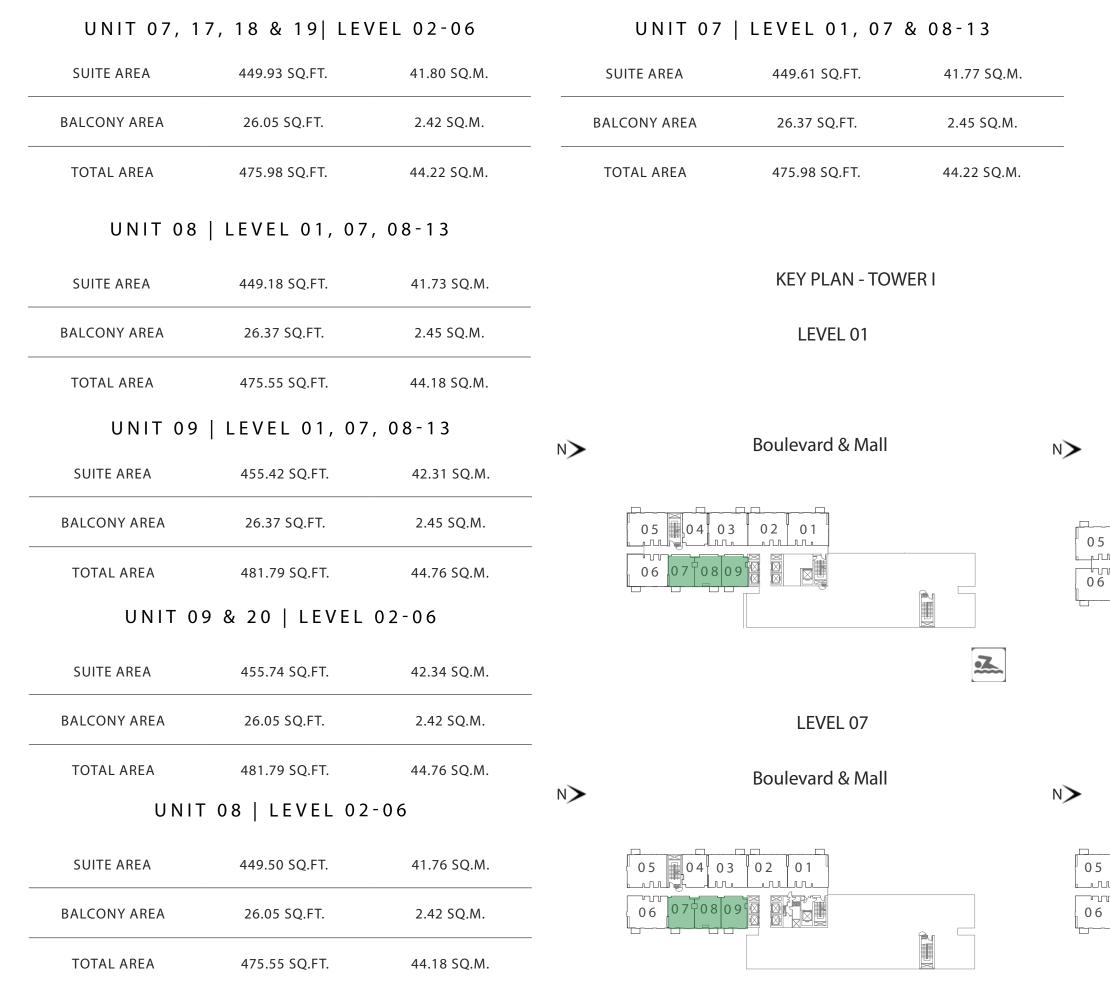

#### UNIT 04 &13 | LEVEL 02-06

|   | SUITE AREA            | 460.91SQ.FT.  | 42.82 SQ.M. | KEY PLAN - TOWER I  |    |  |
|---|-----------------------|---------------|-------------|---------------------|----|--|
| _ | BALCONY AREA          | 26.05 SQ.FT.  | 2.42 SQ.M.  | LEVEL 01            |    |  |
| _ | TOTAL AREA            | 486.96 SQ.FT. | 45.24 SQ.M. |                     |    |  |
|   | UNIT 14   LEVEL 02-06 |               |             | N> Boulevard & Mall | N> |  |
|   | SUITE AREA            | 459.62 SQ.FT. | 42.70 SQ.M. |                     |    |  |
| _ | BALCONY AREA          | 26.05 SQ.FT.  | 2.42 SQ.M.  |                     |    |  |
|   | TOTAL AREA            | 485.67 SQ.FT. | 45.12 SQ.M. |                     |    |  |
|   |                       |               |             |                     |    |  |

LEVEL 02-06

**Boulevard & Mall** 

LEVEL 08-13

**Boulevard & Mall** 