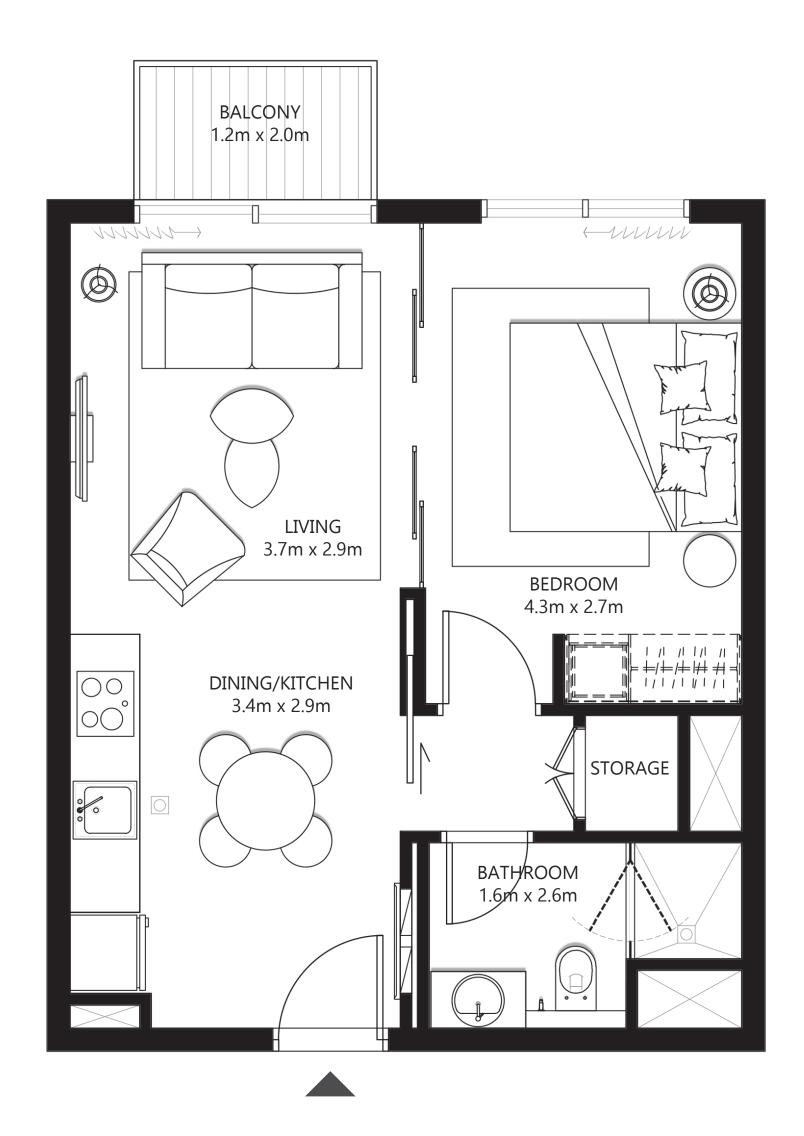

### COLLECTIVE TOWER I 1 BEDROOM

#### UNIT 04 | LEVEL 01, 07, 08-13

|   | SUITE AREA   | 460.59 SQ.FT. | 42.79 SQ.M. |
|---|--------------|---------------|-------------|
|   | BALCONY AREA | 26.37 SQ.FT.  | 2.45 SQ.M.  |
| - | TOTAL AREA   | 486.96 SQ.FT. | 45.24 SQ.M. |

#### UNIT 04 &13 | LEVEL 02-06

|   | SUITE AREA            | 460.91SQ.FT.  | 42.82 SQ.M. | KEY PLAN - TOWER I  |    |  |
|---|-----------------------|---------------|-------------|---------------------|----|--|
| _ | BALCONY AREA          | 26.05 SQ.FT.  | 2.42 SQ.M.  | LEVEL 01            |    |  |
| _ | TOTAL AREA            | 486.96 SQ.FT. | 45.24 SQ.M. |                     |    |  |
|   | UNIT 14   LEVEL 02-06 |               |             | N> Boulevard & Mall | N> |  |
|   | SUITE AREA            | 459.62 SQ.FT. | 42.70 SQ.M. |                     |    |  |
| _ | BALCONY AREA          | 26.05 SQ.FT.  | 2.42 SQ.M.  |                     |    |  |
|   | TOTAL AREA            | 485.67 SQ.FT. | 45.12 SQ.M. |                     |    |  |
|   |                       |               |             |                     |    |  |

FLOOR PLAN 1. All dimensions are in imperial and metric, and measured from finish to finish excluding construction tolerances. 2. All materials, dimensions, and drawings are approximate only. 3. Information is subject to change without notice, at developer's absolute discretion. 4. Actual area may vary from the stated area. 5. Drawings not to scale. 6. All images used are for illustrative purposes only and do not represent the actual size, features, specifications, fittings, and furnishings. 7. The developer reserves the right to make revisions / alterations, at it's absolute discretion, without any liability whatsoever.