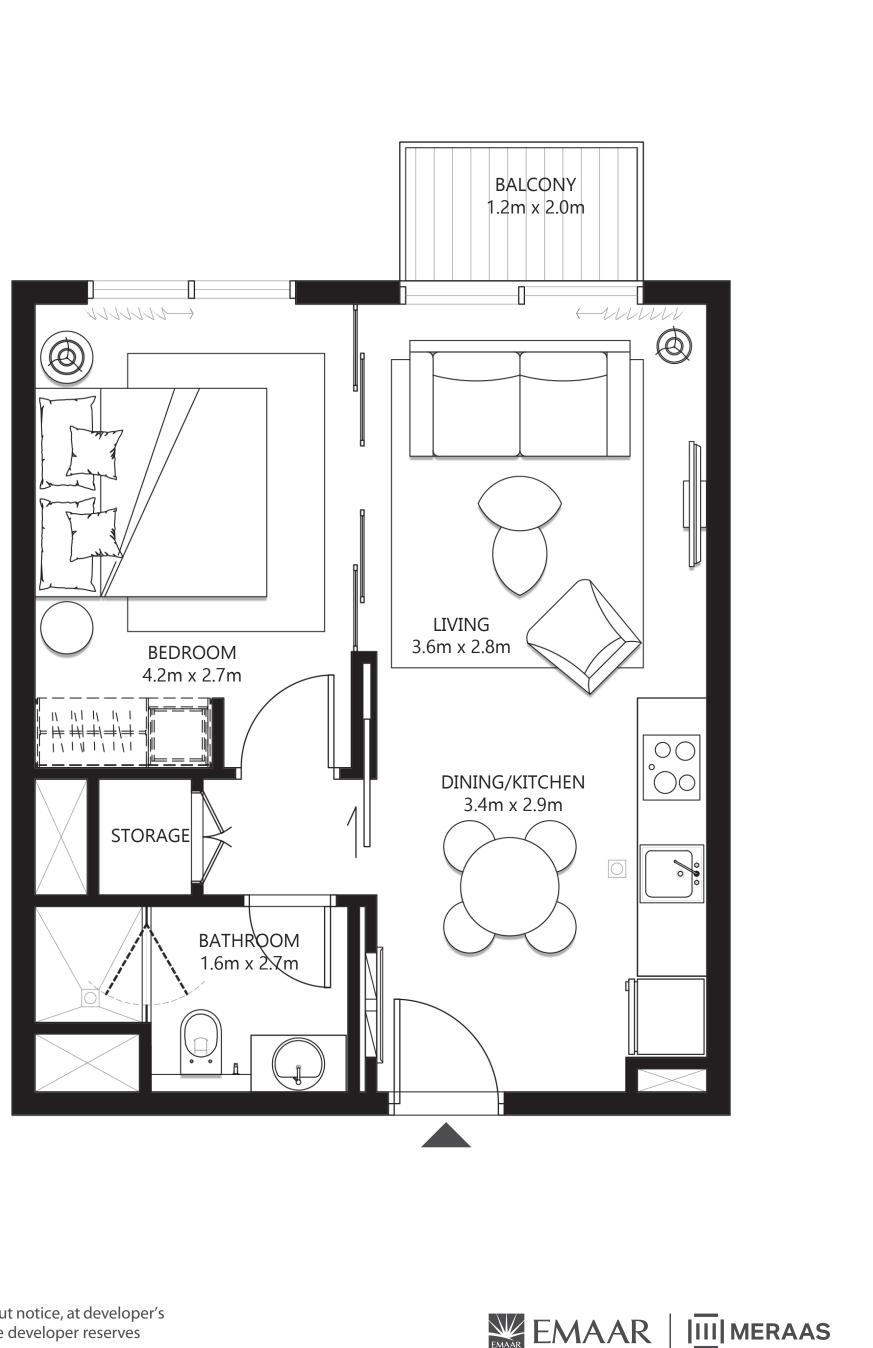

### COLLECTIVE TOWER I 1 BEDROOM

#### UNIT 04 | LEVEL 01, 07, 08-13

|   | SUITE AREA   | 460.59 SQ.FT. | 42.79 SQ.M. |
|---|--------------|---------------|-------------|
|   | BALCONY AREA | 26.37 SQ.FT.  | 2.45 SQ.M.  |
| - | TOTAL AREA   | 486.96 SQ.FT. | 45.24 SQ.M. |

#### UNIT 04 &13 | LEVEL 02-06

|   | SUITE AREA            | 460.91SQ.FT.  | 42.82 SQ.M. | KEY PLAN - TOWER I  |    |  |
|---|-----------------------|---------------|-------------|---------------------|----|--|
| _ | BALCONY AREA          | 26.05 SQ.FT.  | 2.42 SQ.M.  | LEVEL 01            |    |  |
| _ | TOTAL AREA            | 486.96 SQ.FT. | 45.24 SQ.M. |                     |    |  |
|   | UNIT 14   LEVEL 02-06 |               |             | N> Boulevard & Mall | N> |  |
|   | SUITE AREA            | 459.62 SQ.FT. | 42.70 SQ.M. |                     |    |  |
| _ | BALCONY AREA          | 26.05 SQ.FT.  | 2.42 SQ.M.  |                     |    |  |
|   | TOTAL AREA            | 485.67 SQ.FT. | 45.12 SQ.M. |                     |    |  |
|   |                       |               |             |                     |    |  |

## COLLECTIVE TOWER I 1 BEDROOM

FLOOR PLAN 1. All dimensions are in imperial and metric, and measured from finish to finish excluding construction tolerances. 2. All materials, dimensions, and drawings are approximate only. 3. Information is subject to change without notice, at developer's absolute discretion. 4. Actual area may vary from the stated area. 5. Drawings not to scale. 6. All images used are for illustrative purposes only and do not represent the actual size, features, specifications, fittings, and furnishings. 7. The developer reserves the right to make revisions / alterations, at it's absolute discretion, without any liability whatsoever.