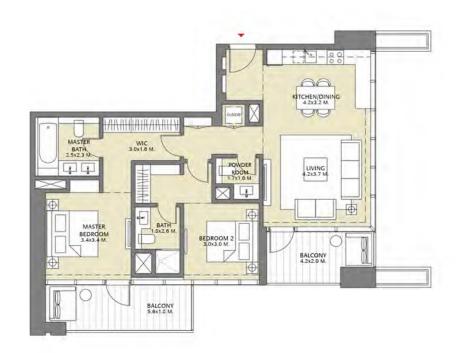

## TOWER 3 2 BEDROOM W/BALCONY UNIT 04/ LEVELS 2-15, 17-30

| Suite Area   | 1015.47 Sq.ft. / | 94.34 Sq.m.  |
|--------------|------------------|--------------|
| Balcony Area | 211.30 Sq.ft./   | 19.63 Sq.m.  |
| Total Area   | 1226.77 Sq.ft./  | 113.97 Sq.m. |