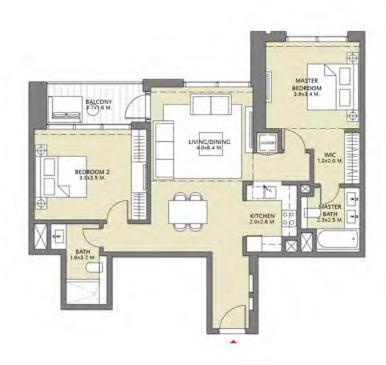

## TOWER 3 2 BEDROOM W/BALCONY UNIT 04/ LEVELS 2-15, 17-30

| Suite Area   | 1015.47 Sq.ft. / | 94.34 Sq.m.  |
|--------------|------------------|--------------|
| Balcony Area | 211.30 Sq.ft./   | 19.63 Sq.m.  |
| Total Area   | 1226.77 Sq.ft./  | 113.97 Sq.m. |