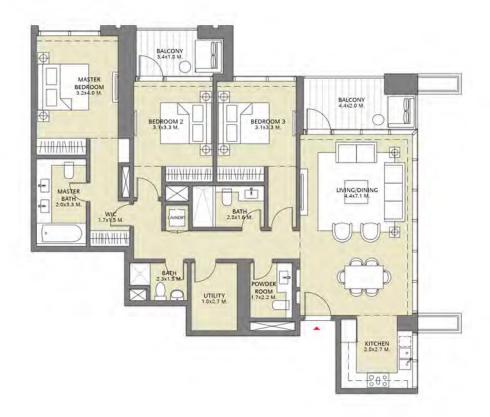

## TOWER 3 3 BEDROOM W/BALCONY UNIT 05/ LEVELS 32-47

| Suite Area   | 1444.30 Sq.ft. / 134.18 Sq.m. |
|--------------|-------------------------------|
| Balcony Area | 269.74 Sq.ft. / 25.06 Sq.m.   |
| Total Area   | 1714.04 Sq.ft. / 159.24 Sq.m. |