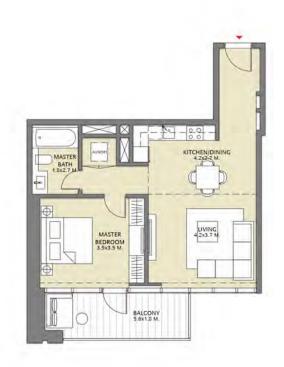

## TOWER 3 1 BEDROOM W/BALCONY UNIT 03/ LEVELS 2-15, 17-30

| Suite Area   | 647.13 Sq.ft./  | 60.12 Sq.m. |
|--------------|-----------------|-------------|
| Balcony Area | 80.94 Sq.ft./   | 7.52 Sq.m.  |
| Total Area   | 728.07 Sq.ft. / | 67.64 Sq.m. |