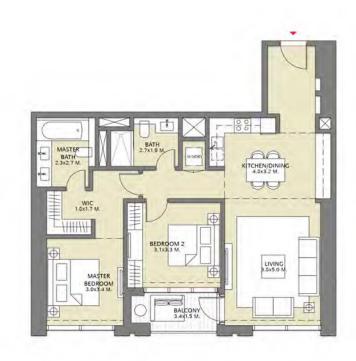

## TOWER 3 2 BEDROOM W/BALCONY UNIT 02/ LEVELS 2-15, 17-30

| Suite Area   | 1031.51 Sq.ft. / | 95.83 Sq.m.  |
|--------------|------------------|--------------|
| Balcony Area | 61.89 Sq.ft./    | 5.75 Sq.m.   |
| Total Area   | 1093.40 Sq.ft./  | 101.58 Sq.m. |