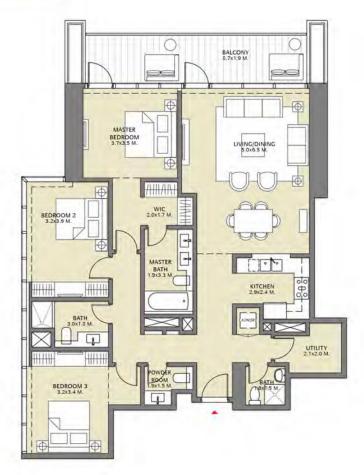

## TOWER 3 3 BEDROOM W/BALCONY UNIT 05/ LEVELS 32-47

| Suite Area   | 1444.30 Sq.ft. / 134.18 Sq.m. |
|--------------|-------------------------------|
| Balcony Area | 269.74 Sq.ft. / 25.06 Sq.m.   |
| Total Area   | 1714.04 Sq.ft. / 159.24 Sq.m. |