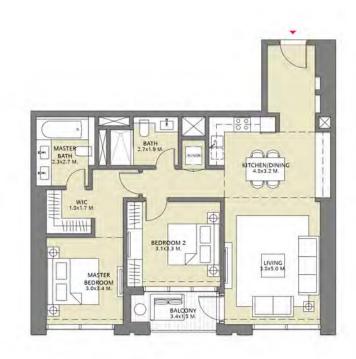

## TOWER 3 2 BEDROOM W/BALCONY UNIT 04/ LEVELS 2-15, 17-30

| Suite Area   | 1015.47 Sq.ft. / | 94.34 Sq.m.  |
|--------------|------------------|--------------|
| Balcony Area | 211.30 Sq.ft./   | 19.63 Sq.m.  |
| Total Area   | 1226.77 Sq.ft./  | 113.97 Sq.m. |