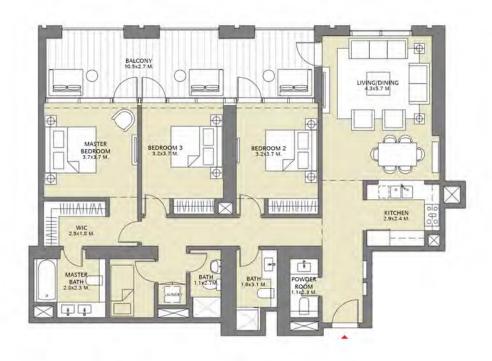

Sq.m. |











## TOWER 3 1 BEDROOM W/BALCONY UNIT 03/ LEVELS 32-47

| Suite Area   | 643.04 Sq.ft./  | 59.74 Sq.m. |
|--------------|-----------------|-------------|
| Balcony Area | 79.98 Sq.ft./   | 7.43 Sq.m.  |
| Total Area   | 723.02 Sq.ft. / | 67.17 Sq.m. |











# TOWER 3 1 BEDROOM W/BALCONY UNIT 04/ LEVELS 32-47

| Suite Area   | 687.38 Sq.ft. / | 63.86 Sq.m. |
|--------------|-----------------|-------------|
| Balcony Area | 118.30 Sq.ft./  | 10.99 Sq.m. |
| Total Area   | 805.68 Sq.ft./  | 74.85 Sq.m. |











## TOWER 3 3 BEDROOM W/BALCONY UNIT 05/ LEVELS 32-47

| Suite Area   | 1444.30 Sq.ft. / 134.18 Sq.m. |
|--------------|-------------------------------|
| Balcony Area | 269.74 Sq.ft. / 25.06 Sq.m.   |
| Total Area   | 1714.04 Sq.ft. / 159.24 Sq.m. |











## TOWER 3 3 BEDROOM W/BALCONY UNIT 06/ LEVELS 32-47

| Suite Area   | 1510.07 Sq.ft. / 140.29 Sq.m. |
|--------------|-------------------------------|
| Balcony Area | 311.29 Sq.ft. / 28.92 Sq.m.   |
| Total Area   | 1821.36 Sq.ft. / 169.21 Sq.m. |











## TOWER 3 2 BEDROOM W/BALCONY UNIT 07/ LEVELS 32-47

| Suite Area   | 1028.92 Sq.ft./ | 95.59 Sq.m.  |
|--------------|-----------------|--------------|
| Balcony Area | 76.96 Sq.ft./   | 7.15 Sq.m.   |
| Total Area   | 1105.88 Sq.ft./ | 102.74 Sq.m. |











# TOWER 3 3 BEDROOM W/BALCONY UNIT 08/ LEVELS 32-47

| Suite Area   | 1522.12 Sq.ft./               | 141.41 | Sq.m. |
|--------------|-------------------------------|--------|-------|
| Balcony Area | 181.26 Sq.ft./                | 16.84  | Sq.m. |
| Total Area   | 1703