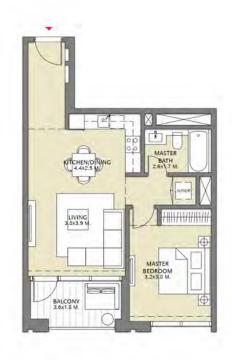

# TOWER 3 1 BEDROOM W/BALCONY UNIT 04/ LEVELS 32-47

| Suite Area   | 687.38 Sq.ft. / | 63.86 Sq.m. |
|--------------|-----------------|-------------|
| Balcony Area | 118.30 Sq.ft./  | 10.99 Sq.m. |
| Total Area   | 805.68 Sq.ft./  | 74.85 Sq.m. |