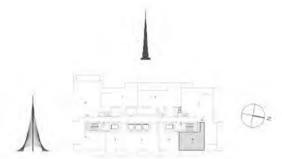

## TOWER 3 3 BEDROOM W/BALCONY UNIT 05/ LEVELS 2-15, 17-30

| Suite Area   | 1450.54 Sq.ft. / 134.76 Sq.m. |
|--------------|-------------------------------|
| Balcony Area | 176.85 Sq.ft. / 16.43 Sq.m.   |
| Total Area   | 1627.39 Sq.ft. / 151.19 Sq.m. |

## TOWER 3 3 BEDROOM W/BALCONY UNIT 08/ LEVELS 2-15, 17-30

| Suite Area   | 1522.12 Sq.ft./ | 141.41 | Sq.m. |
|--------------|-----------------|--------|-------|
| Balcony Area | 181.26 Sq.ft./  | 16.84  | Sq.m. |
| Total Area   | 1703.38 Sq.ft./ | 158.25 | Sq.m. |

## TOWER 3 3 BEDROOM W/BALCONY UNIT 05/ LEVELS 32-47

| Suite Area   | 1444.30 Sq.ft. / 134.18 Sq.m. |
|--------------|-------------------------------|
| Balcony Area | 269.74 Sq.ft. / 25.06 Sq.m.   |
| Total Area   | 1714.04 Sq.ft. / 159.24 Sq.m. |

## TOWER 3 3 BEDROOM W/BALCONY UNIT 06/ LEVELS 32-47

| Suite Area   | 1510.07 Sq.ft. / 140.29 Sq.m. |
|--------------|-------------------------------|
| Balcony Area | 311.29 Sq.ft. / 28.92 Sq.m.   |
| Total Area   | 1821.36 Sq.ft. / 169.21 Sq.m. |

# TOWER 3 3 BEDROOM W/BALCONY UNIT 08/ LEVELS 32-47

| Suite Area   | 1522.12 Sq.ft./               | 141.41 | Sq.m. |
|--------------|-------------------------------|--------|-------|
| Balcony Area | 181.26 Sq.ft./                | 16.84  | Sq.m. |
| Total Area   | 1703.38 Sq.ft. / 158.25 Sq.m. |        |       |