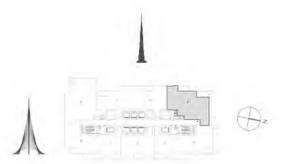

## TOWER 3 3 BEDROOM W/BALCONY UNIT 05/ LEVELS 2-15, 17-30

| Suite Area   | 1450.54 Sq.ft. / 134.76 Sq.m. |
|--------------|-------------------------------|
| Balcony Area | 176.85 Sq.ft. / 16.43 Sq.m.   |
| Total Area   | 1627.39 Sq.ft. / 151.19 Sq.m. |