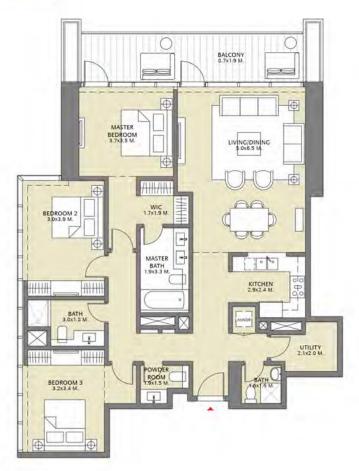

## TOWER 3 3 BEDROOM W/BALCONY UNIT 05/ LEVELS 32-47

| Suite Area   | 1444.30 Sq.ft. / 134.18 Sq.m. |
|--------------|-------------------------------|
| Balcony Area | 269.74 Sq.ft. / 25.06 Sq.m.   |
| Total Area   | 1714.04 Sq.ft. / 159.24 Sq.m. |