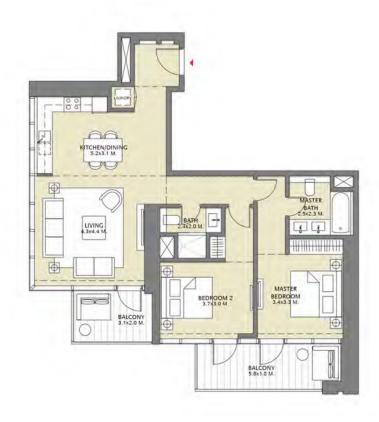

## TOWER 3 2 BEDROOM W/BALCONY UNIT 02/ LEVELS 2-15, 17-30

| Suite Area   | 1031.51 Sq.ft. / | 95.83 Sq.m.  |
|--------------|------------------|--------------|
| Balcony Area | 61.89 Sq.ft./    | 5.75 Sq.m.   |
| Total Area   | 1093.40 Sq.ft./  | 101.58 Sq.m. |