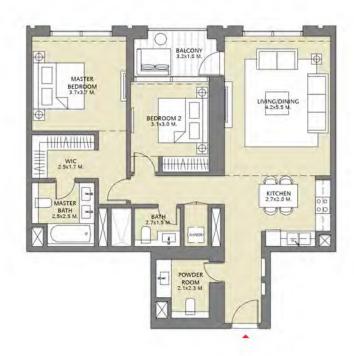

## TOWER 3 3 BEDROOM W/BALCONY UNIT 05/ LEVELS 2-15, 17-30

| Suite Area   | 1450.54 Sq.ft. / 134.76 Sq.m. |
|--------------|-------------------------------|
| Balcony Area | 176.85 Sq.ft. / 16.43 Sq.m.   |
| Total Area   | 1627.39 Sq.ft. / 151.19 Sq.m. |