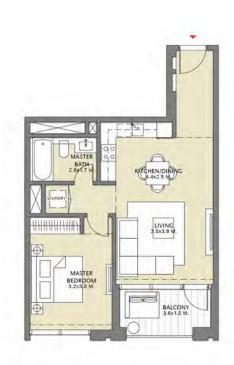

## TOWER 3 1 BEDROOM W/BALCONY UNIT 01/ LEVELS 2-15, 17-30

| Suite Area   | 647.45 Sq.ft./  | 60.15 Sq.m. |
|--------------|-----------------|-------------|
| Balcony Area | 80.94 Sq.ft./   | 7.52 Sq.m.  |
| Total Area   | 728.39 Sq.ft. / | 67.67 Sq.m. |