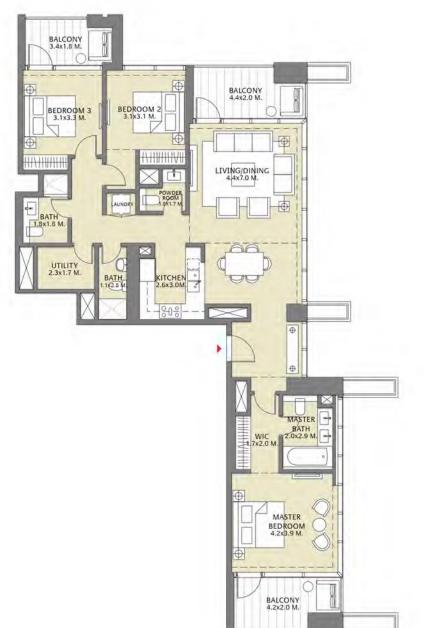

## TOWER 3 3 BEDROOM W/BALCONY UNIT 05/ LEVELS 2-15, 17-30

| Suite Area   | 1450.54 Sq.ft. / 134.76 Sq.m. |
|--------------|-------------------------------|
| Balcony Area | 176.85 Sq.ft. / 16.43 Sq.m.   |
| Total Area   | 1627.39 Sq.ft. / 151.19 Sq.m. |

## TOWER 3 3 BEDROOM W/BALCONY UNIT 08/ LEVELS 2-15, 17-30

| Suite Area   | 1522.12 Sq.ft./ | 141.41 | Sq.m. |
|--------------|-----------------|--------|-------|
| Balcony Area | 181.26 Sq.ft./  | 16.84  | Sq.m. |
| Total Area   | 1703.38 Sq.ft./ | 158.25 | Sq.m. |

## TOWER 3 3 BEDROOM W/BALCONY UNIT 05/ LEVELS 32-47

| Suite Area   | 1444.30 Sq.ft. / 134.18 Sq.m. |
|--------------|-------------------------------|
| Balcony Area | 269.74 Sq.ft. / 25.06 Sq.m.   |
| Total Area   | 1714.04 Sq.ft. / 159.24 Sq.m. |

## TOWER 3 3 BEDROOM W/BALCONY UNIT 06/ LEVELS 32-47

| Suite Area   | 1510.07 Sq.ft. / 140.29 Sq.m. |
|--------------|-------------------------------|
| Balcony Area | 311.29 Sq.ft. / 28.92 Sq.m.   |
| Total Area   | 1821.36 Sq.ft. / 169.21 Sq.m. |

# TOWER 3 3 BEDROOM W/BALCONY UNIT 08/ LEVELS 32-47

| Suite Area   | 1522.12 Sq.ft./               | 141.41 | Sq.m. |
|--------------|-------------------------------|--------|-------|
| Balcony Area | 181.26 Sq.ft./                | 16.84  | Sq.m. |
| Total Area   | 1703.38 Sq.ft. / 158.25 Sq.m. |        |       |