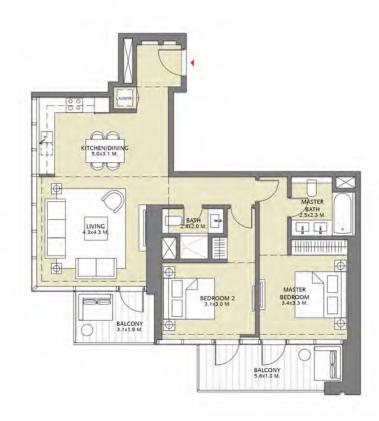

## TOWER 3 2 BEDROOM W/BALCONY UNIT 02/ LEVELS 2-15, 17-30

| Suite Area   | 1031.51 Sq.ft. / | 95.83 Sq.m.  |
|--------------|------------------|--------------|
| Balcony Area | 61.89 Sq.ft./    | 5.75 Sq.m.   |
| Total Area   | 1093.40 Sq.ft./  | 101.58 Sq.m. |