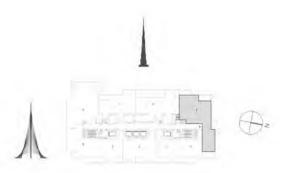

## TOWER 3 3 BEDROOM W/BALCONY UNIT 05/ LEVELS 2-15, 17-30

| Suite Area   | 1450.54 Sq.ft. / 134.76 Sq.m. |
|--------------|-------------------------------|
| Balcony Area | 176.85 Sq.ft. / 16.43 Sq.m.   |
| Total Area   | 1627.39 Sq.ft. / 151.19 Sq.m. |

## TOWER 3 3 BEDROOM W/BALCONY UNIT 08/ LEVELS 2-15, 17-30

| Suite Area   | 1522.12 Sq.ft./ | 141.41 | Sq.m. |
|--------------|-----------------|--------|-------|
| Balcony Area | 181.26 Sq.ft./  | 16.84  | Sq.m. |
| Total Area   | 1703.38 Sq.ft./ | 158.25 | Sq.m. |

## TOWER 3 3 BEDROOM W/BALCONY UNIT 05/ LEVELS 32-47

| Suite Area   | 1444.30 Sq.ft. / 134.18 Sq.m. |
|--------------|-------------------------------|
| Balcony Area | 269.74 Sq.ft. / 25.06 Sq.m.   |
| Total Area   | 1714.04 Sq.ft. / 159.24 Sq.m. |

## TOWER 3 3 BEDROOM W/BALCONY UNIT 06/ LEVELS 32-47

| Suite Area   | 1510.07 Sq.ft. / 140.29 Sq.m. |
|--------------|-------------------------------|
| Balcony Area | 311.29 Sq.ft. / 28.92 Sq.m.   |
| Total Area   | 1821.36 Sq.ft. / 169.21 Sq.m. |

# TOWER 3 3 BEDROOM W/BALCONY UNIT 08/ LEVELS 32-47

| Suite Area   | 1522.12 Sq.ft./               | 141.41 | Sq.m. |
|--------------|-------------------------------|--------|-------|
| Balcony Area | 181.26 Sq.ft./                | 16.84  | Sq.m. |
| Total Area   | 1703.38 Sq.ft. / 158.25 Sq.m. |        |       |