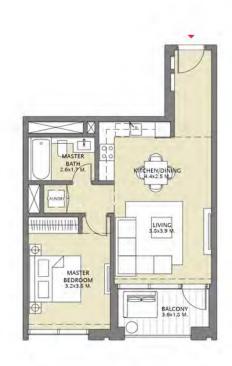

## TOWER 3 1 BEDROOM W/BALCONY UNIT 01/ LEVELS 2-15, 17-30

| Suite Area   | 647.45 Sq.ft./  | 60.15 Sq.m. |
|--------------|-----------------|-------------|
| Balcony Area | 80.94 Sq.ft./   | 7.52 Sq.m.  |
| Total Area   | 728.39 Sq.ft. / | 67.67 Sq.m. |