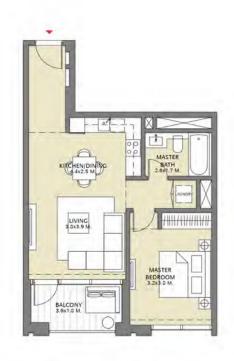

## TOWER 3 1 BEDROOM W/BALCONY UNIT 01/ LEVELS 2-15, 17-30

| Suite Area   | 647.45 Sq.ft./  | 60.15 Sq.m. |
|--------------|-----------------|-------------|
| Balcony Area | 80.94 Sq.ft./   | 7.52 Sq.m.  |
| Total Area   | 728.39 Sq.ft. / | 67.67 Sq.m. |