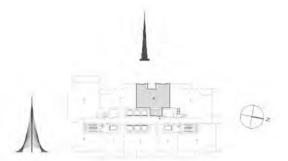

## TOWER 3 3 BEDROOM W/BALCONY UNIT 05/ LEVELS 2-15, 17-30

| Suite Area   | 1450.54 Sq.ft. / 134.76 Sq.m. |
|--------------|-------------------------------|
| Balcony Area | 176.85 Sq.ft. / 16.43 Sq.m.   |
| Total Area   | 1627.39 Sq.ft. / 151.19 Sq.m. |