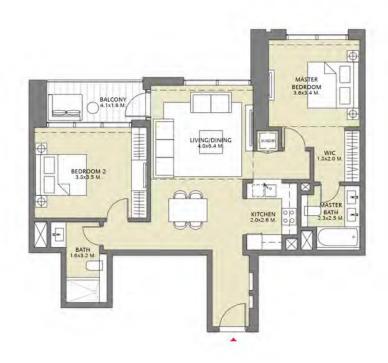

## TOWER 3 2 BEDROOM W/BALCONY UNIT 04/ LEVELS 2-15, 17-30

| Suite Area   | 1015.47 Sq.ft. / | 94.34 Sq.m.  |
|--------------|------------------|--------------|
| Balcony Area | 211.30 Sq.ft./   | 19.63 Sq.m.  |
| Total Area   | 1226.77 Sq.ft./  | 113.97 Sq.m. |