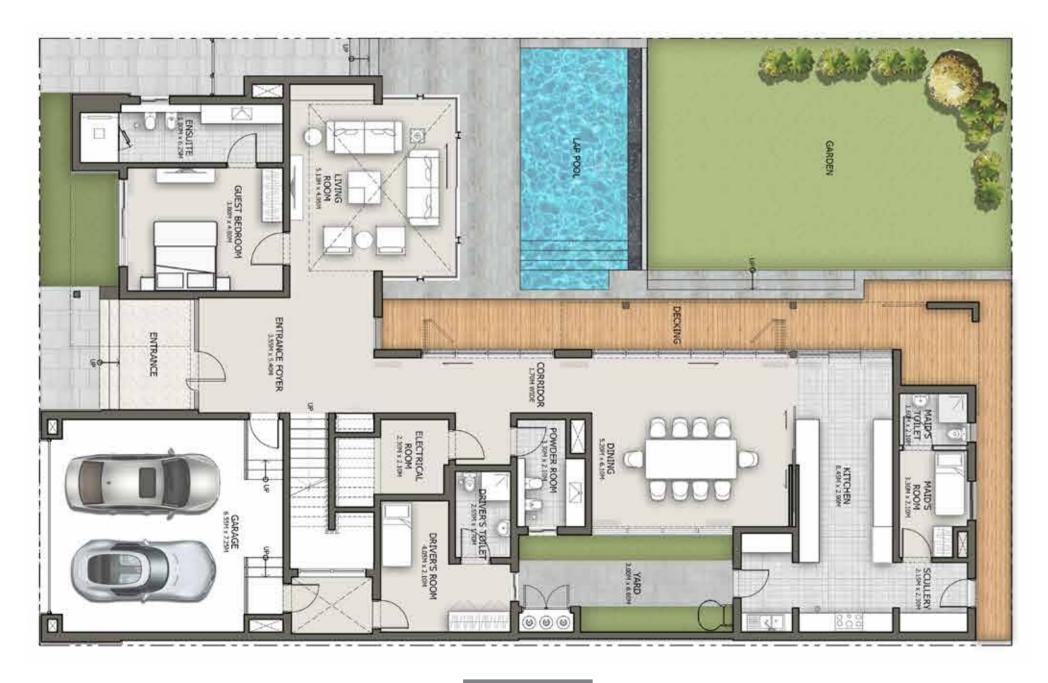

#### SALEABLE AREA - 6,1 5 3.40 SQ.FT. 57 1.6 SQ.M.

4 BEDROOM

#### SALEABLEAREA - 6,1 5 3.40 SQ.FT. | 57 1.6 SQ.M.

**FIRST FLOOR** 