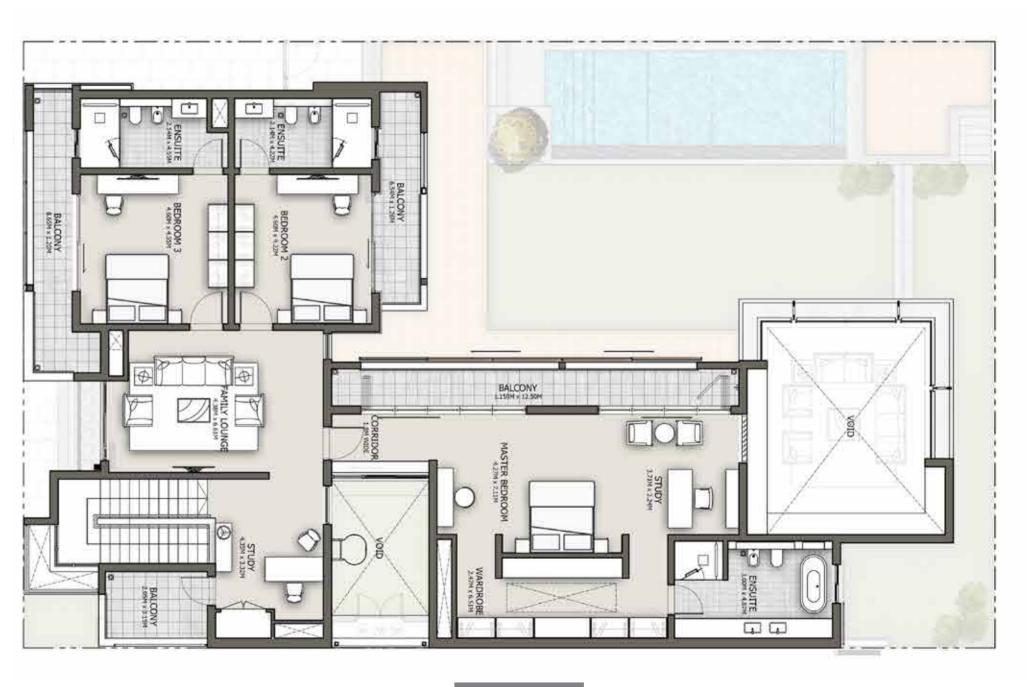

#### SALEABLEAREA - 8,805.42 SQ.FT. | 818.0 SQ.M.

5 BEDROOM

VILLA 5A FIRST FLOOR

5 BEDROOM

5 BEDROOM

BALCONY -----· 0 