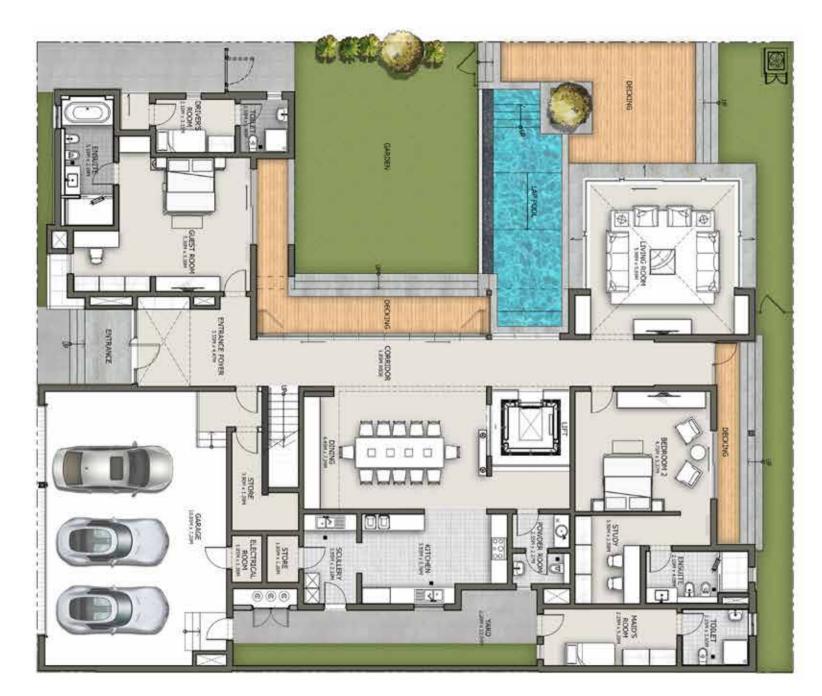

6 SQ.FT. | 602.5 SQ.M.



4 BEDROOM

The Floor plans and room sizes therein are indicative, the same are subject to change as per regulatory requirements. All materials dimensions and drawings are approximate. Developer reserves the rights to change without notice.







4 BEDROOM



#### SALEABLEAREA - 6,393.76 SQ.FT. | 593.9 SQ.M.









#### SALEABLEAREA - 8,805.42 SQ.FT. | 818.0 SQ.M.



5 BEDROOM



VILLA 5A FIRST FLOOR









5 BEDROOM











5 BEDROOM



BALCONY -----· 0 



#### The Floor plans and room sizes therein are indicative, the same are subject to change as per regulatory requirements. All materials dimensions and drawings are approximate. Developer reserves the rights to change without notice.



### HARTLAND FOREST VILLAS

VILLA 5E **GROUND FLOOR** 

VILLA 5 E