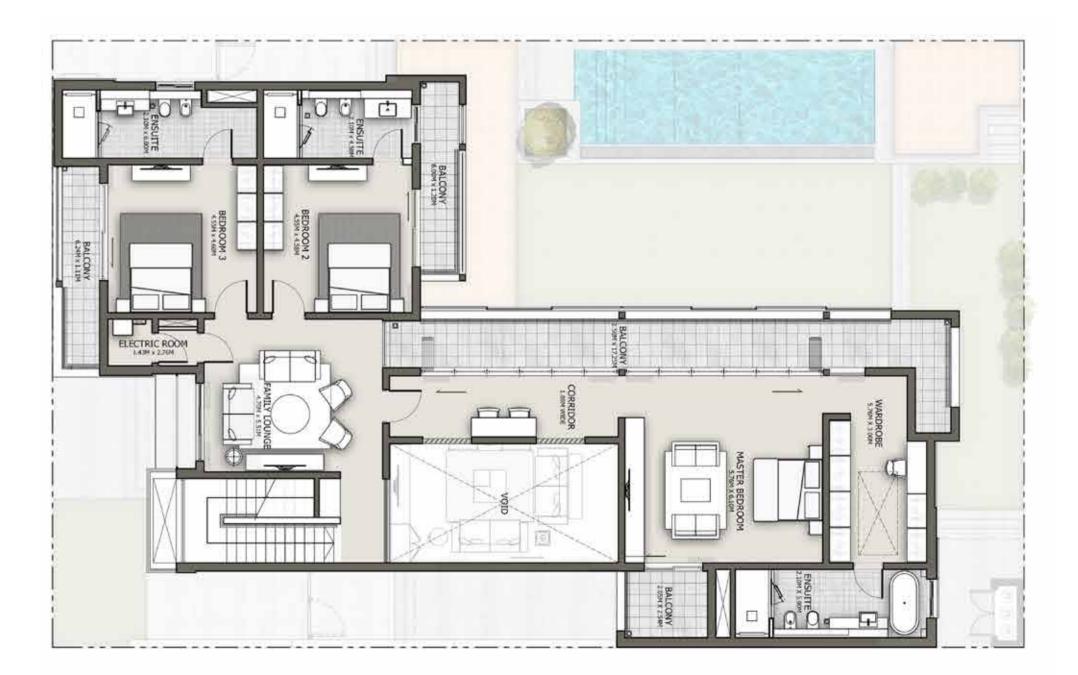

#### SALEABLE AREA - 6,1 5 3.40 SQ.FT. 57 1.6 SQ.M.

4 BEDROOM

#### SALEABLEAREA - 6,1 5 3.40 SQ.FT. | 57 1.6 SQ.M.

**FIRST FLOOR** 