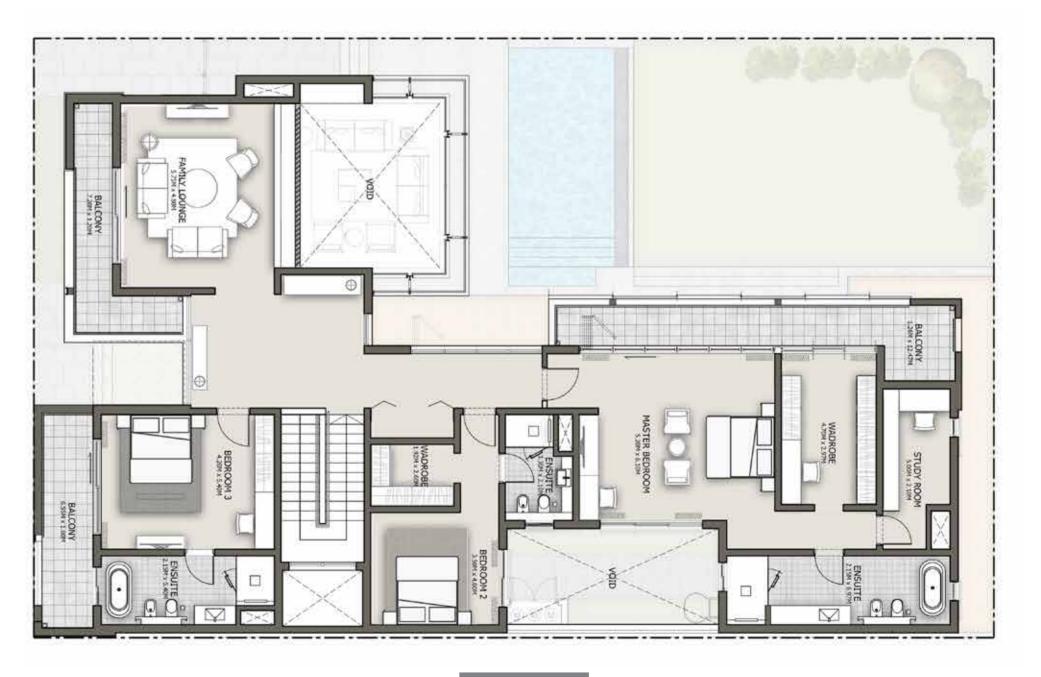

#### SALEABLEAREA - 8,805.42 SQ.FT. | 818.0 SQ.M.

5 BEDROOM

VILLA 5A FIRST FLOOR

5 BEDROOM

5 BEDROOM

BALCONY -----· 0 