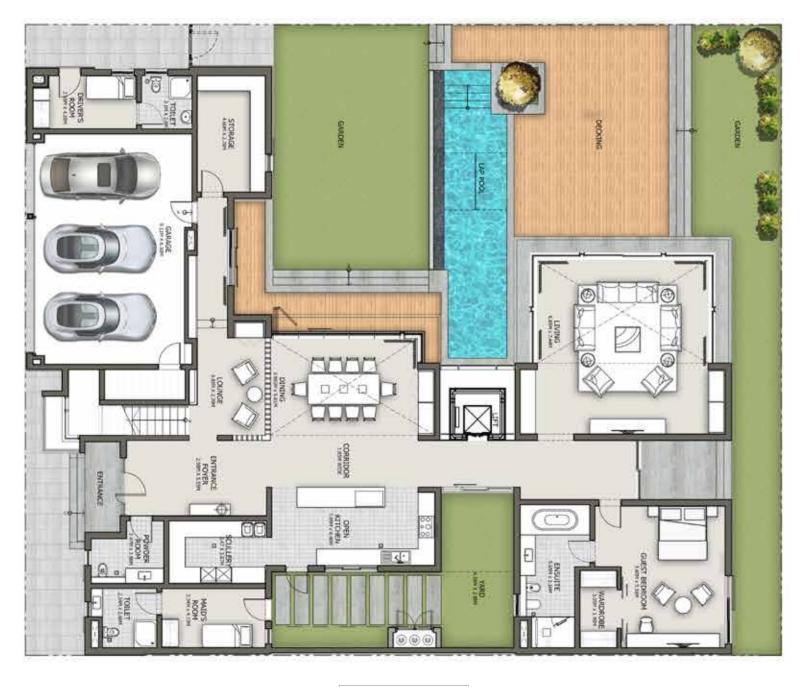

3 CAR GARAGE





FAMILY LOUNGE



STATE-OF-THE-ART Kitchen









VILLA 4A FIRST FLOOR





#### SALEABLE AREA - 6,1 5 3.40 SQ.FT. 57 1.6 SQ.M.



4 BEDROOM



#### SALEABLEAREA - 6,1 5 3.40 SQ.FT. | 57 1.6 SQ.M.

**FIRST FLOOR** 









#### SALEABLE AREA - 6,485.26 SQ.FT. | 602.5 SQ.M.



4 BEDROOM

HARTLAND FOREST VILLAS



#### SALEABLEAREA - 6,485.26 SQ.FT. | 602.5 SQ.M.



4 BEDROOM

The Floor plans and room sizes therein are indicative, the same are subject to change as per regulatory requirements. All materials dimensions and drawings are approximate. Developer reserves the rights to change without notice.







4 BEDROOM



#### SALEABLEAREA - 6,393.76 SQ.FT. | 593.9 SQ.M.









#### SALEABLEAREA - 8,805.42 SQ.FT. | 818.0 SQ.M.



5 BEDROOM



VILLA 5A FIRST FLOOR









5 BEDROOM











5 BEDROOM



BALCONY -----· 0 



#### The Floor plans and room sizes therein are indicative, the same are subject to change as per regulatory requirements. All materials dimensions and drawings are approximate. Developer reserves the rights to change without notice.



### HARTLAND FOREST VILLAS

VILLA 5E **GROUND FLOOR** 

VILLA 5 E