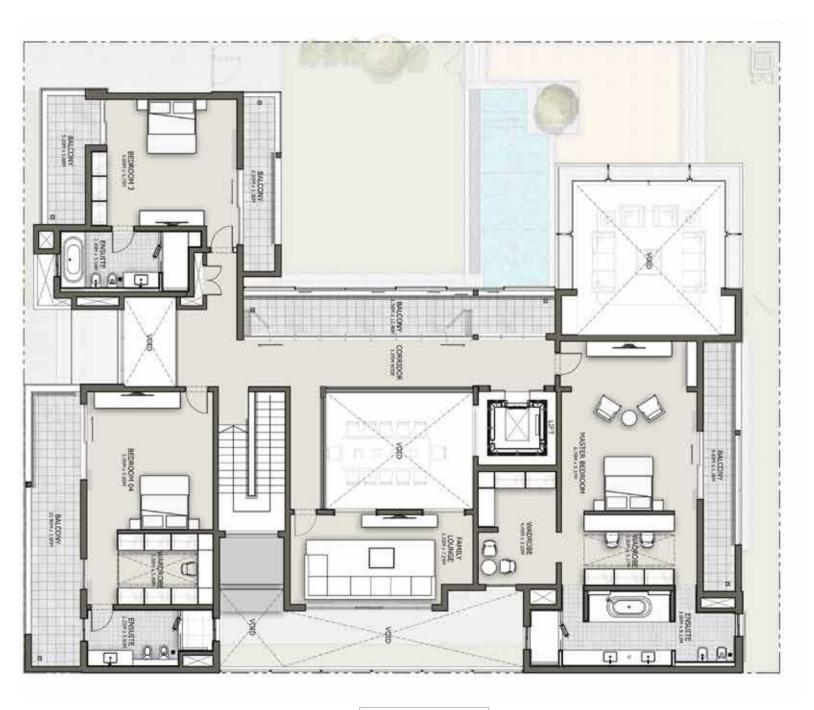

#### SALEABLEAREA - 8,805.42 SQ.FT. | 818.0 SQ.M.

5 BEDROOM

VILLA 5A FIRST FLOOR

5 BEDROOM

5 BEDROOM

BALCONY -----· 0 

#### The Floor plans and room sizes therein are indicative, the same are subject to change as per regulatory requirements. All materials dimensions and drawings are approximate. Developer reserves the rights to change without notice.