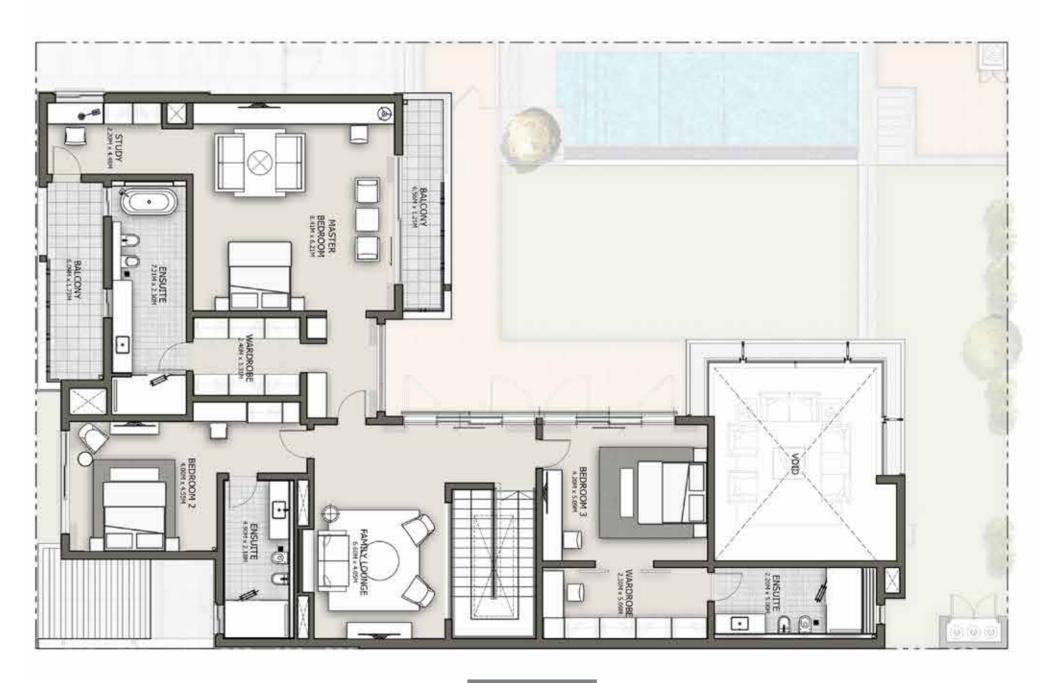

#### SALEABLE AREA - 6,1 5 3.40 SQ.FT. 57 1.6 SQ.M.

4 BEDROOM

#### SALEABLEAREA - 6,1 5 3.40 SQ.FT. | 57 1.6 SQ.M.

**FIRST FLOOR** 