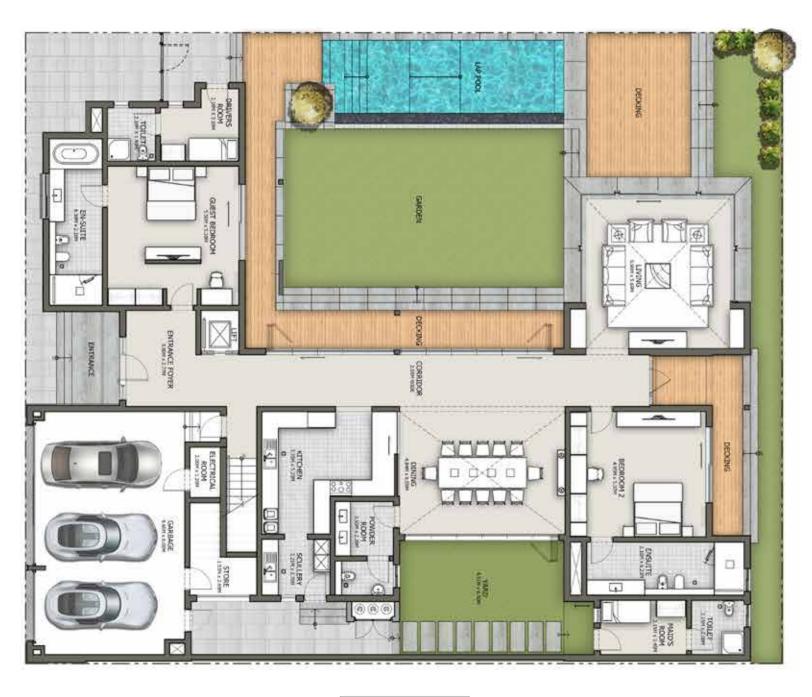

#### SALEABLE AREA - 6,485.26 SQ.FT. | 602.5 SQ.M.

4 BEDROOM

HARTLAND FOREST VILLAS

#### SALEABLEAREA - 6,485.26 SQ.FT. | 602.5 SQ.M.

4 BEDROOM

The Floor plans and room sizes therein are indicative, the same are subject to change as per regulatory requirements. All materials dimensions and drawings are approximate. Developer reserves the rights to change without notice.