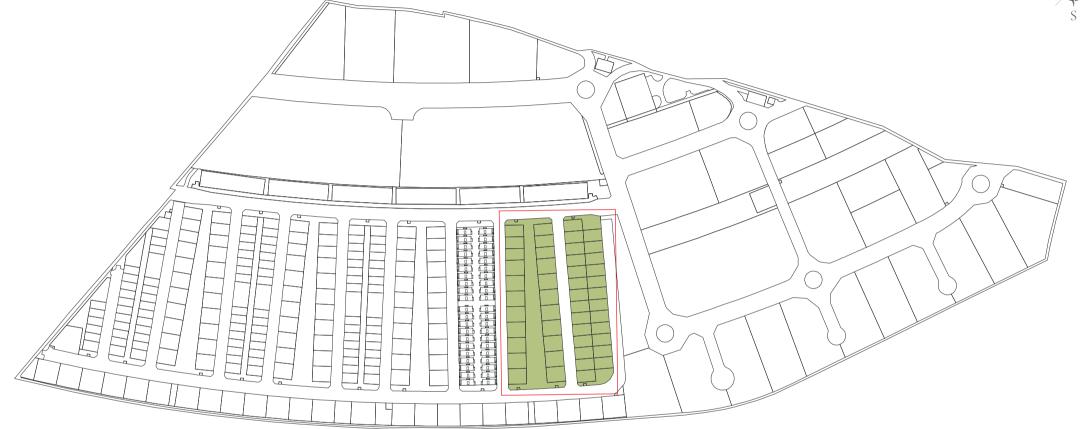

# FOREST VILLAS FLOOR PLANS



## SOBHA HARTLAND







#### UNIT TYPES

| 4 BR | SIZE     |       |
|------|----------|-------|
|      | SQ. FT.  | SQ.M. |
| 4A   | 6,865.01 | 637.7 |
| 4B   | 6,153.40 | 571.6 |
| 4 F  | 6,485.26 | 602.5 |
| 4H   | 6,393.76 | 593.9 |

| 5 BR | SIZE     |        |
|------|----------|--------|
|      | SQ. FT.  | SQ. M. |
| 5A   | 8,805.42 | 818.0  |
| 5C   | 8,383.15 | 778.8  |
| 5D   | 9,581.06 | 890.1  |
| 5 E  | 8,878.83 | 824.8  |









VILLA FEATURES



PRIVATE LIFT (only 5 bedroom)

MAID'S ROOM



OPTIONAL GLASS Panel garage



Ŷ

4 & 5 BEDROOMS Ensuite Bathrooms

2 & 3 CAR GARAGE





FAMILY LOUNGE



STATE-OF-THE-ART Kitchen









VILLA 4A FIRST FLOOR





#### SALEABLE AREA - 6,1 5 3.40 SQ.FT. 57 1.6 SQ.M.



4 BEDROOM



#### SALEABLEAREA - 6,1 5 3.40 SQ.FT. | 57 1.6 SQ.M.

**FIRST FLOOR**