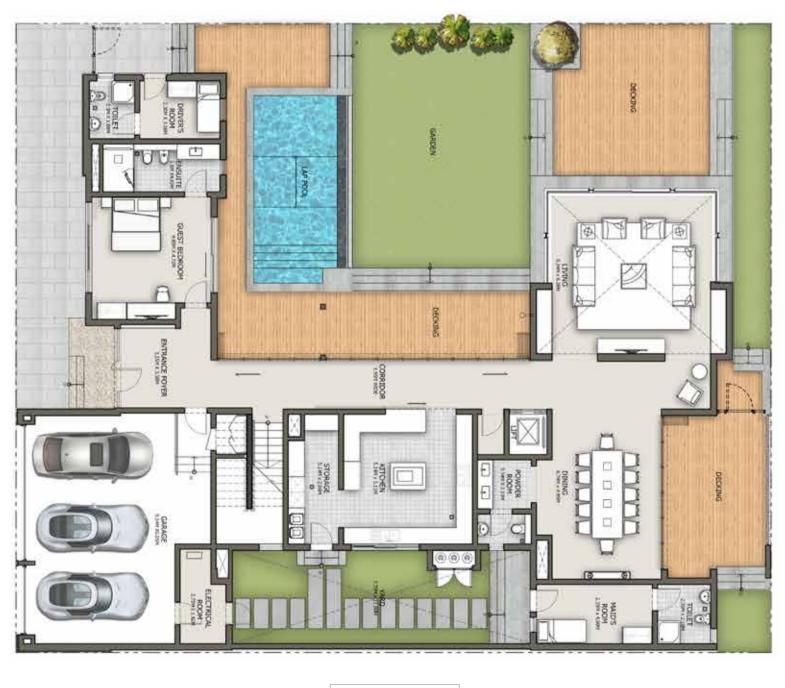

#### SALEABLE AREA - 6,485.26 SQ.FT. | 602.5 SQ.M.

4 BEDROOM

HARTLAND FOREST VILLAS

#### SALEABLEAREA - 6,485.26 SQ.FT. | 602.5 SQ.M.

4 BEDROOM

The Floor plans and room sizes therein are indicative, the same are subject to change as per regulatory requirements. All materials dimensions and drawings are approximate. Developer reserves the rights to change without notice.