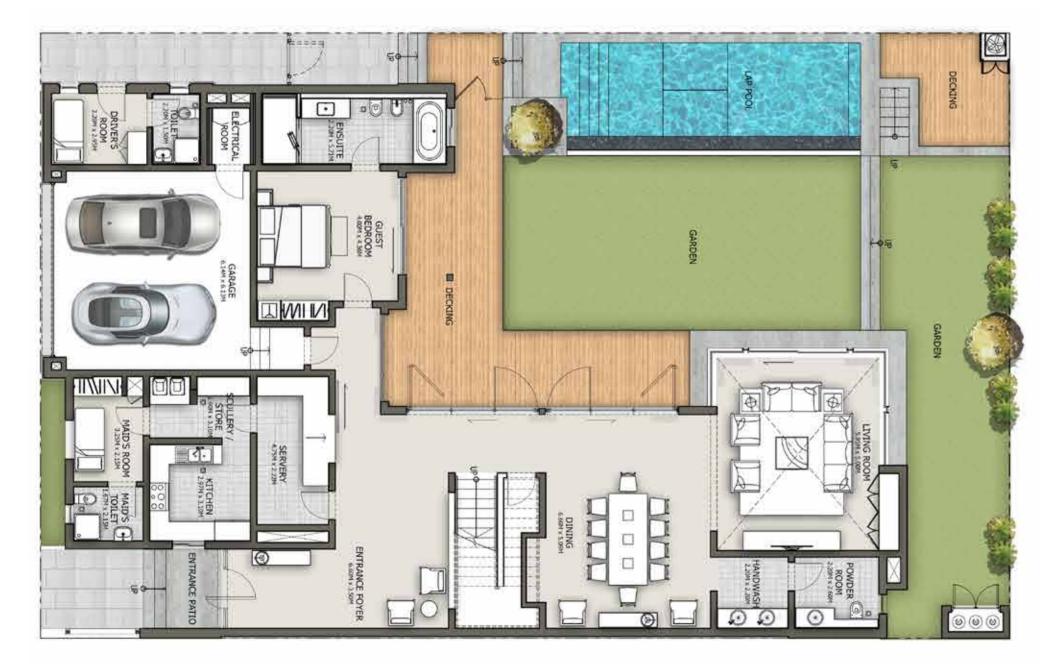

# FOREST VILLAS FLOOR PLANS



## SOBHA HARTLAND







#### UNIT TYPES

| 4 BR | SIZE     |       |
|------|----------|-------|
|      | SQ. FT.  | SQ.M. |
| 4A   | 6,865.01 | 637.7 |
| 4B   | 6,153.40 | 571.6 |
| 4 F  | 6,485.26 | 602.5 |
| 4H   | 6,393.76 | 593.9 |

| 5 BR | SIZE     |        |
|------|----------|--------|
|      | SQ. FT.  | SQ. M. |
| 5A   | 8,805.42 | 818.0  |
| 5C   | 8,383.15 | 778.8  |
| 5D   | 9,581.06 | 890.1  |
| 5 E  | 8,878.83 | 824.8  |









VILLA FEATURES



PRIVATE LIFT (only 5 bedroom)

MAID'S ROOM



OPTIONAL GLASS Panel garage



Ŷ

4 & 5 BEDROOMS Ensuite Bathrooms

2 & 3 CAR GARAGE





FAMILY LOUNGE



STATE-OF-THE-ART Kitchen









VILLA 4A FIRST FLOOR





#### SALEABLE AREA - 6,1 5 3.40 SQ.FT. 57 1.6 SQ.M.



4 BEDROOM



#### SALEABLEAREA - 6,1 5 3.40 SQ.FT. | 57 1.6 SQ.M.

**FIRST FLOOR** 









#### SALEABLE AREA - 6,485.26 SQ.FT. | 602.5 SQ.M.



4 BEDROOM

HARTLAND FOREST VILLAS



#### SALEABLEAREA - 6,485.26 SQ.FT. | 602.5 SQ.M.



4 BEDROOM

The Floor plans and room sizes therein are indicative, the same are subject to change as per regulatory requirements. All materials dimensions and drawings are approximate. Developer reserves the rights to change without notice.







4 BEDROOM



#### SALEABLEAREA - 6,393.76 SQ.FT. | 593.9 SQ.M.









#### SALEABLEAREA - 8,805.42 SQ.FT. | 818.0 SQ.M.



5 BEDROOM



VILLA 5A FIRST FLOOR









5 BEDROOM











5 BEDROOM



BALCONY -----· 0 



#### The Floor plans and room sizes therein are indicative, the same are subject to change