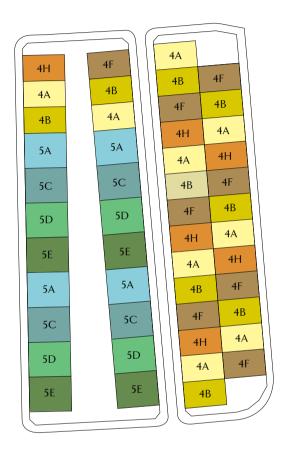

#### UNIT TYPES

| 4 BR | SIZE     |       |
|------|----------|-------|
|      | SQ. FT.  | SQ.M. |
| 4A   | 6,865.01 | 637.7 |
| 4B   | 6,153.40 | 571.6 |
| 4 F  | 6,485.26 | 602.5 |
| 4H   | 6,393.76 | 593.9 |

| 5 BR | SIZE     |        |
|------|----------|--------|
|      | SQ. FT.  | SQ. M. |
| 5A   | 8,805.42 | 818.0  |
| 5C   | 8,383.15 | 778.8  |
| 5D   | 9,581.06 | 890.1  |
| 5 E  | 8,878.83 | 824.8  |