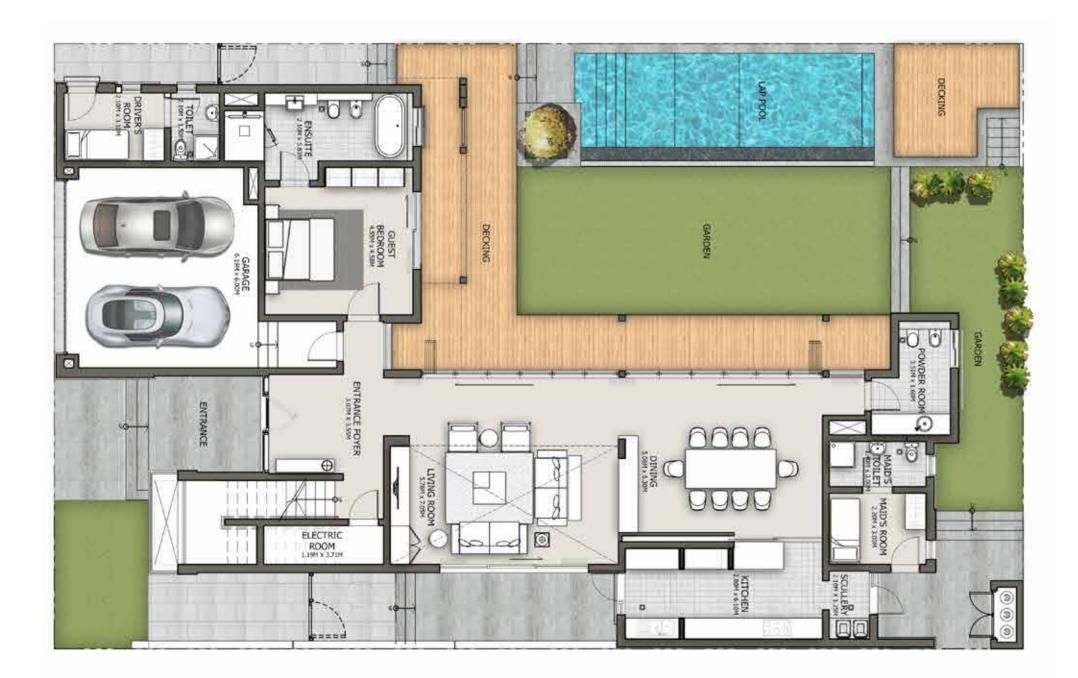

| 8,878.83 | 824.8  |









VILLA FEATURES



PRIVATE LIFT (only 5 bedroom)

MAID'S ROOM



OPTIONAL GLASS Panel garage



Ŷ

4 & 5 BEDROOMS Ensuite Bathrooms

2 & 3 CAR GARAGE





FAMILY LOUNGE



STATE-OF-THE-ART Kitchen









VILLA 4A FIRST FLOOR





#### SALEABLE AREA - 6,1 5 3.40 SQ.FT. 57 1.6 SQ.M.



4 BEDROOM



#### SALEABLEAREA - 6,1 5 3.40 SQ.FT. | 57 1.6 SQ.M.

**FIRST FLOOR** 









#### SALEABLE AREA - 6,485.26 SQ.FT. | 602.5 SQ.M.



4 BEDROOM

HARTLAND FOREST VILLAS



#### SALEABLEAREA - 6,485.26 SQ.FT. | 602.5 SQ.M.



4 BEDROOM

The Floor plans and room sizes therein are indicative, the same are subject to change as per regulatory requirements. All materials dimensions and drawings are approximate. Developer reserves the rights to change without notice.







4 BEDROOM



#### SALEABLEAREA - 6,393.76 SQ.FT. | 593.9 SQ.M.









#### SALEABLEAREA - 8,805.42 SQ.FT. | 818.0 SQ.M.



5 BEDROOM



VILLA 5A FIRST FLOOR









5 BEDROOM











5 BEDROOM



BALCONY -----· 0 



#### The Floor plans and room sizes therein are indicative, the same are subject to change as per regulatory requirements. All materials dimensions and drawings are approximate. Developer reserves the rights to change without notice.



### HARTLAND FOREST VILLAS

VILLA 5E **GROUND FLOOR** 

VILLA 5 E