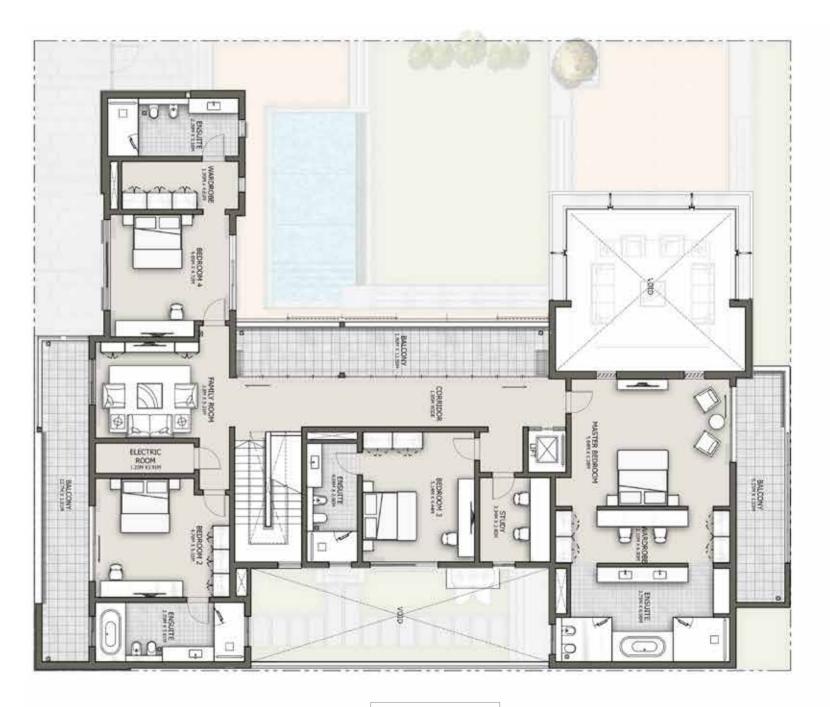

#### SALEABLEAREA - 8,805.42 SQ.FT. | 818.0 SQ.M.

5 BEDROOM

VILLA 5A FIRST FLOOR

5 BEDROOM

5 BEDROOM

BALCONY -----· 0 