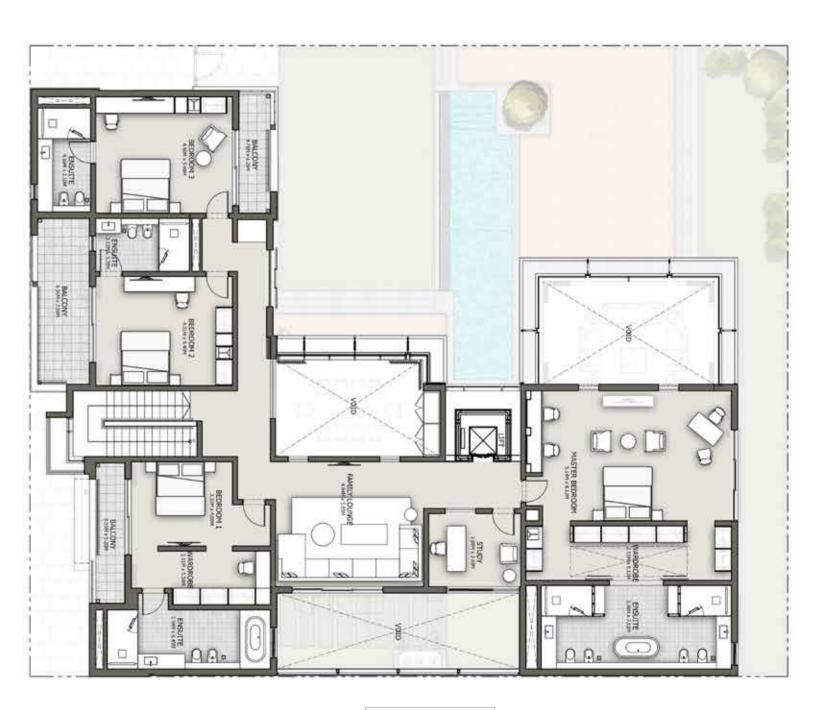

#### SALEABLE AREA - 6,1 5 3.40 SQ.FT. 57 1.6 SQ.M.

4 BEDROOM

#### SALEABLEAREA - 6,1 5 3.40 SQ.FT. | 57 1.6 SQ.M.

**FIRST FLOOR** 