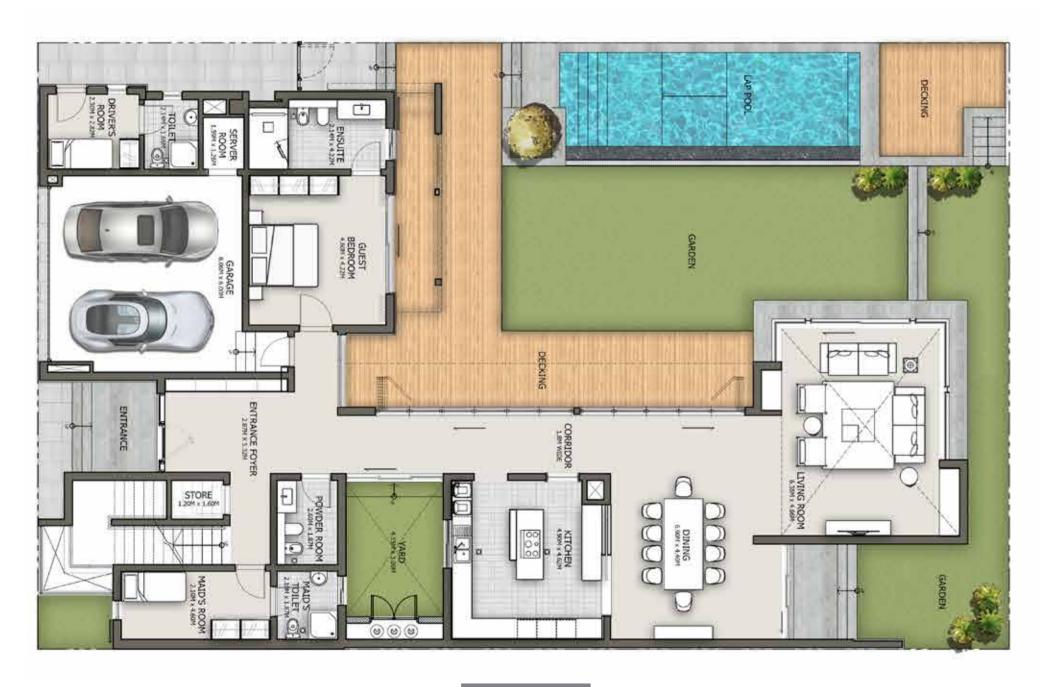

STATE-OF-THE-ART Kitchen

VILLA 4A FIRST FLOOR

#### SALEABLE AREA - 6,485.26 SQ.FT. | 602.5 SQ.M.

4 BEDROOM

HARTLAND FOREST VILLAS

#### SALEABLEAREA - 6,485.26 SQ.FT. | 602.5 SQ.M.

4 BEDROOM

The Floor plans and room sizes therein are indicative, the same are subject to change as per regulatory requirements. All materials dimensions and drawings are approximate. Developer reserves the rights to change without notice.