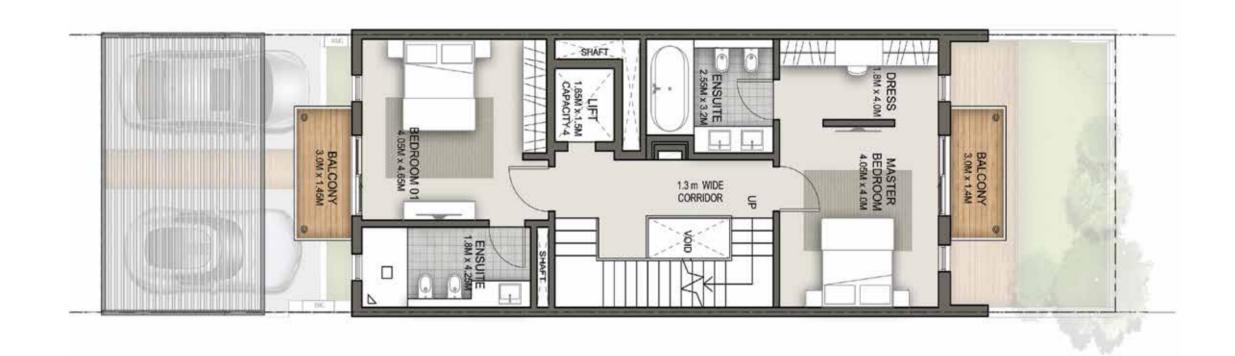

Featuring 4 bedrooms spread across three naturally-lit wide-set levels of pure luxury, convenience and comfort, with green gardens, open sundecks, powder rooms, maid quarters, 2-car parking, walk-in closets and wide balconies, your home will feel like an everyday getaway.

HARTLAND TOWNHOUSES

SECOND FLOOR