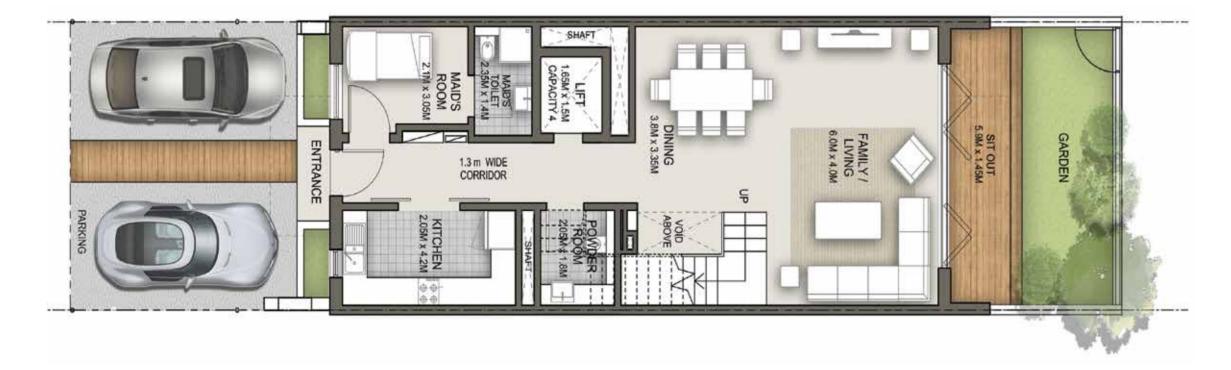

Featuring 4 bedrooms spread across three naturally-lit wide-set levels of pure luxury, convenience and comfort, with green gardens, open sundecks, powder rooms, maid quarters, 2-car parking, walk-in closets and wide balconies, your home will feel like an everyday getaway.

### TOWNHOUSES FEATURES

PRIVATE LIFT

MAID'S ROOM

THREE FLOOR LEVELS

BALCONY FOR ALL BED ROOMS

FLEXI-KITCHEN

HARTLAND TOWNHOUSES

GROUND FLOOR FIRST FLOOR