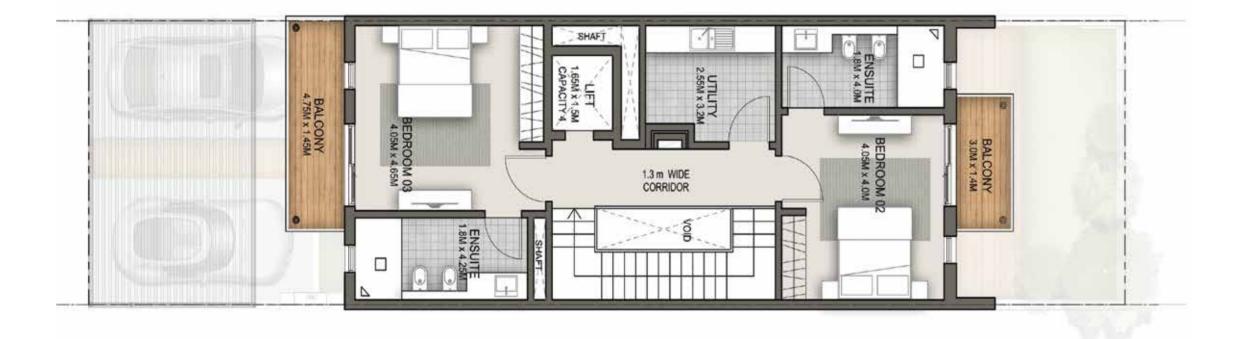

Featuring 4 bedrooms spread across three naturally-lit wide-set levels of pure luxury, convenience and comfort, with green gardens, open sundecks, powder rooms, maid quarters, 2-car parking, walk-in closets and wide balconies, your home will feel like an everyday getaway.

### **UNIT TYPE**

4 BR - 3 Levels

SIZE RANGE - 3,233 - 3,303 SQ.FT. | 300.3 - 306.8 SQ.M.

### TOWNHOUSES FEATURES

PRIVATE LIFT

MAID'S ROOM

THREE FLOOR LEVELS

BALCONY FOR ALL BED ROOMS

FLEXI-KITCHEN

HARTLAND TOWNHOUSES

GROUND FLOOR FIRST FLOOR

HARTLAND TOWNHOUSES

SECOND FLOOR