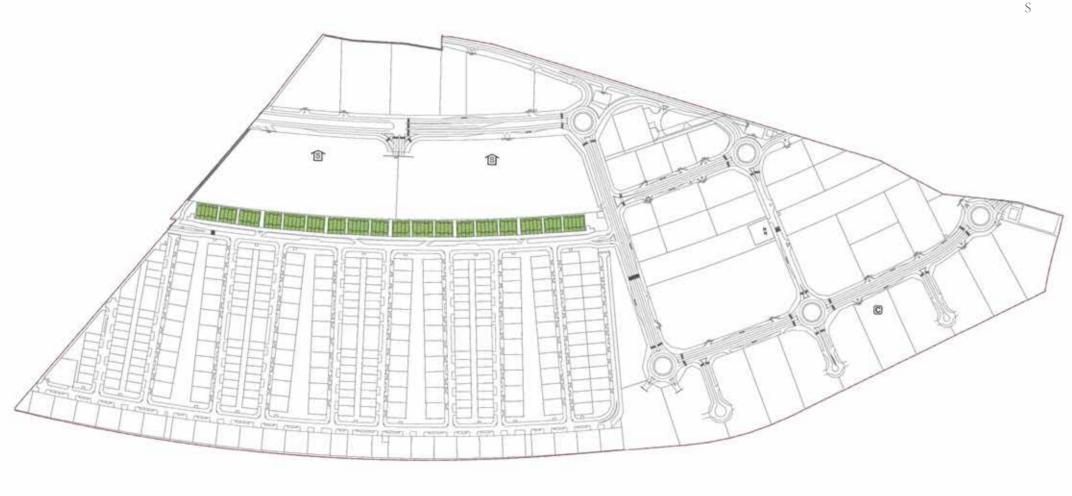

Hartland Townhouses range from 3,233 sq. ft. (300.3 sq. m.) to 3,303 sq. ft. (306.8 sq. m.)

**LOCATION PLAN** HARTLAND TOWNHOUSES

### **UNIT TYPE**

4 BR - 3 Levels

SIZE RANGE - 3,233 - 3,303 SQ.FT. | 300.3 - 306.8 SQ.M.