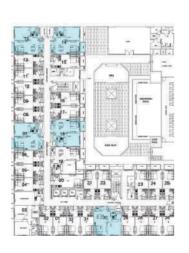

# Studio TYPE 2 - STUDIO UNIT

TYPICAL FLOOR PLAN

FIRST FLOOR KEY PLAN

TOTAL AREA RANGE

425.06 - 425.51 SQ. FT.

TYPICAL FLOORS FLAT NOS

FIRST FLOOR FLAT NOS

20

### 1 BR

TYPE 1 - 1 BR UNIT

TYPICAL FLOOR PLAN

FIRST FLOOR KEY PLAN

TOTAL AREA RANGE

690.29 - 693.78 SQ. FT.

TYPICAL FLOORS FLAT NOS

07, 13, 14, 19, 32

FIRST FLOOR FLAT NOS

07, 13, 14, 18,30

#### FIRST FLOOR KEY PLAN

TOTAL AREA RANGE

682.97 - 683.97 SQ. FT.

TYPICAL FLOORS FLAT NOS

FIRST FLOOR FLAT NOS

19

### **2 BR**

TYPE 2 - 2 BR UNIT

FIRST FLOOR KEY PLAN

TOTAL AREA RANGE

1145.92 - 1150.73 SQ. FT.

TYPICAL FLOORS FLAT NOS

FIRST FLOOR FLAT NOS

03