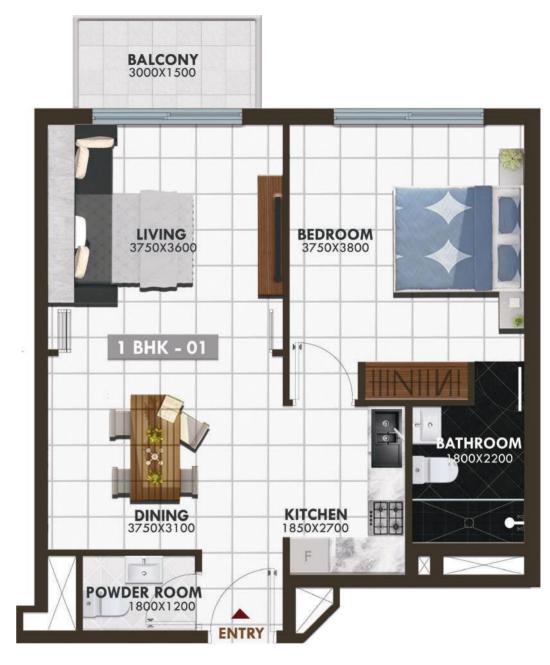

### 1 BR

TYPE 1 - 1 BR UNIT

TYPICAL FLOOR PLAN

FIRST FLOOR KEY PLAN

TOTAL AREA RANGE

690.29 - 693.78 SQ. FT.

TYPICAL FLOORS FLAT NOS

07, 13, 14, 19, 32

FIRST FLOOR FLAT NOS

07, 13, 14, 18,30