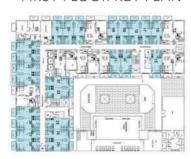

## **Studio**

TYPE 1 - STUDIO UNIT





#### FIRST FLOOR KEY PLAN







TOTAL AREA RANGE

390.01 - 396.22 SQ. FT.

### TYPICAL FLOORS FLAT NOS

01, 02, 04, 05, 06, 08, 09, 10, 11, 12, 15, 16, 17, 18, 22, 23, 24, 25, 26, 27, 28, 29, 30, 31, 33, 34

### FIRST FLOOR FLAT NOS

01, 02, 04, 05, 06, 08, 09, 10, 11, 12, 15, 16, 17, 21, 22, 23, 24, 25, 26, 27, 28, 29, 31, 32

# Studio TYPE 2 - STUDIO UNIT

TYPICAL FLOOR PLAN



FIRST FLOOR KEY PLAN





TOTAL AREA RANGE

425.06 - 425.51 SQ. FT.

TYPICAL FLOORS FLAT NOS

FIRST FLOOR FLAT NOS

20

### 1 BR

TYPE 1 - 1 BR UNIT

TYPICAL FLOOR PLAN



FIRST FLOOR KEY PLAN







TOTAL AREA RANGE

690.29 - 693.78 SQ. FT.

TYPICAL FLOORS FLAT NOS

07, 13, 14, 19, 32

FIRST FLOOR FLAT NOS

07, 13, 14, 18,30

# 1BR TYPE 2 - 1 BR UNIT





#### FIRST FLOOR KEY PLAN







TOTAL AREA RANGE

682.97 - 683.97 SQ. FT.

TYPICAL