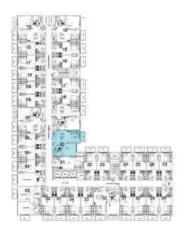

### TYPICAL FLOORS FLAT NOS

01, 02, 04, 05, 06, 08, 09, 10, 11, 12, 15, 16, 17, 18, 22, 23, 24, 25, 26, 27, 28, 29, 30, 31, 33, 34

### FIRST FLOOR FLAT NOS

01, 02, 04, 05, 06, 08, 09, 10, 11, 12, 15, 16, 17, 21, 22, 23, 24, 25, 26, 27, 28, 29, 31, 32