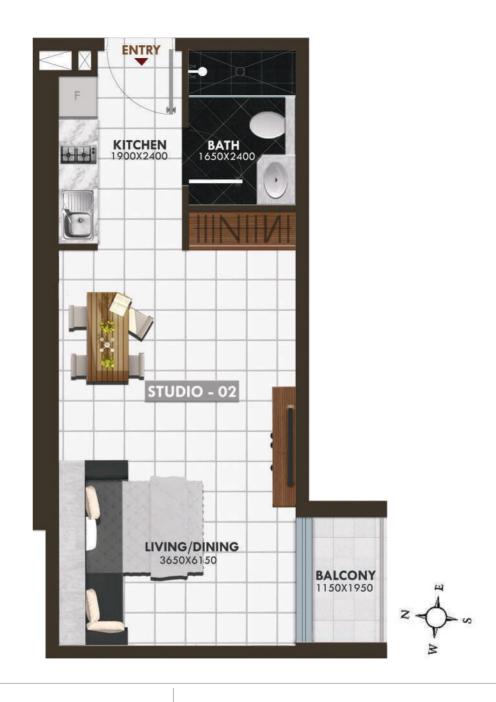

## **Studio**

TYPE 1 - STUDIO UNIT

#### FIRST FLOOR KEY PLAN

TOTAL AREA RANGE

390.01 - 396.22 SQ. FT.