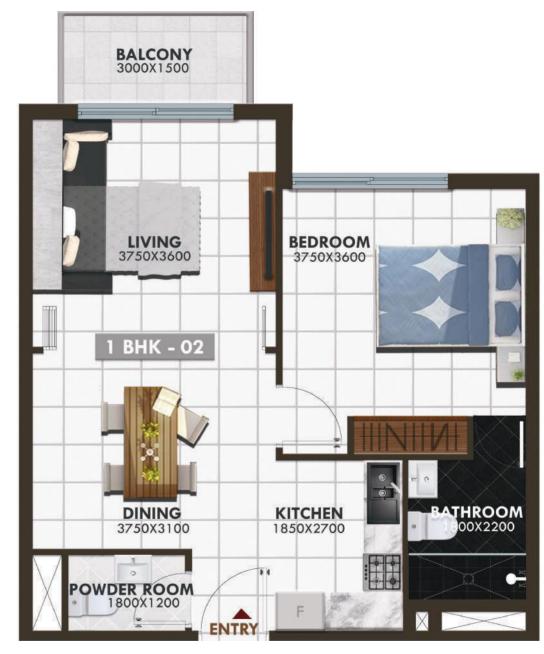

### 1 BR

TYPE 1 - 1 BR UNIT

TYPICAL FLOOR PLAN

FIRST FLOOR KEY PLAN

TOTAL AREA RANGE

690.29 - 693.78 SQ. FT.

TYPICAL FLOORS FLAT NOS

07, 13, 14, 19, 32

FIRST FLOOR FLAT NOS

07, 13, 14, 18,30