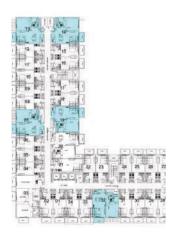

#### FIRST FLOOR KEY PLAN

TOTAL AREA RANGE

390.01 - 396.22 SQ. FT.

### TYPICAL FLOORS FLAT NOS

01, 02, 04, 05, 06, 08, 09, 10, 11, 12, 15, 16, 17, 18, 22, 23, 24, 25, 26, 27, 28, 29, 30, 31, 33, 34

### FIRST FLOOR FLAT NOS

01, 02, 04, 05, 06, 08, 09, 10, 11, 12, 15, 16, 17, 21, 22, 23, 24, 25, 26, 27, 28, 29, 31, 32