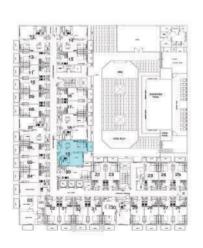

### 1 BR

TYPE 1 - 1 BR UNIT

TYPICAL FLOOR PLAN

FIRST FLOOR KEY PLAN

TOTAL AREA RANGE

690.29 - 693.78 SQ. FT.

TYPICAL FLOORS FLAT NOS

07, 13, 14, 19, 32

FIRST FLOOR FLAT NOS

07, 13, 14, 18,30