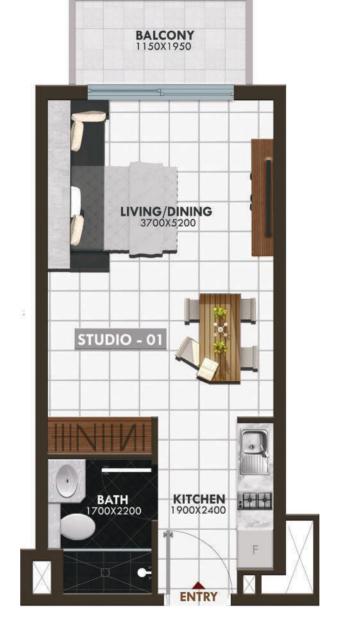

## **Studio**

TYPE 1 - STUDIO UNIT

#### FIRST FLOOR KEY PLAN

TOTAL AREA RANGE

390.01 - 396.22 SQ. FT.