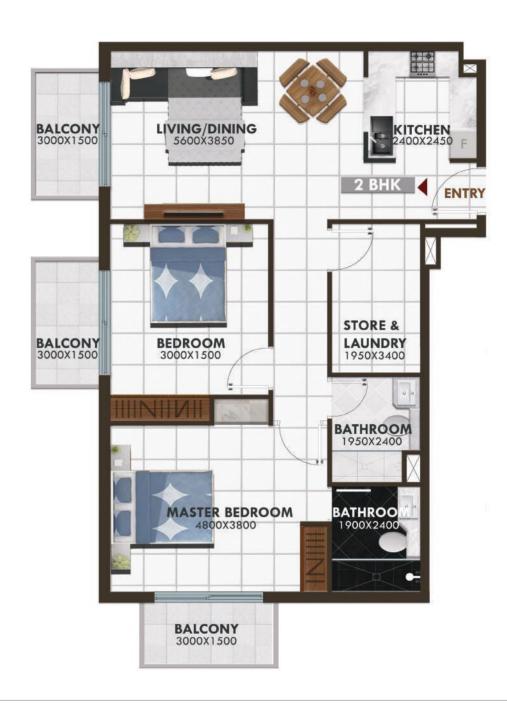

### **2 BR**

TYPE 2 - 2 BR UNIT

FIRST FLOOR KEY PLAN

TOTAL AREA RANGE

1145.92 - 1150.73 SQ. FT.

TYPICAL FLOORS FLAT NOS

FIRST FLOOR FLAT NOS

03