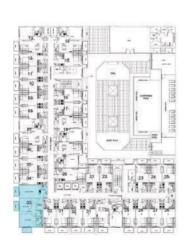

# Studio TYPE 2 - STUDIO UNIT

TYPICAL FLOOR PLAN

FIRST FLOOR KEY PLAN

TOTAL AREA RANGE

425.06 - 425.51 SQ. FT.

TYPICAL FLOORS FLAT NOS

FIRST FLOOR FLAT NOS

20

### 1 BR

TYPE 1 - 1 BR UNIT

TYPICAL FLOOR PLAN

FIRST FLOOR KEY PLAN

TOTAL AREA RANGE

690.29 - 693.78 SQ. FT.

TYPICAL FLOORS FLAT NOS

07, 13, 14, 19, 32

FIRST FLOOR FLAT NOS

07, 13, 14, 18,30

#### FIRST FLOOR KEY PLAN

TOTAL AREA RANGE

682.97 - 683.97 SQ. FT.

TYPICAL FLOORS FLAT NOS

FIRST FLOOR FLAT NOS

19