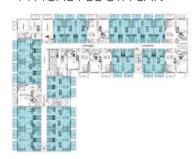

### TYPICAL FLOORS FLAT NOS

01, 02, 04, 05, 06, 08, 09, 10, 11, 12, 15, 16, 17, 18, 22, 23, 24, 25, 26, 27, 28, 29, 30, 31, 33, 34

### FIRST FLOOR FLAT NOS

01, 02, 04, 05, 06, 08, 09, 10, 11, 12, 15, 16, 17, 21, 22, 23, 24, 25, 26, 27, 28, 29, 31, 32