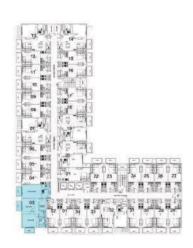

#### FIRST FLOOR KEY PLAN

TOTAL AREA RANGE

390.01 - 396.22 SQ. FT.

### TYPICAL FLOORS FLAT NOS

01, 02, 04, 05, 06, 08, 09, 10, 11, 12, 15, 16, 17, 18, 22, 23, 24, 25, 26, 27, 28, 29, 30, 31, 33, 34

### FIRST FLOOR FLAT NOS

01, 02, 04, 05, 06, 08, 09, 10, 11, 12, 15, 16, 17, 21, 22, 23, 24, 25, 26, 27, 28, 29, 31, 32