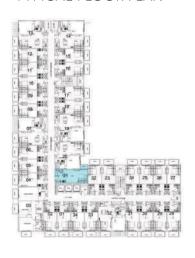

#### FIRST FLOOR KEY PLAN

TOTAL AREA RANGE

390.01 - 396.22 SQ. FT.

### TYPICAL FLOORS FLAT NOS

01, 02, 04, 05, 06, 08, 09, 10, 11, 12, 15, 16, 17, 18, 22, 23, 24, 25, 26, 27, 28, 29, 30, 31, 33, 34

### FIRST FLOOR FLAT NOS

01, 02, 04, 05, 06, 08, 09, 10, 11, 12, 15, 16, 17, 21, 22, 23, 24, 25, 26, 27, 28, 29, 31, 32