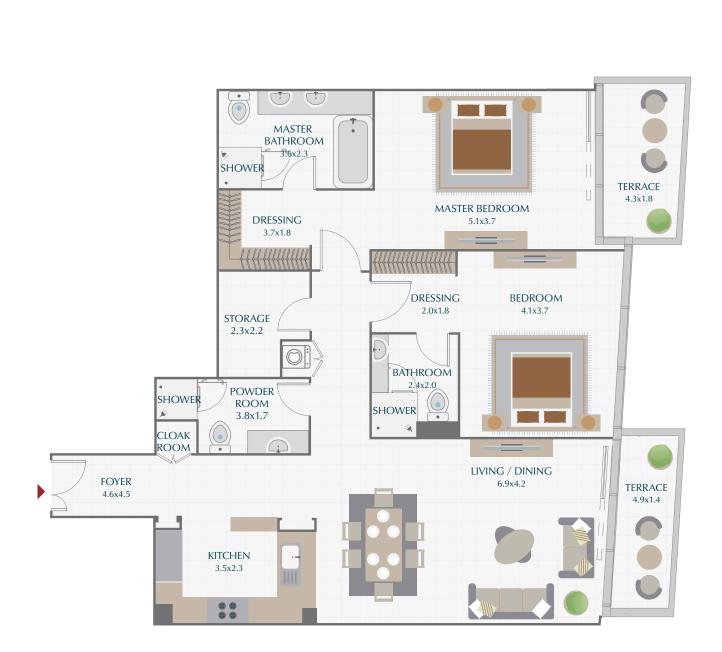

## 2 BR / **TYPE 3A** Park gate residences

| SUITE   | 1460.8 SQ.FT. | 135.7 SQ.M. |
|---------|---------------|-------------|
| Terrace | 151.6 SQ.FT.  | 14.1 SQ.M.  |
| TOTAL   | 1612.4 SQ.FT. | 149.8 SQ.M. |

All room dimensions are in metric and measured to structural elements and exclude wall finishes and construction tolerances. Calculation of suite area is measured as the area bounded by the centerline of demising or party walls separating one unit from another unit, the exterior surface of all exterior walls and the exterior surface of the control row all on enclosing and abuting the unit. Calculation of Farrace area is measured as the area bounded by the centerline of demising or party walls separating one unit from another unit, the outermost face of the enclosing and abuting the unit. Calculation of Farrace area is measured as the area bounded by the centerline of demising or party walls separating one unit from another unit, the outermost face of the enclosing and abuting the sale abuting the balcony. All materials demensions & damises from another unit, the outermost face of the enclosing are not to scale EACO. The development exters the right to make revisions.