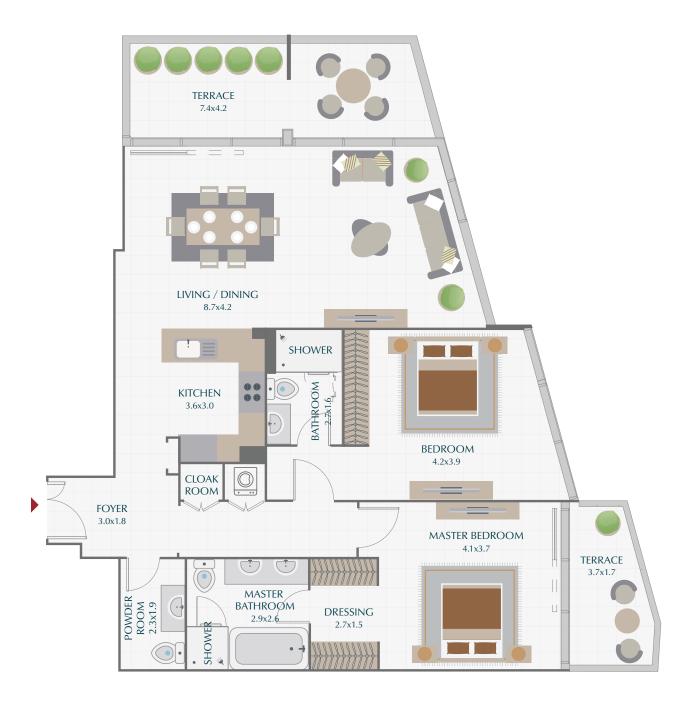

## 2 BR / **TYPE 4A** park gate residences

| SUITE   | 1377.1 SQ.FT. | 127.9 SQ.M. |
|---------|---------------|-------------|
| Terrace | 257.5 SQ.FT.  | 23.9 SQ.M.  |
| TOTAL   | 1634.6 SQ.FT. | 151.8 SQ.M. |

All room dimensions are in metric and measured to structural elements and exclude wall finishes and construction tolerances. Calculation of suite area is measured as the area bounded by the centerline of demissing or party walls separating one unit from another unit, the exterior surface of all exterior walls and the exterior surface of the consider wall on enclosing and abunding the unit. Calculation of Farrace area is measured as the area bounded by the centerline of demissing or party walls separating one unit from another unit, the outernoost face of the enclosing and abunding the unit. Calculation of Farrace area is measured as the area bounded by the centerline of demissing or party walls separating one unit from another unit, the outernoost face of the enclosing and abunding the unit. Calculation of Farrace area is measured as the area bounded by the centerline of demissing or party walls separating one unit from another unit, the outernoost face of the enclosing and abunding the unit. Calculation of Farrace area is measured as the time of printing Information subject to change without notice. Actual sub areases may are not to scale EAEC. The developer reserves the right to make revisions.