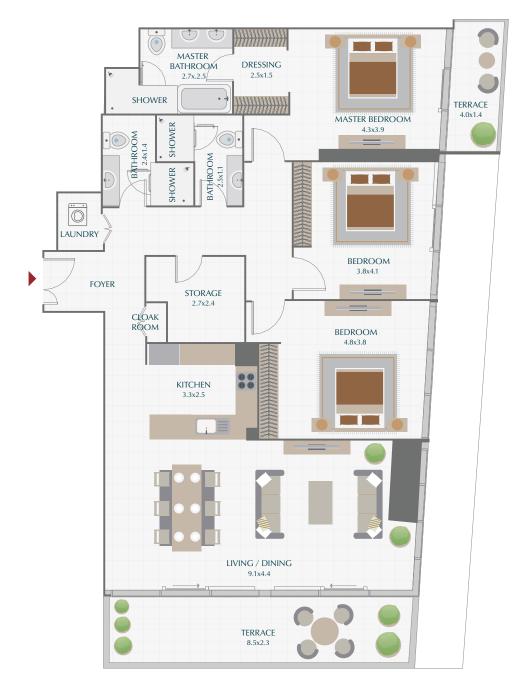

## 3 BR / TYPE 1A Park gate residences

| SUITE   | 1790.3 SQ.FT. | 166.3 SQ.M. |
|---------|---------------|-------------|
| Terrace | 270.7 SQ.FT.  | 25.2 SQ.M.  |
| TOTAL   | 2061.0 SQ.FT. | 191.5 SQ.M. |