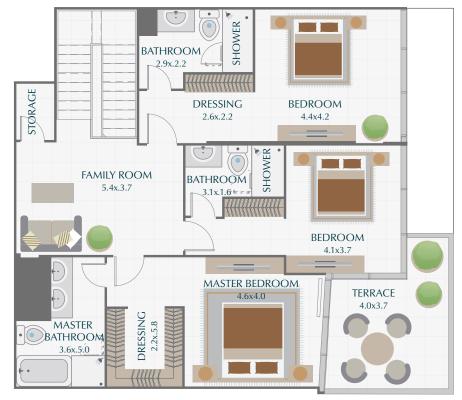

LOWER LEVEL

UPPER LEVEL

## 4BR PODIUM TOWNHOUSE / **TYPE 4A** PARK GATE RESIDENCES

| SUITE   | 3260.6 SQ.FT. | 302.9 SQ.M. |
|---------|---------------|-------------|
| TERRACE | 400.8 SQ.FT.  | 37.2 SQ.M.  |
| TOTAL   | 3661.4 SQ.FT. | 340.1 SQ.M. |