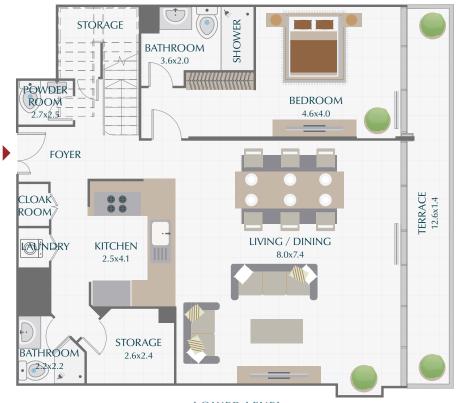

LOWER LEVEL

UPPER LEVEL

## 4BR PODIUM TOWNHOUSE / **TYPE 4A** PARK GATE RESIDENCES

| SUITE   | 3260.6 SQ.FT. | 302.9 SQ.M. |
|---------|---------------|-------------|
| TERRACE | 400.8 SQ.FT.  | 37.2 SQ.M.  |
| TOTAL   | 3661.4 SQ.FT. | 340.1 SQ.M. |