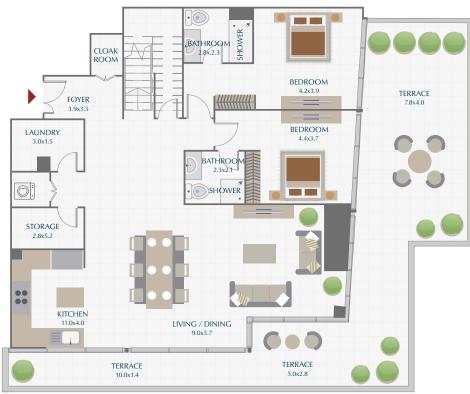

LOWER LEVEL

**UPPER LEVEL** 

## 5BR PODIUM TOWNHOUSE / TYPE 1 PARK GATE RESIDENCES

| TOTAL   | 4853.3 SQ.FT. | 450.9 SQ.M. |
|---------|---------------|-------------|
| TERRACE | 955.1 SQ.FT.  | 88.7 SQ.M.  |
| SUITE   | 3898.2 SQ.FT. | 362.2 SQ.M. |

All room dimensions are in metric and measured to structural elements and exclude wall finishes and construction tolerances. Calculation of suite area is measured as the area bounded by the centerline of demising or party walls separating one unit from another unit, the outernors face of the enclosing guard and the exterior surface of all exterior walls and the exterior surface of all exterior walls and the exterior surface of the enclosing guard and the external face of the enclosing guard and the external face of the steadeas the area bounded by the centerlines of demising or party walls separating one unit from another unit, the outernost face of the enclosing guard and the external face of the steadeas the area bounded by the revisions.