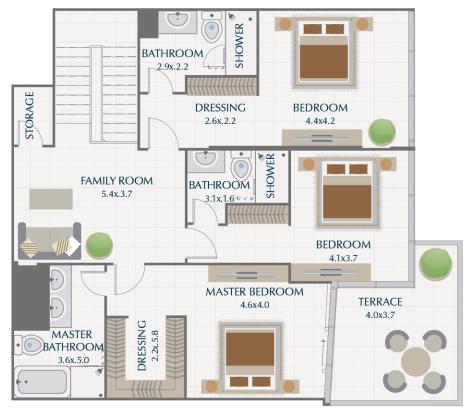

#### 3BR PODIUM TOWNHOUSE / TYPE 5

 SUITE TERRACE
 3,029.83 SQ.FT.
 281.48 SQ.M.

 961.43 SQ.FT.
 89.32 SQ.M.

 TOTAL
 3,991.26 SQ.FT.
 370.80 SQ.M.

LOWER LEVEL

UPPER LEVEL