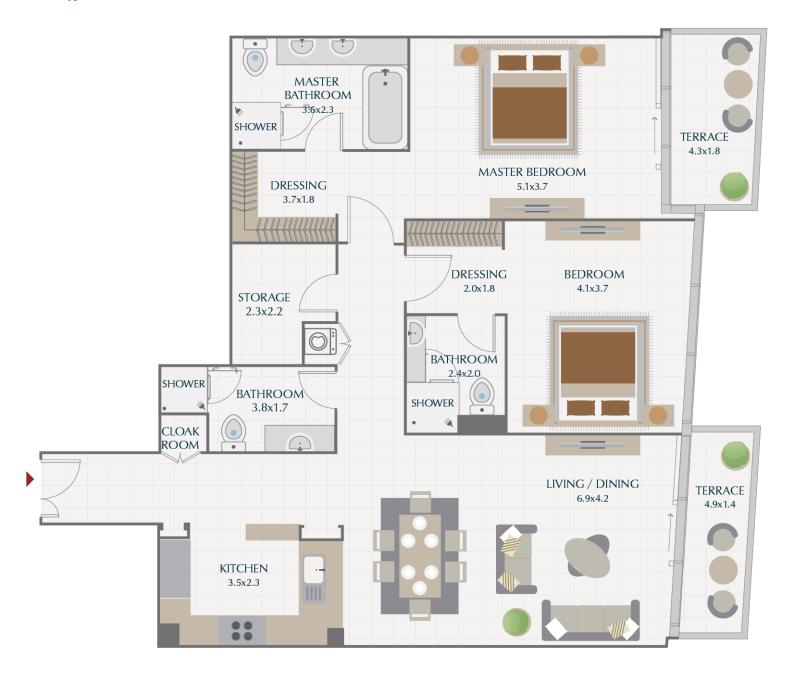

#### 2 BR / **TYPE 1A**

| SUITE   | 1,365.19 SQ.FT. | 126.83 SQ.M. |
|---------|-----------------|--------------|
| TERRACE | 206.88 SQ.FT.   | 19.22 SQ.M.  |
| TOTAL   | 1,572.07 SQ.FT. | 146.05 SQ.M. |