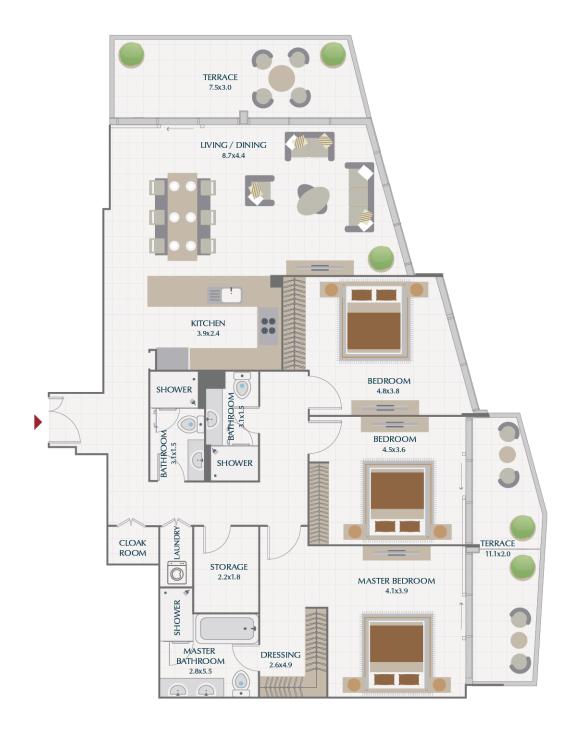

#### 3BR PODIUM TOWNHOUSE / TYPE 5

 SUITE TERRACE
 3,029.83 SQ.FT.
 281.48 SQ.M.

 961.43 SQ.FT.
 89.32 SQ.M.

 TOTAL
 3,991.26 SQ.FT.
 370.80 SQ.M.

LOWER LEVEL

UPPER LEVEL

#### 4BR PODIUM TOWNHOUSE / TYPE 3

 SUITE TERRACE
 3,258.24 SQ.FT.
 302.70 SQ.M.

 851.00 SQ.FT.
 79.06 SQ.M.

 TOTAL
 4,109.24 SQ.FT.
 381.76 SQ.M.

LOWER LEVEL UPPER LEVEL

#### 4BR PODIUM TOWNHOUSE / TYPE 4A

| TERRACE | 400.85 SQ.FT.   | 37.24 SQ.M.  |
|---------|-----------------|--------------|
| TOTAL   | 3,661.46 SQ.FT. | 340.16 SQ.M. |

LOWER LEVEL UPPER LEVEL

#### 5BR PODIUM TOWNHOUSE / TYPE 1

| TOTAL   | 4,362.00 SQ.FT. | 405.25 SQ.M. |
|---------|-----------------|--------------|
| TERRACE | 943.00 SQ.FT.   | 87.61 SQ.M.  |
| SUITE   | 3,419.00 SQ.FT. | 317.64 SQ.M. |