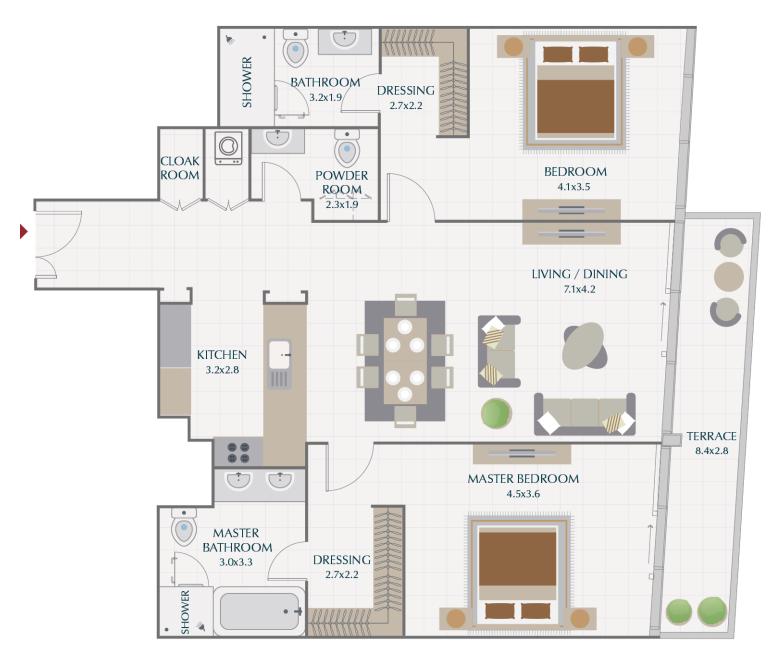

#### 3 BR / **TYPE 2**

| TOTAL   | 2,163.98 SQ.FT. | 201.04 SQ.M. |
|---------|-----------------|--------------|
| TERRACE | 142.62 SQ.FT.   | 13.25 SQ.M.  |
| SUITE   | 2,021.36 SQ.FT. | 187.79 SQ.M. |