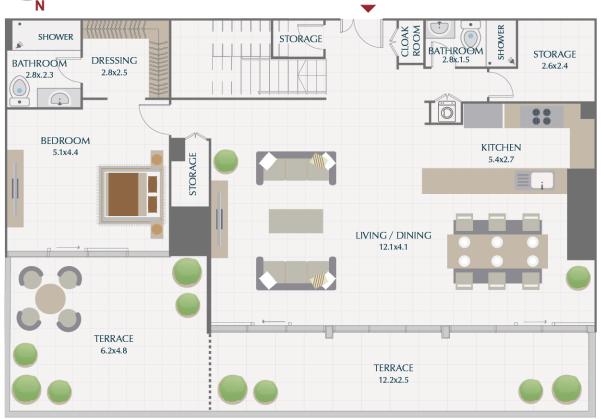

#### 4 BR PENTHOUSE

 SUITE
 5,875.48 SQ.FT.
 545.85 SQ.M.

 TERRACE
 4,996.39 SQ.FT.
 464.18 SQ.M.

TOTAL 10,871.87 SQ.FT. 1,010.03 SQ.M.

LOWER LEVEL