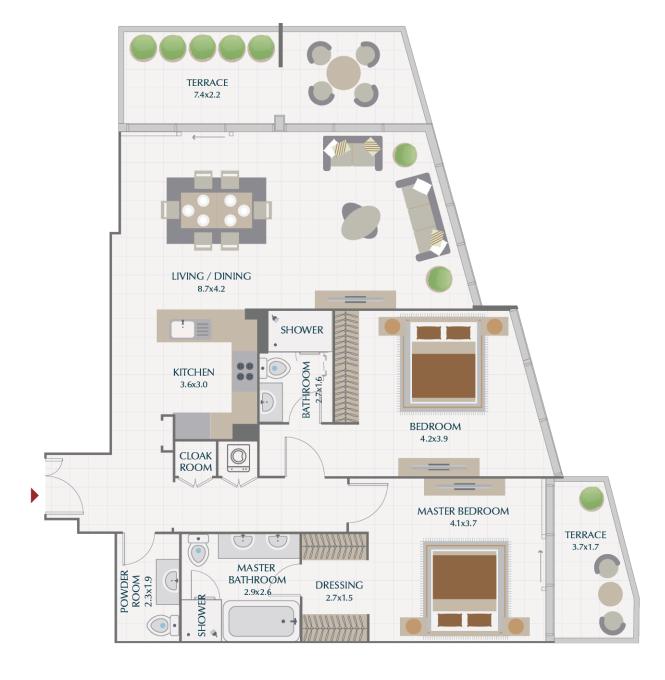

#### 1 BR / **TYPE 4A**

| SUITE         844.11 SQ.FT.         78.42 SQ.M.           TERRACE         145.42 SQ.FT.         13.51 SQ.M. | TOTAL | 989.53 SQ.FT. | 91.93 SQ.M.                |
|-------------------------------------------------------------------------------------------------------------|-------|---------------|----------------------------|
|                                                                                                             |       | *             | 78.42 SQ.M.<br>13.51 SQ.M. |