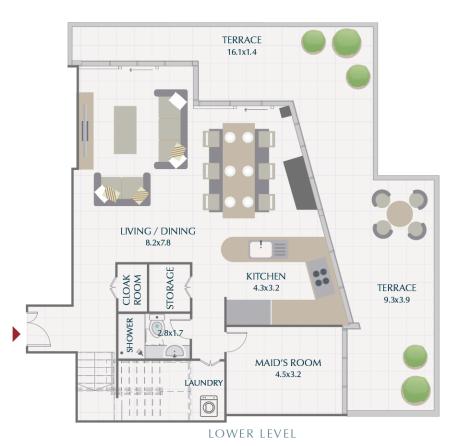

#### 3BR PODIUM TOWNHOUSE / TYPE 5

 SUITE TERRACE
 3,029.83 SQ.FT.
 281.48 SQ.M.

 961.43 SQ.FT.
 89.32 SQ.M.

 TOTAL
 3,991.26 SQ.FT.
 370.80 SQ.M.

LOWER LEVEL

UPPER LEVEL

#### 4 BR PENTHOUSE

 SUITE
 5,875.48 SQ.FT.
 545.85 SQ.M.

 TERRACE
 4,996.39 SQ.FT.
 464.18 SQ.M.

TOTAL 10,871.87 SQ.FT. 1,010.03 SQ.M.

LOWER LEVEL

#### 4BR PODIUM TOWNHOUSE / TYPE 3

 SUITE TERRACE
 3,258.24 SQ.FT.
 302.70 SQ.M.

 851.00 SQ.FT.
 79.06 SQ.M.

 TOTAL
 4,109.24 SQ.FT.
 381.76 SQ.M.

LOWER LEVEL UPPER LEVEL

#### 4BR PODIUM TOWNHOUSE / TYPE 4A

| TERRACE | 400.85 SQ.FT.   | 37.24 SQ.M.  |
|---------|-----------------|--------------|
| TOTAL   | 3,661.46 SQ.FT. | 340.16 SQ.M. |

LOWER LEVEL UPPER LEVEL

#### 5BR PODIUM TOWNHOUSE / TYPE 1

| TOTAL   | 4,362.00 SQ.FT. | 405.25 SQ.M. |
|---------|-----------------|--------------|
| TERRACE | 943.00 SQ.FT.   | 87.61 SQ.M.  |
| SUITE   | 3,419.00 SQ.FT. | 317.64 SQ.M. |