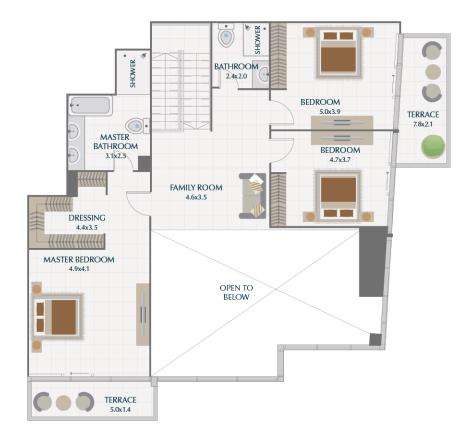

#### 4 BR PENTHOUSE

 SUITE
 5,875.48 SQ.FT.
 545.85 SQ.M.

 TERRACE
 4,996.39 SQ.FT.
 464.18 SQ.M.

TOTAL 10,871.87 SQ.FT. 1,010.03 SQ.M.

LOWER LEVEL