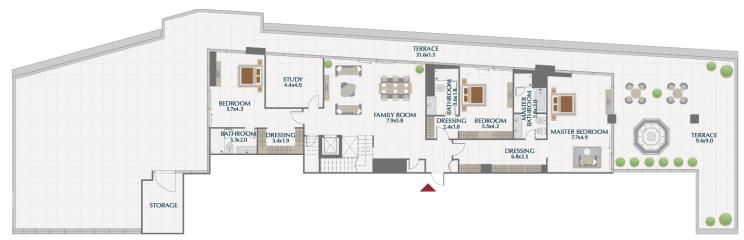

#### 4 BR PENTHOUSE

 SUITE
 5,875.48 SQ.FT.
 545.85 SQ.M.

 TERRACE
 4,996.39 SQ.FT.
 464.18 SQ.M.

TOTAL 10,871.87 SQ.FT. 1,010.03 SQ.M.

LOWER LEVEL