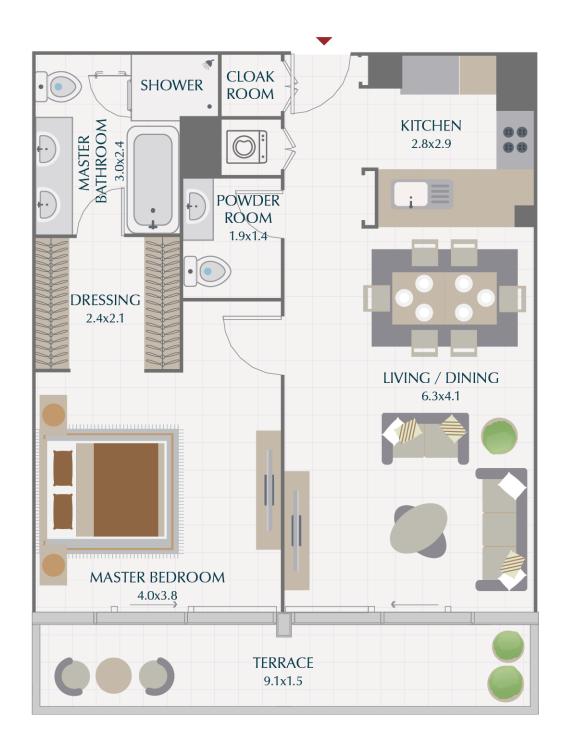

#### 2 BR / **TYPE 1A**

| SUITE   | 1,365.19 SQ.FT. | 126.83 SQ.M. |
|---------|-----------------|--------------|
| TERRACE | 206.88 SQ.FT.   | 19.22 SQ.M.  |
| TOTAL   | 1,572.07 SQ.FT. | 146.05 SQ.M. |