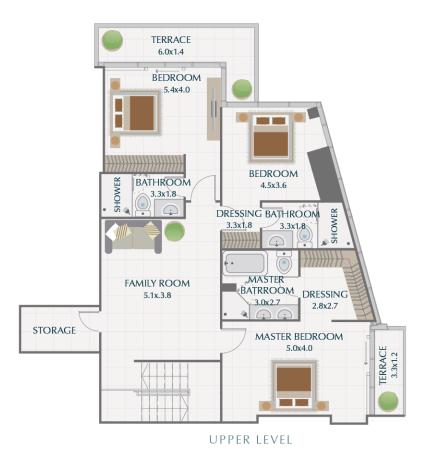

#### 3BR PODIUM TOWNHOUSE / TYPE 5

 SUITE TERRACE
 3,029.83 SQ.FT.
 281.48 SQ.M.

 961.43 SQ.FT.
 89.32 SQ.M.

 TOTAL
 3,991.26 SQ.FT.
 370.80 SQ.M.

LOWER LEVEL

UPPER LEVEL

#### 4BR PODIUM TOWNHOUSE / TYPE 3

 SUITE TERRACE
 3,258.24 SQ.FT.
 302.70 SQ.M.

 851.00 SQ.FT.
 79.06 SQ.M.

 TOTAL
 4,109.24 SQ.FT.
 381.76 SQ.M.

LOWER LEVEL UPPER LEVEL

#### 4BR PODIUM TOWNHOUSE / TYPE 4A

| TERRACE | 400.85 SQ.FT.   | 37.24 SQ.M.  |
|---------|-----------------|--------------|
| TOTAL   | 3,661.46 SQ.FT. | 340.16 SQ.M. |

LOWER LEVEL UPPER LEVEL

#### 5BR PODIUM TOWNHOUSE / TYPE 1

| TOTAL   | 4,362.00 SQ.FT. | 405.25 SQ.M. |
|---------|-----------------|--------------|
| TERRACE | 943.00 SQ.FT.   | 87.61 SQ.M.  |
| SUITE   | 3,419.00 SQ.FT. | 317.64 SQ.M. |