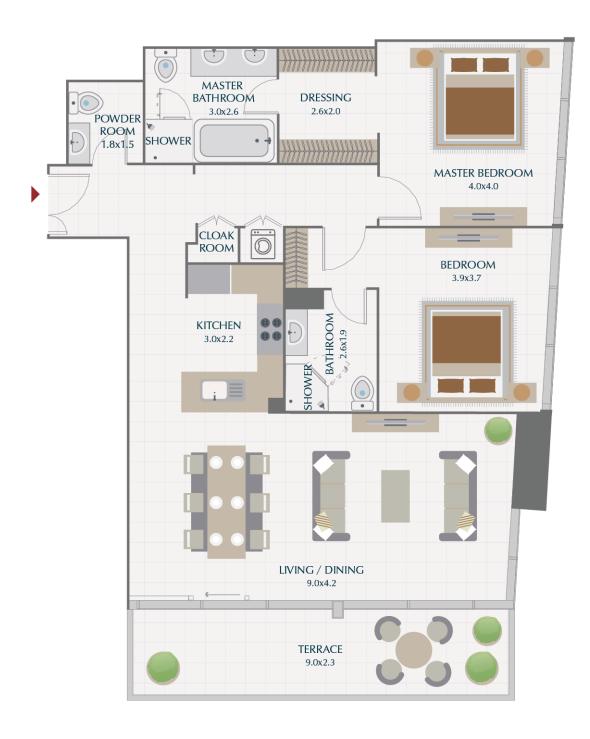

#### 3 BR / **TYPE 1A**

| TOTAL   | 2,060.96 SQ.FT. | 191.47 SQ.M. |
|---------|-----------------|--------------|
| TERRACE | 270.71 SQ.FT.   | 25.15 SQ.M.  |
| SUITE   | 1,790.25 SQ.FT. | 166.32 SQ.M. |