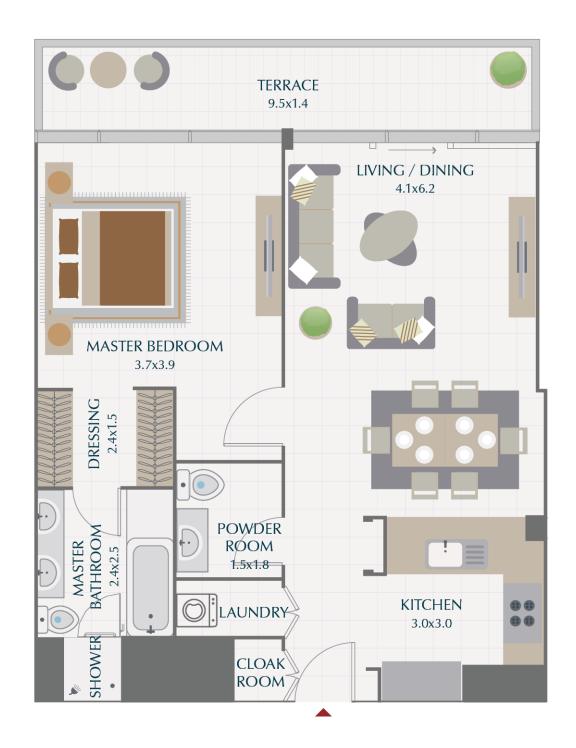

#### 2 BR / **TYPE 2A**

| TOTAL   | 1,550.97 SQ.FT. | 144.09 SQ.M. |
|---------|-----------------|--------------|
| TERRACE | 137.35 SQ.FT.   | 12.76 SQ.M.  |
| SUITE   | 1,413.62 SQ.FT. | 131.33 SQ.M. |