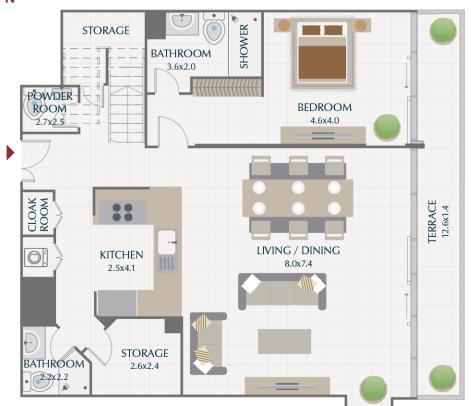

#### 1 BR / **TYPE 4A**

| SUITE         844.11 SQ.FT.         78.42 SQ.M.           TERRACE         145.42 SQ.FT.         13.51 SQ.M. | TOTAL | 989.53 SQ.FT. | 91.93 SQ.M.                |
|-------------------------------------------------------------------------------------------------------------|-------|---------------|----------------------------|
|                                                                                                             |       | *             | 78.42 SQ.M.<br>13.51 SQ.M. |