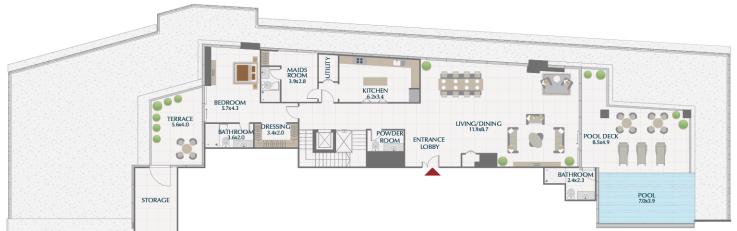

#### 4 BR PENTHOUSE

 SUITE
 5,875.48 SQ.FT.
 545.85 SQ.M.

 TERRACE
 4,996.39 SQ.FT.
 464.18 SQ.M.

TOTAL 10,871.87 SQ.FT. 1,010.03 SQ.M.

LOWER LEVEL