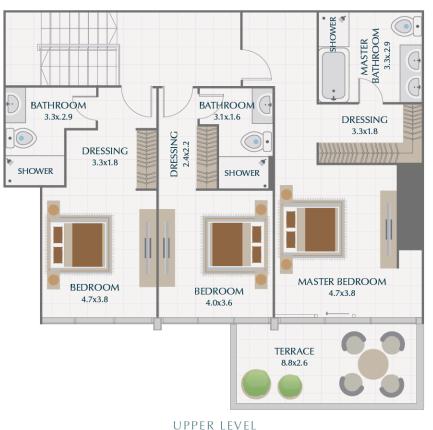

#### 5BR PODIUM TOWNHOUSE / TYPE 1

| TOTAL   | 4,362.00 SQ.FT. | 405.25 SQ.M. |
|---------|-----------------|--------------|
| TERRACE | 943.00 SQ.FT.   | 87.61 SQ.M.  |
| SUITE   | 3,419.00 SQ.FT. | 317.64 SQ.M. |