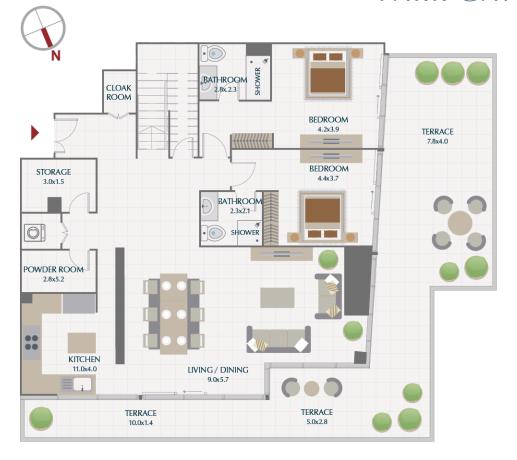

#### 4 BR PENTHOUSE

 SUITE
 5,875.48 SQ.FT.
 545.85 SQ.M.

 TERRACE
 4,996.39 SQ.FT.
 464.18 SQ.M.

TOTAL 10,871.87 SQ.FT. 1,010.03 SQ.M.

LOWER LEVEL