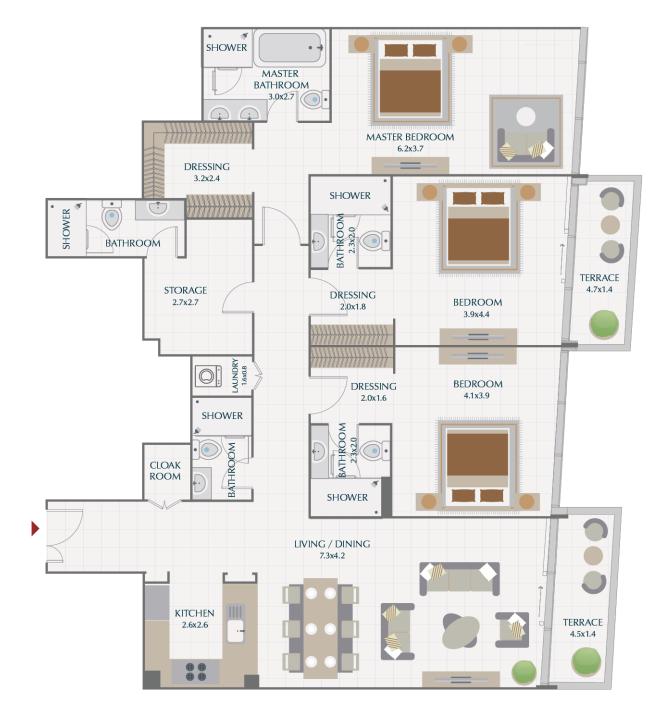

#### 3 BR / **TYPE 1A**

| TOTAL   | 2,060.96 SQ.FT. | 191.47 SQ.M. |
|---------|-----------------|--------------|
| TERRACE | 270.71 SQ.FT.   | 25.15 SQ.M.  |
| SUITE   | 1,790.25 SQ.FT. | 166.32 SQ.M. |