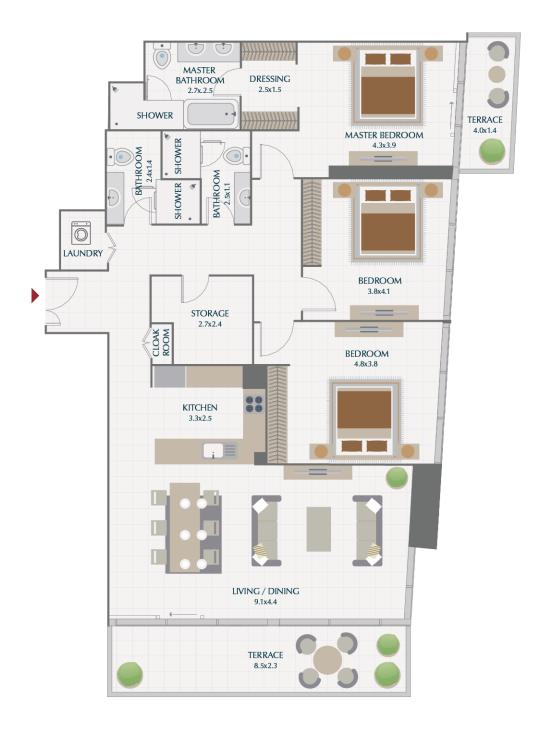

#### 3 BR / **TYPE 3A**

| TOTAL   | 2,159.67 SQ.FT. | 200.64 SQ.M. |
|---------|-----------------|--------------|
| TERRACE | 342.83 SQ.FT.   | 31.85 SQ.M.  |
| SUITE   | 1,816.84 SQ.FT. | 168.79 SQ.M. |