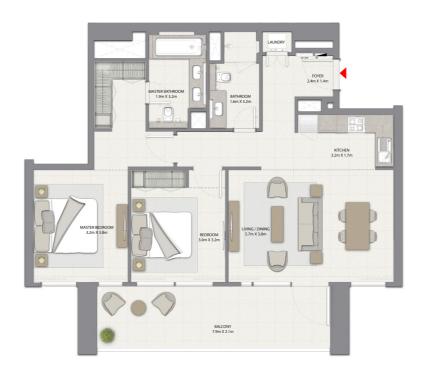

## 2 BEDROOM WITH BALCONY

TOWER 1 UNIT 8 | LEVELS 1-14, UNIT 7 | LEVELS 16-29

Suite Area 937.43 Sq.ft. / 87.09 Sq.m.

Balcony Area 203.65 Sq.ft. / 18.92 Sq.m.

Total Area 1141.08 Sq.ft. / 106.01 Sq.m.

### HARBOUR

### HARBOUR GATE

TOWER 1 UNIT 9 | LEVELS 1-14, UNIT 8 | LEVELS 16-29

Suite Area 964.66 Sq.ft. / 89.62 Sq.m.

Balcony Area 200.21 Sq.ft. / 18.60 Sq.m.

Total Area 1164.87 Sq.ft. / 108.22 Sq.m.