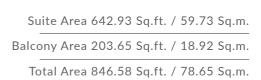

## 2 BEDROOM WITH BALCONY

TOWER 1 UNIT 8 | LEVELS 1-14, UNIT 7 | LEVELS 16-29

Suite Area 937.43 Sq.ft. / 87.09 Sq.m.

Balcony Area 203.65 Sq.ft. / 18.92 Sq.m.

Total Area 1141.08 Sq.ft. / 106.01 Sq.m.

# 2 BEDROOM WITH BALCONY

TOWER 1 UNIT 5 | LEVELS 16-29

Suite Area 937.21 Sq.ft. / 87.07 Sq.m.

Balcony Area 203.65 Sq.ft. / 18.92 Sq.m.

Total Area 1140.86 Sq.ft. / 105.99 Sq.m.