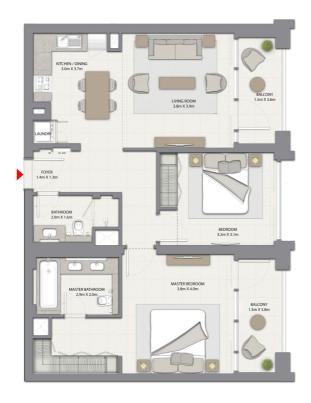

## 2 BEDROOM WITH BALCONY

TOWER 1 UNIT 8 | LEVELS 1-14, UNIT 7 | LEVELS 16-29

Suite Area 937.43 Sq.ft. / 87.09 Sq.m.

Balcony Area 203.65 Sq.ft. / 18.92 Sq.m.

Total Area 1141.08 Sq.ft. / 106.01 Sq.m.

# 2 BEDROOM WITH BALCONY

TOWER 1 UNIT 5 | LEVELS 16-29

Suite Area 937.21 Sq.ft. / 87.07 Sq.m.

Balcony Area 203.65 Sq.ft. / 18.92 Sq.m.

Total Area 1140.86 Sq.ft. / 105.99 Sq.m.