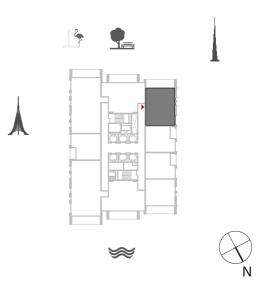

### HARBOUR GATE

TOWER 1 UNIT 9 | LEVELS 1-14, UNIT 8 | LEVELS 16-29

Suite Area 964.66 Sq.ft. / 89.62 Sq.m.

Balcony Area 200.21 Sq.ft. / 18.60 Sq.m.

Total Area 1164.87 Sq.ft. / 108.22 Sq.m.