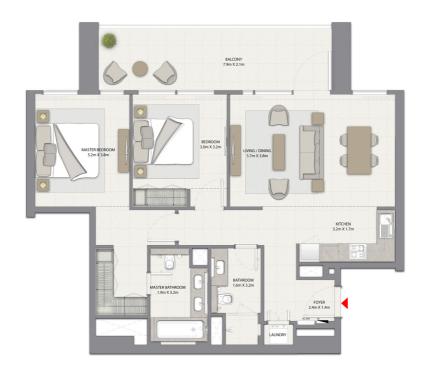

### HARBOUR GATE

TOWER 1 UNIT 9 | LEVELS 1-14, UNIT 8 | LEVELS 16-29

Suite Area 964.66 Sq.ft. / 89.62 Sq.m.

Balcony Area 200.21 Sq.ft. / 18.60 Sq.m.

Total Area 1164.87 Sq.ft. / 108.22 Sq.m.