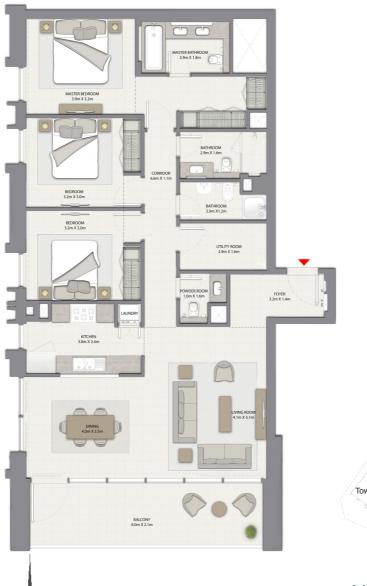

# 3 BEDROOM WITH BALCONY

TOWER 1 UNIT 3 | LEVELS 1-14, 16-35

Suite Area 1448.18 Sq.ft. / 134.54 Sq.m.
Balcony Area 200.21 Sq.ft. / 18.60 Sq.m.

Total Area 1648.39 Sq.ft. / 153.14 Sq.m.

### HARBOUR

#### HARBOUR GATE