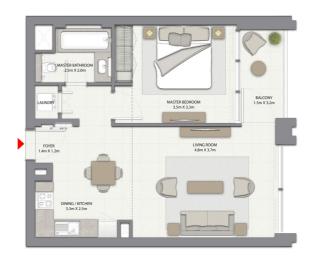

# 2 BEDROOM WITH BALCONY

TOWER 1 UNIT 4 | LEVELS 1-14, 16-29

Suite Area 962.51 Sq.ft. / 89.42 Sq.m.

Balcony Area 200.21 Sq.ft. / 18.60 Sq.m.

Total Area 1162.72 Sq.ft. / 108.02 Sq.m.