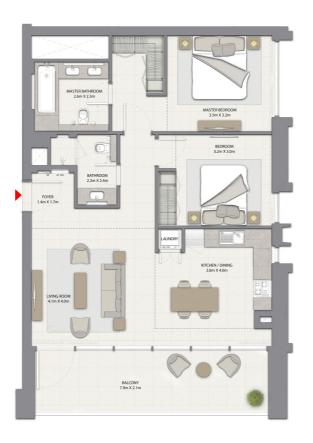

# 2 BEDROOM WITH BALCONY

TOWER 1 UNIT 4 | LEVELS 1-14, 16-29

Suite Area 962.51 Sq.ft. / 89.42 Sq.m.

Balcony Area 200.21 Sq.ft. / 18.60 Sq.m.

Total Area 1162.72 Sq.ft. / 108.02 Sq.m.

# 2 BEDROOM WITH BALCONY

TOWER 1 UNIT 4 | LEVELS 30-35

Suite Area 1011.81 Sq.ft. / 94.00 Sq.m.

Balcony Area 200.21 Sq.ft. / 18.60 Sq.m.

Total Area 1212.02 Sq.ft. / 112.60 Sq.m.