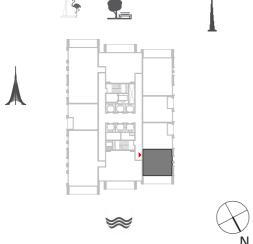

## 2 BEDROOM WITH BALCONY

TOWER 1 UNIT 8 | LEVELS 1-14, UNIT 7 | LEVELS 16-29

Suite Area 937.43 Sq.ft. / 87.09 Sq.m.

Balcony Area 203.65 Sq.ft. / 18.92 Sq.m.

Total Area 1141.08 Sq.ft. / 106.01 Sq.m.

# 2 BEDROOM WITH BALCONY

TOWER 1 UNIT 5 | LEVELS 16-29

Suite Area 937.21 Sq.ft. / 87.07 Sq.m.

Balcony Area 203.65 Sq.ft. / 18.92 Sq.m.

Total Area 1140.86 Sq.ft. / 105.99 Sq.m.