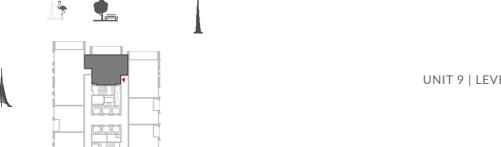

### HARBOUR GATE

TOWER 1 UNIT 9 | LEVELS 1-14, UNIT 8 | LEVELS 16-29

Suite Area 964.66 Sq.ft. / 89.62 Sq.m.

Balcony Area 200.21 Sq.ft. / 18.60 Sq.m.

Total Area 1164.87 Sq.ft. / 108.22 Sq.m.