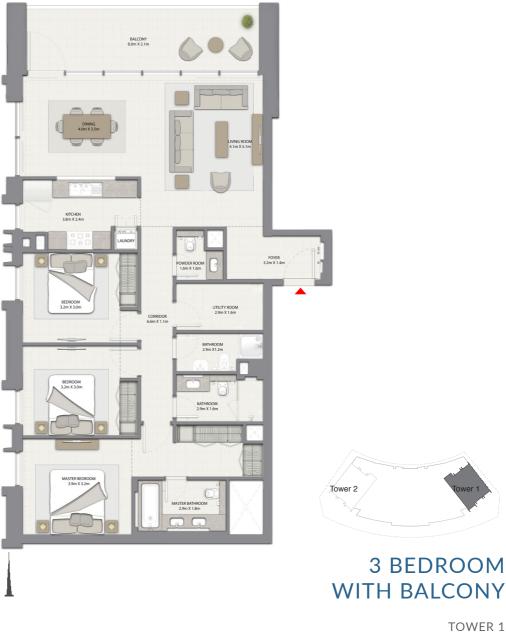

# 3 BEDROOM WITH BALCONY

TOWER 1 UNIT 3 | LEVELS 1-14, 16-35

Suite Area 1448.18 Sq.ft. / 134.54 Sq.m.
Balcony Area 200.21 Sq.ft. / 18.60 Sq.m.

Total Area 1648.39 Sq.ft. / 153.14 Sq.m.

### HARBOUR

#### HARBOUR GATE