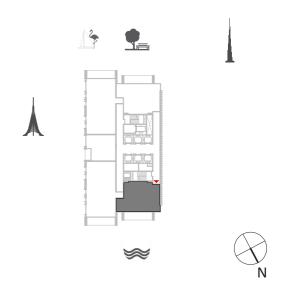

# 2 BEDROOM WITH BALCONY

TOWER 1 UNIT 4 | LEVELS 1-14, 16-29

Suite Area 962.51 Sq.ft. / 89.42 Sq.m.

Balcony Area 200.21 Sq.ft. / 18.60 Sq.m.

Total Area 1162.72 Sq.ft. / 108.02 Sq.m.

# 2 BEDROOM WITH BALCONY

TOWER 1 UNIT 4 | LEVELS 30-35

Suite Area 1011.81 Sq.ft. / 94.00 Sq.m.

Balcony Area 200.21 Sq.ft. / 18.60 Sq.m.

Total Area 1212.02 Sq.ft. / 112.60 Sq.m.