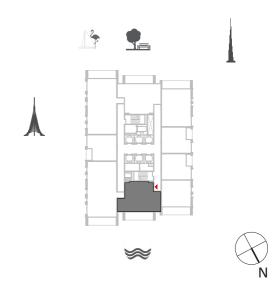

# 1 BEDROOM WITH BALCONY

TOWER 1 UNIT 2 | LEVELS 2-14, 16-35

Suite Area 618.39 Sq.ft. / 57.45 Sq.m.

Balcony Area 59.74 Sq.ft. / 5.55 Sq.m.

Total Area 678.13 Sq.ft. / 63.00 Sq.m.