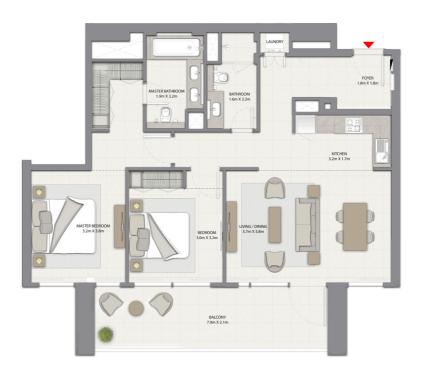

# 2 BEDROOM WITH BALCONY

TOWER 1 UNIT 4 | LEVELS 1-14, 16-29

Suite Area 962.51 Sq.ft. / 89.42 Sq.m.

Balcony Area 200.21 Sq.ft. / 18.60 Sq.m.

Total Area 1162.72 Sq.ft. / 108.02 Sq.m.

# 2 BEDROOM WITH BALCONY

TOWER 1 UNIT 4 | LEVELS 30-35

Suite Area 1011.81 Sq.ft. / 94.00 Sq.m.

Balcony Area 200.21 Sq.ft. / 18.60 Sq.m.

Total Area 1212.02 Sq.ft. / 112.60 Sq.m.