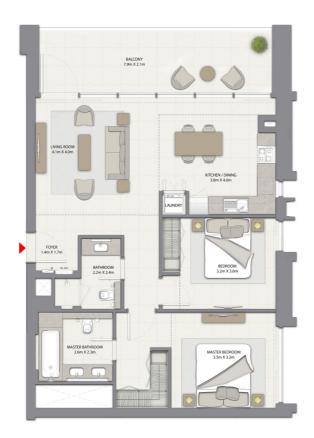

# 3 BEDROOM WITH BALCONY

TOWER 1 UNIT 3 | LEVELS 1-14, 16-35

Suite Area 1448.18 Sq.ft. / 134.54 Sq.m.
Balcony Area 200.21 Sq.ft. / 18.60 Sq.m.

Total Area 1648.39 Sq.ft. / 153.14 Sq.m.