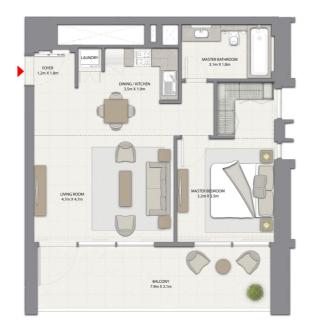

# 1 BEDROOM WITH BALCONY

TOWER 1 UNIT 2 | LEVELS 2-14, 16-35

Suite Area 618.39 Sq.ft. / 57.45 Sq.m.

Balcony Area 59.74 Sq.ft. / 5.55 Sq.m.

Total Area 678.13 Sq.ft. / 63.00 Sq.m.