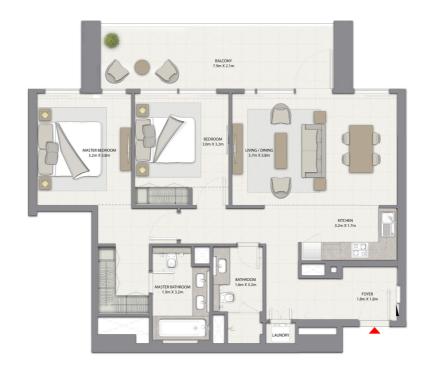

# 2 BEDROOM WITH BALCONY

TOWER 1 UNIT 4 | LEVELS 1-14, 16-29

Suite Area 962.51 Sq.ft. / 89.42 Sq.m.

Balcony Area 200.21 Sq.ft. / 18.60 Sq.m.

Total Area 1162.72 Sq.ft. / 108.02 Sq.m.

# 2 BEDROOM WITH BALCONY

TOWER 1 UNIT 4 | LEVELS 30-35

Suite Area 1011.81 Sq.ft. / 94.00 Sq.m.

Balcony Area 200.21 Sq.ft. / 18.60 Sq.m.

Total Area 1212.02 Sq.ft. / 112.60 Sq.m.