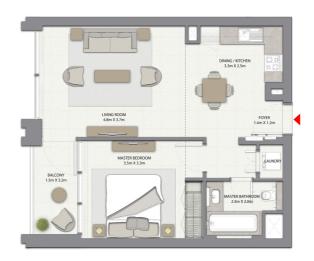

# 1 BEDROOM WITH BALCONY

TOWER 1 UNIT 2 | LEVELS 2-14, 16-35

Suite Area 618.39 Sq.ft. / 57.45 Sq.m.

Balcony Area 59.74 Sq.ft. / 5.55 Sq.m.

Total Area 678.13 Sq.ft. / 63.00 Sq.m.

### HARBOUR

#### HARBOUR GATE