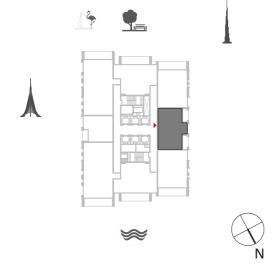

# 2 BEDROOM WITH BALCONY

TOWER 1 UNIT 4 | LEVELS 1-14, 16-29

Suite Area 962.51 Sq.ft. / 89.42 Sq.m.

Balcony Area 200.21 Sq.ft. / 18.60 Sq.m.

Total Area 1162.72 Sq.ft. / 108.02 Sq.m.

# 2 BEDROOM WITH BALCONY

TOWER 1 UNIT 4 | LEVELS 30-35

Suite Area 1011.81 Sq.ft. / 94.00 Sq.m.

Balcony Area 200.21 Sq.ft. / 18.60 Sq.m.

Total Area 1212.02 Sq.ft. / 112.60 Sq.m.