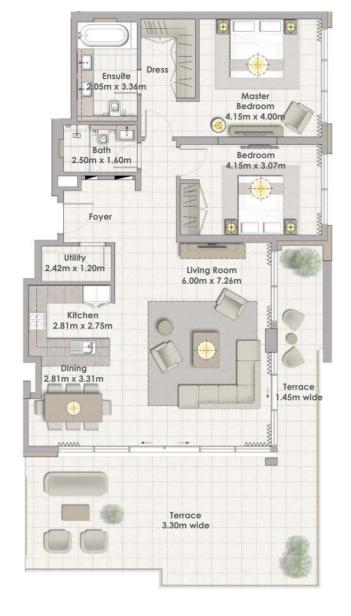

Building 02 3 BEDROOM UNIT 01/ LEVEL 08

 Suite Area
 187.23 Sqm. / 2015.33 Sqft.

 Terrace Area
 84.91 Sqm. / 913.96 Sqft.

 Total Area
 272.14 Sqm. / 2929.29 Sqft.

THE COVE

Building 02 2 BEDROOM

UNIT 02/ LEVEL 08