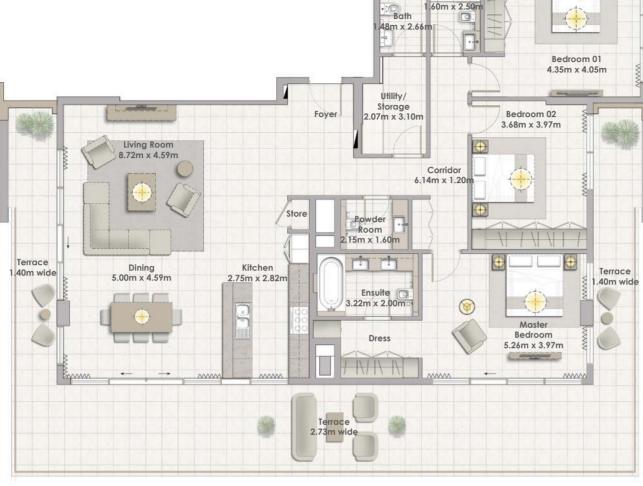

## Building 02 Penthouse Floor Plan - Unit 01

Building 02 4 BEDROOM UNIT 01/ LEVELS 09

 Suite Area
 315.38 Sqm. / 3394.72 Sqft.

 Balcony Area
 186.23 Sqm. / 2004.56Sqft.

 Total Area
 501.61Sqm. / 5399.28 Sqft.

000

Dining 4.27m x 4.49m

F.O.H Kitchen 3.21m x 2.85m

Maids

Room

B.O.H Kitcher

3.50m x 2.50m