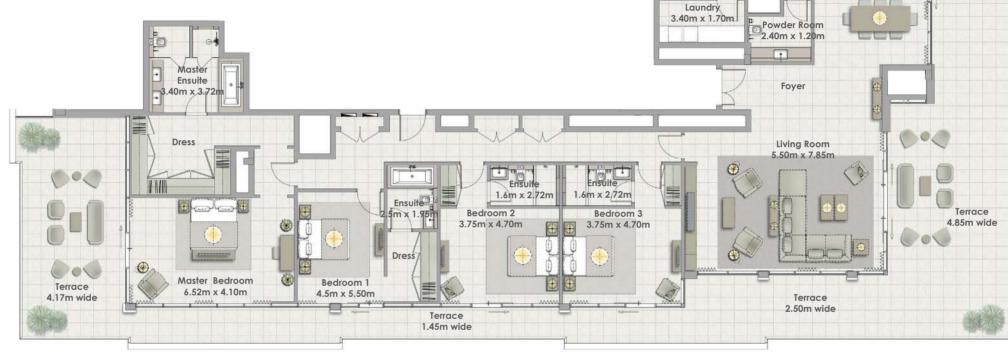

## Building 02 Penthouse Floor Plan - Unit 01

Building 02 4 BEDROOM UNIT 01/ LEVELS 09

 Suite Area
 315.38 Sqm. / 3394.72 Sqft.

 Balcony Area
 186.23 Sqm. / 2004.56Sqft.

 Total Area
 501.61Sqm. / 5399.28 Sqft.

000

Dining 4.27m x 4.49m

F.O.H Kitchen 3.21m x 2.85m

Maids

Room

B.O.H Kitcher

3.50m x 2.50m