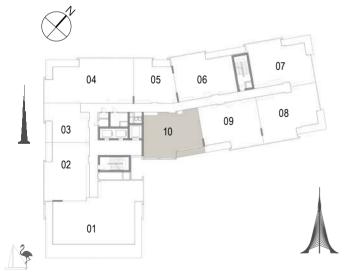

## FLOOR PLANS

BUILDING 2

Building 02 3 BEDROOM UNIT 01/ LEVELS 02-06

 Suite Area
 157.80 Sqm. / 1698.55 Sqft.

 Balcony Area
 18.31 Sqm. / 197.09 Sqft.

 Total Area
 176.11 Sqm. / 1895.63 Sqft.

Building 02 3 BEDROOM UNIT 02/ LEVELS 02-06

Balcony

1.50m wide

Building 02 1 BEDROOM UNIT 03/ LEVELS 01-06

 Suite Area
 62.16 Sqm. / 669.08 Sqft.

 Balcony Area
 6.38 Sqm. / 68.67 Sqft.

 Total Area
 68.54 Sqm. / 737.76 Sqft.

Building 02 1 BEDROOM UNIT 04/ LEVELS 01-06

| Suite Area   | 60.44 Sqm. / 650.57 Sqft. |
|--------------|---------------------------|
| Balcony Area | 7.02 Sqm. / 75.56 Sqft.   |
| Total Area   | 67.46 Sqm. / 726.13 Sqft. |

Building 02 3 BEDROOM UNIT 05/ LEVELS 01-06

 Suite Area
 148.24 Sqm. / 1595.64 Sqft.

 Balcony Area
 14.78 Sqm. / 159.09 Sqft.

 Total Area
 163.02 Sqm. / 1754.73 Sqft.

Building 02 1 BEDROOM UNIT 06/ LEVELS 01-06

| Suite Area   | 67.15 Sqm. / 722.80 Sqft. |
|--------------|---------------------------|
| Balcony Area | 6.45 Sqm. / 69.43 Sqft.   |
| Total Area   | 73.60 Sam. / 792.22 Saft. |

Building 02 2 BEDROOM UNIT 07/ LEVELS 01-06

 Suite Area
 102.58 Sqm. / 1104.16 Sqft.

 Balcony Area
 13.60 Sqm. / 146.39 Sqft.

 Total Area
 116.18 Sqm. / 1250.55 Sqft.

Building 02 2 BEDROOM UNIT 08/ LEVELS 01-06

| Suite Area   | 103.43 Sqm. / 1113.31 Sqft. |
|--------------|-----------------------------|
| Balcony Area | 13.61 Sqm. / 146.50 Sqft.   |
| Total Area   | 117.04 Sqm. / 1259.81 Sqft. |

Building 02 2 BEDROOM UNIT 09/ LEVELS 01-06

 Suite Area
 108.25 Sqm. / 1165.19 Sqft.

 Balcony Area
 13.62 Sqm. / 146.60 Sqft.

 Total Area
 121.87 Sqm. / 1311.80 Sqft.

Building 02 2 BEDROOM UNIT 10/ LEVELS 01-06

| Suite Area   | 103.70 Sqm. / 1116.22 Sqft. |
|--------------|-----------------------------|
| Balcony Area | 8.52 Sqm. / 91.71 Sqft.     |
| Total Area   | 112.22 Sqm. / 1207.93 Sqft. |

Building 02 2 BEDROOM UNIT 11/ LEVELS 01-06

| Suite Area   | 103.75 Sqm. / 1116.76 Sqft. |
|--------------|-----------------------------|
| Balcony Area | 9.25 Sqm. / 99.57 Sqft.     |
| Total Area   | 113.00 Sqm. / 1216.32 Sqft. |