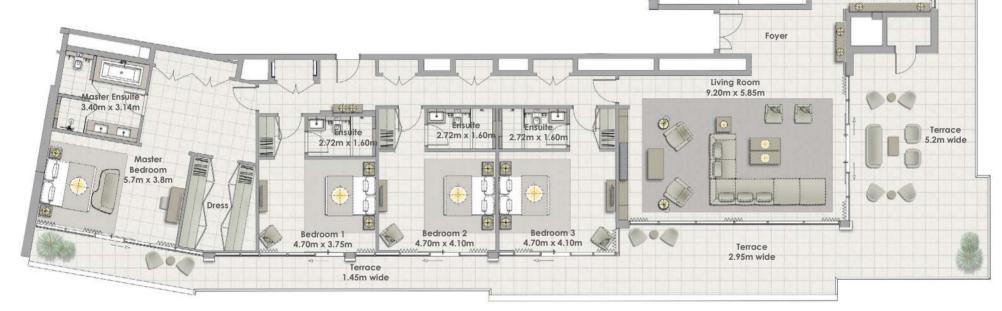

## Building 02 Penthouse Floor Plan - Unit 02

Building 02 4 BEDROOM UNIT 02/ LEVELS 09

| Suite Area   | 325.25Sqm. / 3500.96Sqft.  |
|--------------|----------------------------|
| Terrace Area | 153.31Sqm. / 1650 Sqft.    |
| Total Area   | 478.56 Sqm. /5151.18 Sqft. |

F.O.H Kitchen 2.85m x 3.26m

Dining

4.83m x 3.8m

Maids

Room

3.02m x 1.87m

B.O.H Kitchen 2.50m x 3.25m

> Powder Room 2.90m x 1.49m