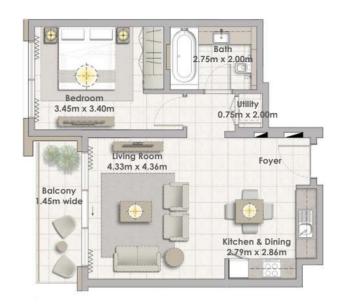

Balcony

1.50m wide

Building 02 1 BEDROOM UNIT 03/ LEVELS 01-06

 Suite Area
 62.16 Sqm. / 669.08 Sqft.

 Balcony Area
 6.38 Sqm. / 68.67 Sqft.

 Total Area
 68.54 Sqm. / 737.76 Sqft.

Building 02 1 BEDROOM UNIT 04/ LEVELS 01-06

| Suite Area   | 60.44 Sqm. / 650.57 Sqft. |
|--------------|---------------------------|
| Balcony Area | 7.02 Sqm. / 75.56 Sqft.   |
| Total Area   | 67.46 Sqm. / 726.13 Sqft. |

Building 02 3 BEDROOM UNIT 05/ LEVELS 01-06