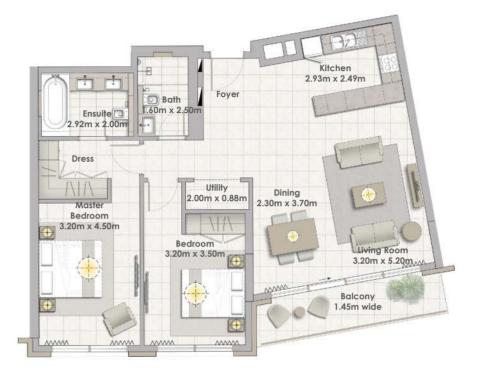

 Suite Area
 108.25 Sqm. / 1165.19 Sqft.

 Balcony Area
 13.62 Sqm. / 146.60 Sqft.

 Total Area
 121.87 Sqm. / 1311.80 Sqft.

Building 02 2 BEDROOM UNIT 10/ LEVELS 01-06

| Suite Area   | 103.70 Sqm. / 1116.22 Sqft. |
|--------------|-----------------------------|
| Balcony Area | 8.52 Sqm. / 91.71 Sqft.     |
| Total Area   | 112.22 Sqm. / 1207.93 Sqft. |