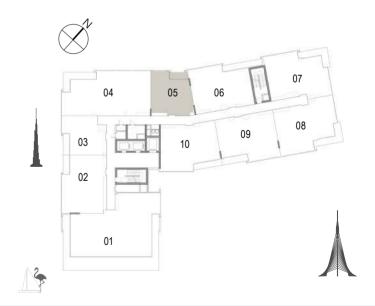

 Suite Area
 148.24 Sqm. / 1595.64 Sqft.

 Balcony Area
 14.78 Sqm. / 159.09 Sqft.

 Total Area
 163.02 Sqm. / 1754.73 Sqft.

Building 02 1 BEDROOM UNIT 06/ LEVELS 01-06

| Suite Area   | 67.15 Sqm. / 722.80 Sqft. |
|--------------|---------------------------|
| Balcony Area | 6.45 Sqm. / 69.43 Sqft.   |
| Total Area   | 73.60 Sam. / 792.22 Saft. |