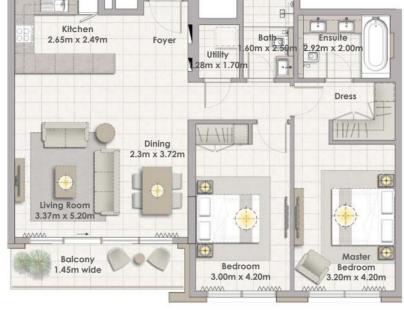

 Suite Area
 108.25 Sqm. / 1165.19 Sqft.

 Balcony Area
 13.62 Sqm. / 146.60 Sqft.

 Total Area
 121.87 Sqm. / 1311.80 Sqft.

Building 02 2 BEDROOM UNIT 10/ LEVELS 01-06

| Suite Area   | 103.70 Sqm. / 1116.22 Sqft. |
|--------------|-----------------------------|
| Balcony Area | 8.52 Sqm. / 91.71 Sqft.     |
| Total Area   | 112.22 Sqm. / 1207.93 Sqft. |