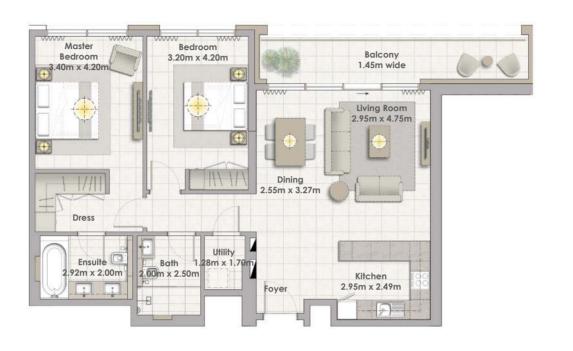

Building 02 2 BEDROOM UNIT 07/ LEVELS 01-06

 Suite Area
 102.58 Sqm. / 1104.16 Sqft.

 Balcony Area
 13.60 Sqm. / 146.39 Sqft.

 Total Area
 116.18 Sqm. / 1250.55 Sqft.

Building 02 2 BEDROOM UNIT 08/ LEVELS 01-06