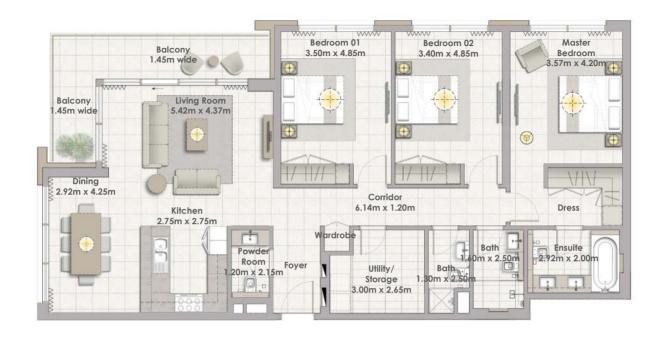

## FLOOR PLANS

BUILDING 2

Building 02 3 BEDROOM UNIT 01/ LEVELS 02-06

 Suite Area
 157.80 Sqm. / 1698.55 Sqft.

 Balcony Area
 18.31 Sqm. / 197.09 Sqft.

 Total Area
 176.11 Sqm. / 1895.63 Sqft.

Building 02 3 BEDROOM UNIT 02/ LEVELS 02-06