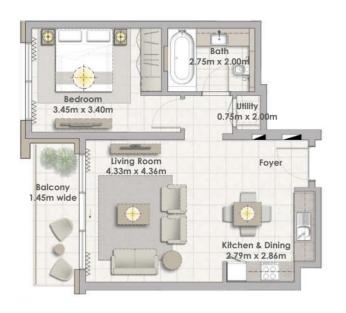

Balcony

1.50m wide

Building 02 1 BEDROOM UNIT 03/ LEVELS 01-06

 Suite Area
 62.16 Sqm. / 669.08 Sqft.

 Balcony Area
 6.38 Sqm. / 68.67 Sqft.

 Total Area
 68.54 Sqm. / 737.76 Sqft.

Building 02 1 BEDROOM UNIT 04/ LEVELS 01-06