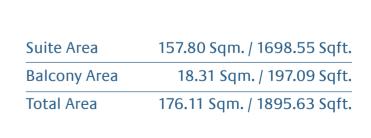

## FLOOR PLANS

BUILDING 2

Building 02 3 BEDROOM UNIT 01/ LEVELS 02-06

 Suite Area
 157.80 Sqm. / 1698.55 Sqft.

 Balcony Area
 18.31 Sqm. / 197.09 Sqft.

 Total Area
 176.11 Sqm. / 1895.63 Sqft.

Building 02 3 BEDROOM UNIT 02/ LEVELS 02-06