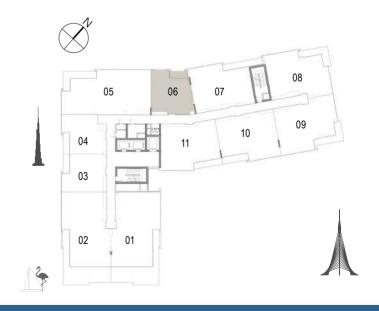

Building 02 2 BEDROOM UNIT 07/ LEVELS 01-06

 Suite Area
 102.58 Sqm. / 1104.16 Sqft.

 Balcony Area
 13.60 Sqm. / 146.39 Sqft.

 Total Area
 116.18 Sqm. / 1250.55 Sqft.

Building 02 2 BEDROOM UNIT 08/ LEVELS 01-06