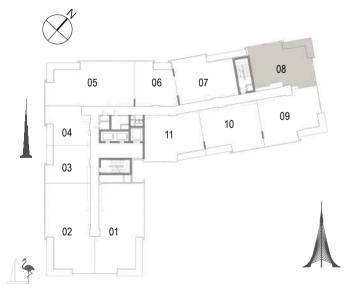

Building 02 2 BEDROOM UNIT 07/ LEVELS 01-06

 Suite Area
 102.58 Sqm. / 1104.16 Sqft.

 Balcony Area
 13.60 Sqm. / 146.39 Sqft.

 Total Area
 116.18 Sqm. / 1250.55 Sqft.

Building 02 2 BEDROOM UNIT 08/ LEVELS 01-06

| Suite Area   | 103.43 Sqm. / 1113.31 Sqft. |
|--------------|-----------------------------|
| Balcony Area | 13.61 Sqm. / 146.50 Sqft.   |
| Total Area   | 117.04 Sqm. / 1259.81 Sqft. |

Building 02 2 BEDROOM UNIT 09/ LEVELS 01-06

 Suite Area
 108.25 Sqm. / 1165.19 Sqft.

 Balcony Area
 13.62 Sqm. / 146.60 Sqft.

 Total Area
 121.87 Sqm. / 1311.80 Sqft.

Building 02 2 BEDROOM UNIT 10/ LEVELS 01-06

| Suite Area   | 103.70 Sqm. / 1116.22 Sqft. |
|--------------|-----------------------------|
| Balcony Area | 8.52 Sqm. / 91.71 Sqft.     |
| Total Area   | 112.22 Sqm. / 1207.93 Sqft. |