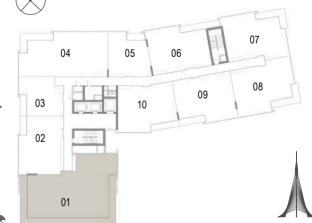

THE COVE

Building 02 2 BEDROOM UNIT 01/ LEVEL 07

| Suite Area   | 130.17 Sqm. / 1401.14 Sqft. |
|--------------|-----------------------------|
| Terrace Area | 50.03 Sqm. / 538.52 Sqft.   |
| Total Area   | 180.20 Sqm. / 1939.66 Sqft. |

Building 02 2 BEDROOM UNIT 02/ LEVEL 07

 Suite Area
 130.27 Sqm. / 1402.21 Sqft.

 Terrace Area
 50.03 Sqm. / 538.52 Sqft.

 Total Area
 180.30 Sqm. / 1940.73 Sqft.

Building 02 1 BEDROOM UNIT 03/ LEVEL 07

| Suite Area   | 62.16 Sqm. / 669.08 Sqft. |
|--------------|---------------------------|
| Balcony Area | 6.38 Sqm. / 68.67 Sqft.   |
| Total Area   | 68.54 Sgm. / 737.76 Sgft. |

Building 02 1 BEDROOM UNIT 04/ LEVEL 07

| Suite Area Balcony Area | 60.44 Sqm. / 650.57 Sqft.<br>7.02 Sqm. / 75.56 Sqft. |
|-------------------------|------------------------------------------------------|
|                         |                                                      |

Building 02 3 BEDROOM UNIT 05/ LEVEL 07

| Suite Area   | 148.24 Sqm. / 1595.64 Sqft. |
|--------------|-----------------------------|
| Balcony Area | 14.78 Sqm. / 159.09 Sqft.   |
| Total Area   | 163.02 Sqm. / 1754.73 Sqft. |

Building 02 1 BEDROOM UNIT 06/ LEVEL 07

| Suite Area   | 67.15 Sqm. / 722.80 Sqft. |
|--------------|---------------------------|
| Balcony Area | 6.45 Sqm. / 69.43 Sqft.   |
| Total Area   | 73.60 Sqm. / 792.22 Sqft. |

Building 02 2 BEDROOM UNIT 07/ LEVEL 07

| Suite Area   | 102.58 Sqm. / 1104.16 Sqft. |
|--------------|-----------------------------|
| Balcony Area | 13.60 Sqm. / 146.39 Sqft.   |
| Total Area   | 116.18 Sqm. / 1250.55 Sqft. |

Building 02 2 BEDROOM UNIT 08/ LEVEL 07

 Suite Area
 103.43 Sqm. / 1113.31 Sqft.

 Balcony Area
 13.61 Sqm. / 146.50 Sqft.

 Total Area
 117.04 Sqm. / 1259.81 Sqft.

Building 02 2 BEDROOM UNIT 09/ LEVEL 07

| Suite Area   | 108.25 Sqm. / 1165.19 Sqft. |
|--------------|-----------------------------|
| Balcony Area | 13.62 Sqm. / 146.60 Sqft.   |
| Total Area   | 121.87 Sqm. / 1311.80 Sqft. |

Building 02 2 BEDROOM UNIT 10/ LEVEL 07

 Suite Area
 103.70 Sqm. / 1116.22 Sqft.

 Balcony Area
 8.52 Sqm. / 91.71 Sqft.

 Total Area
 112.22 Sqm. / 1207.93 Sqft.

Building 02 2 BEDROOM UNIT 11/ LEVEL 07

| Suite Area   | 103.75 Sqm. / 1116.76 Sqft. |
|--------------|-----------------------------|
| Balcony Area | 9.25 Sqm. / 99.57 Sqft.     |
| Total Area   | 113.00 Sqm. / 1216.32 Sqft. |