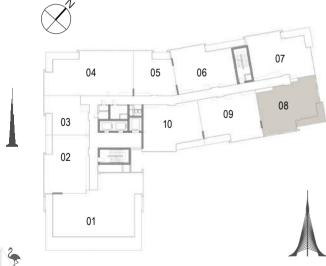

 Suite Area
 108.25 Sqm. / 1165.19 Sqft.

 Balcony Area
 13.62 Sqm. / 146.60 Sqft.

 Total Area
 121.87 Sqm. / 1311.80 Sqft.

Building 02 2 BEDROOM UNIT 10/ LEVELS 01-06

| Suite Area   | 103.70 Sqm. / 1116.22 Sqft. |
|--------------|-----------------------------|
| Balcony Area | 8.52 Sqm. / 91.71 Sqft.     |
| Total Area   | 112.22 Sqm. / 1207.93 Sqft. |