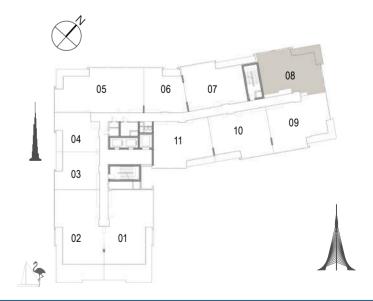

Building 02 2 BEDROOM UNIT 08/ LEVEL 07

 Suite Area
 103.43 Sqm. / 1113.31 Sqft.

 Balcony Area
 13.61 Sqm. / 146.50 Sqft.

 Total Area
 117.04 Sqm. / 1259.81 Sqft.

Building 02 2 BEDROOM UNIT 09/ LEVEL 07

| Suite Area   | 108.25 Sqm. / 1165.19 Sqft. |
|--------------|-----------------------------|
| Balcony Area | 13.62 Sqm. / 146.60 Sqft.   |
| Total Area   | 121.87 Sqm. / 1311.80 Sqft. |