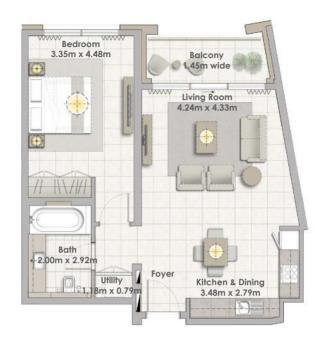

 Suite Area
 148.24 Sqm. / 1595.64 Sqft.

 Balcony Area
 14.78 Sqm. / 159.09 Sqft.

 Total Area
 163.02 Sqm. / 1754.73 Sqft.

Building 02 1 BEDROOM UNIT 06/ LEVELS 01-06

| Suite Area   | 67.15 Sqm. / 722.80 Sqft. |
|--------------|---------------------------|
| Balcony Area | 6.45 Sqm. / 69.43 Sqft.   |
| Total Area   | 73.60 Sam. / 792.22 Saft. |