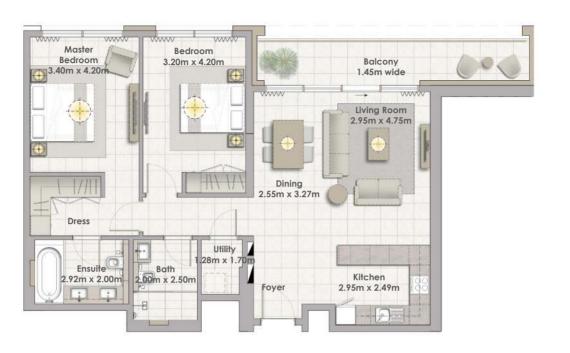

## FLOOR PLANS

BUILDING 2

Building 02 3 BEDROOM UNIT 01/ LEVELS 02-06

 Suite Area
 157.80 Sqm. / 1698.55 Sqft.

 Balcony Area
 18.31 Sqm. / 197.09 Sqft.

 Total Area
 176.11 Sqm. / 1895.63 Sqft.

Building 02 3 BEDROOM UNIT 02/ LEVELS 02-06