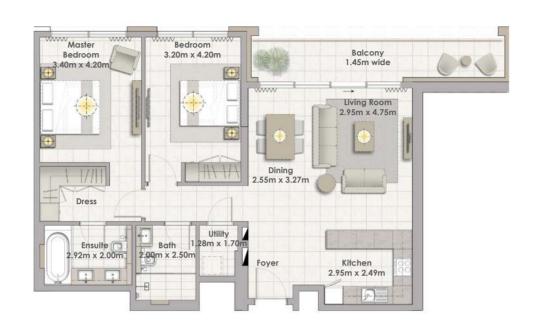

Building 02 2 BEDROOM UNIT 07/ LEVELS 01-06

 Suite Area
 102.58 Sqm. / 1104.16 Sqft.

 Balcony Area
 13.60 Sqm. / 146.39 Sqft.

 Total Area
 116.18 Sqm. / 1250.55 Sqft.

Building 02 2 BEDROOM UNIT 08/ LEVELS 01-06