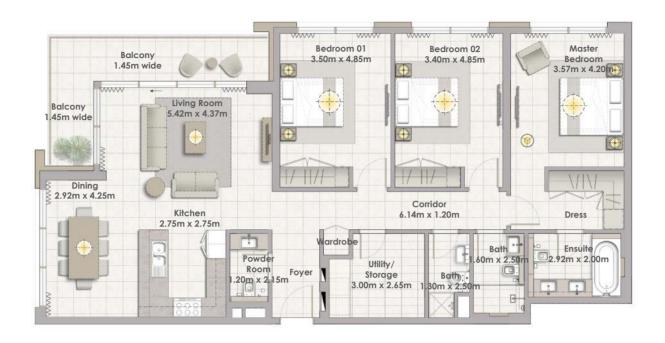

## FLOOR PLANS

BUILDING 2

Building 02 3 BEDROOM UNIT 01/ LEVELS 02-06

 Suite Area
 157.80 Sqm. / 1698.55 Sqft.

 Balcony Area
 18.31 Sqm. / 197.09 Sqft.

 Total Area
 176.11 Sqm. / 1895.63 Sqft.

Building 02 3 BEDROOM UNIT 02/ LEVELS 02-06