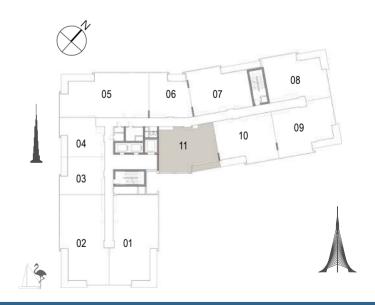

Building 02 3 BEDROOM UNIT 01/ LEVEL 08

 Suite Area
 187.23 Sqm. / 2015.33 Sqft.

 Terrace Area
 84.91 Sqm. / 913.96 Sqft.

 Total Area
 272.14 Sqm. / 2929.29 Sqft.

THE COVE

Building 02 2 BEDROOM

UNIT 02/ LEVEL 08