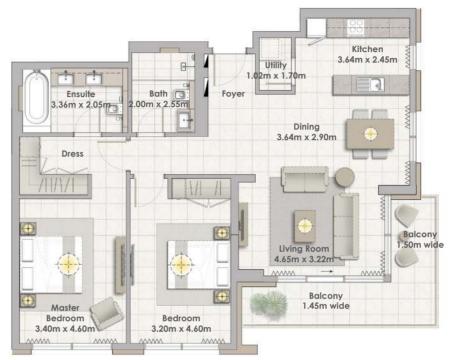

 Suite Area
 108.25 Sqm. / 1165.19 Sqft.

 Balcony Area
 13.62 Sqm. / 146.60 Sqft.

 Total Area
 121.87 Sqm. / 1311.80 Sqft.

Building 02 2 BEDROOM UNIT 10/ LEVELS 01-06

| Suite Area   | 103.70 Sqm. / 1116.22 Sqft. |
|--------------|-----------------------------|
| Balcony Area | 8.52 Sqm. / 91.71 Sqft.     |
| Total Area   | 112.22 Sqm. / 1207.93 Sqft. |