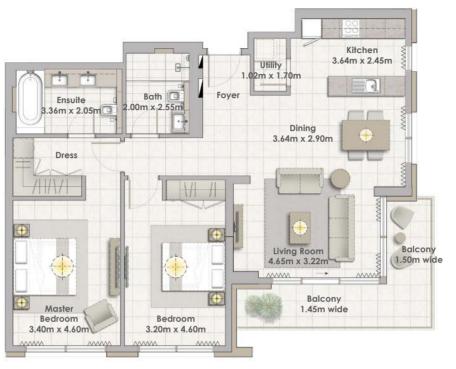

Building 02 2 BEDROOM UNIT 07/ LEVEL 07

| Suite Area   | 102.58 Sqm. / 1104.16 Sqft. |
|--------------|-----------------------------|
| Balcony Area | 13.60 Sqm. / 146.39 Sqft.   |
| Total Area   | 116.18 Sqm. / 1250.55 Sqft. |