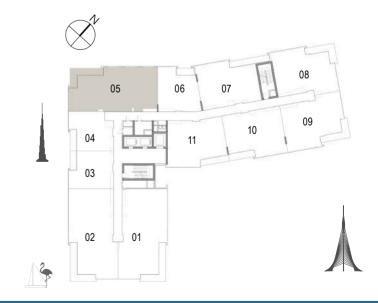

 Suite Area
 148.24 Sqm. / 1595.64 Sqft.

 Balcony Area
 14.78 Sqm. / 159.09 Sqft.

 Total Area
 163.02 Sqm. / 1754.73 Sqft.

Building 02 1 BEDROOM UNIT 06/ LEVELS 01-06

| Suite Area   | 67.15 Sqm. / 722.80 Sqft. |
|--------------|---------------------------|
| Balcony Area | 6.45 Sqm. / 69.43 Sqft.   |
| Total Area   | 73.60 Sam. / 792.22 Saft. |