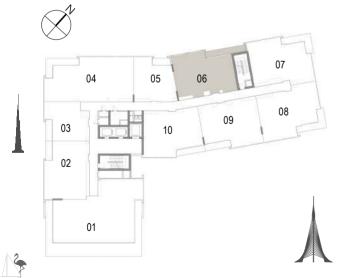

Building 02 2 BEDROOM UNIT 07/ LEVELS 01-06

 Suite Area
 102.58 Sqm. / 1104.16 Sqft.

 Balcony Area
 13.60 Sqm. / 146.39 Sqft.

 Total Area
 116.18 Sqm. / 1250.55 Sqft.

Building 02 2 BEDROOM UNIT 08/ LEVELS 01-06

| Suite Area   | 103.43 Sqm. / 1113.31 Sqft. |
|--------------|-----------------------------|
| Balcony Area | 13.61 Sqm. / 146.50 Sqft.   |
| Total Area   | 117.04 Sqm. / 1259.81 Sqft. |

Building 02 2 BEDROOM UNIT 09/ LEVELS 01-06