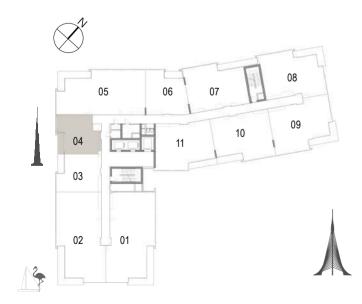

Balcony

1.50m wide

Building 02 1 BEDROOM UNIT 03/ LEVELS 01-06

 Suite Area
 62.16 Sqm. / 669.08 Sqft.

 Balcony Area
 6.38 Sqm. / 68.67 Sqft.

 Total Area
 68.54 Sqm. / 737.76 Sqft.

Building 02 1 BEDROOM UNIT 04/ LEVELS 01-06

| Suite Area   | 60.44 Sqm. / 650.57 Sqft. |
|--------------|---------------------------|
| Balcony Area | 7.02 Sqm. / 75.56 Sqft.   |
| Total Area   | 67.46 Sqm. / 726.13 Sqft. |

Building 02 3 BEDROOM UNIT 05/ LEVELS 01-06