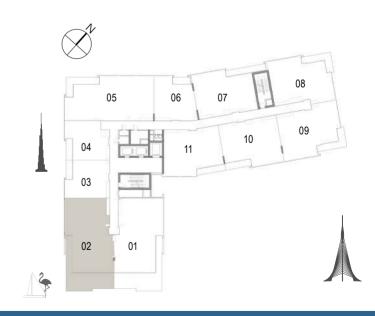

Balcony

1.50m wide

Building 02 1 BEDROOM UNIT 03/ LEVELS 01-06

 Suite Area
 62.16 Sqm. / 669.08 Sqft.

 Balcony Area
 6.38 Sqm. / 68.67 Sqft.

 Total Area
 68.54 Sqm. / 737.76 Sqft.

Building 02 1 BEDROOM UNIT 04/ LEVELS 01-06