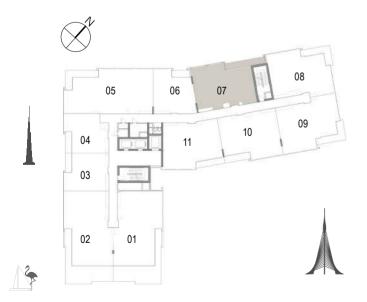

Building 02 2 BEDROOM UNIT 07/ LEVELS 01-06

 Suite Area
 102.58 Sqm. / 1104.16 Sqft.

 Balcony Area
 13.60 Sqm. / 146.39 Sqft.

 Total Area
 116.18 Sqm. / 1250.55 Sqft.

Building 02 2 BEDROOM UNIT 08/ LEVELS 01-06

| Suite Area   | 103.43 Sqm. / 1113.31 Sqft. |
|--------------|-----------------------------|
| Balcony Area | 13.61 Sqm. / 146.50 Sqft.   |
| Total Area   | 117.04 Sqm. / 1259.81 Sqft. |

Building 02 2 BEDROOM UNIT 09/ LEVELS 01-06