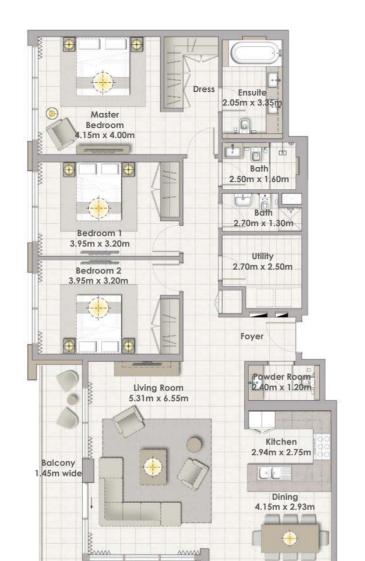

## FLOOR PLANS

BUILDING 2

Building 02 3 BEDROOM UNIT 01/ LEVELS 02-06

 Suite Area
 157.80 Sqm. / 1698.55 Sqft.

 Balcony Area
 18.31 Sqm. / 197.09 Sqft.

 Total Area
 176.11 Sqm. / 1895.63 Sqft.

Building 02 3 BEDROOM UNIT 02/ LEVELS 02-06