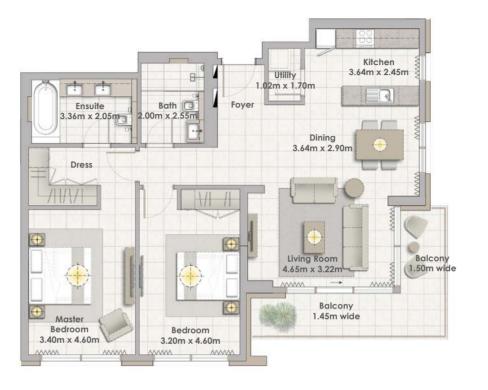

Building 02 2 BEDROOM UNIT 08/ LEVEL 07

 Suite Area
 103.43 Sqm. / 1113.31 Sqft.

 Balcony Area
 13.61 Sqm. / 146.50 Sqft.

 Total Area
 117.04 Sqm. / 1259.81 Sqft.

Building 02 2 BEDROOM UNIT 09/ LEVEL 07

| Suite Area   | 108.25 Sqm. / 1165.19 Sqft. |
|--------------|-----------------------------|
| Balcony Area | 13.62 Sqm. / 146.60 Sqft.   |
| Total Area   | 121.87 Sqm. / 1311.80 Sqft. |