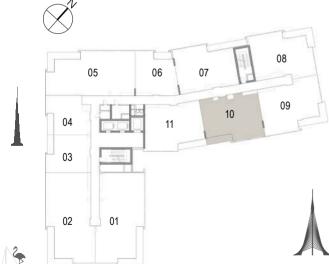

Building 02 2 BEDROOM UNIT 11/ LEVELS 01-06

| Suite Area   | 103.75 Sqm. / 1116.76 Sqft. |
|--------------|-----------------------------|
| Balcony Area | 9.25 Sqm. / 99.57 Sqft.     |
| Total Area   | 113.00 Sqm. / 1216.32 Sqft. |