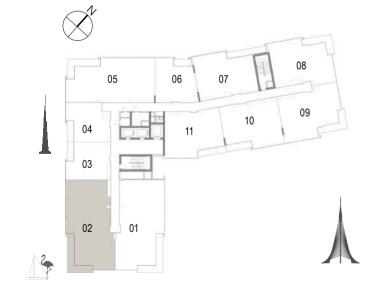

| Suite Area   | 60.44 Sqm. / 650.57 Sqft. |
|--------------|---------------------------|
| Balcony Area | 7.02 Sqm. / 75.56 Sqft.   |
| Total Area   | 67.46 Sqm. / 726.13 Sqft. |

Building 02 3 BEDROOM UNIT 05/ LEVELS 01-06