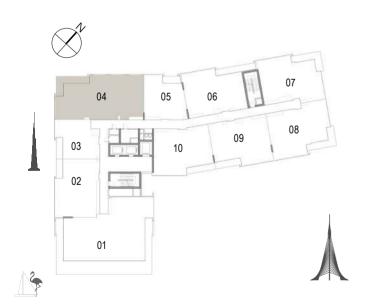

| Suite Area   | 60.44 Sqm. / 650.57 Sqft. |
|--------------|---------------------------|
| Balcony Area | 7.02 Sqm. / 75.56 Sqft.   |
| Total Area   | 67.46 Sqm. / 726.13 Sqft. |

Building 02 3 BEDROOM UNIT 05/ LEVELS 01-06