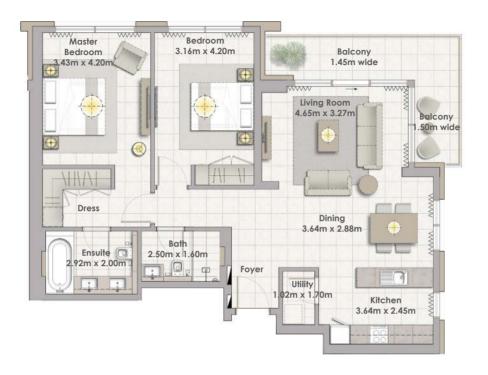

Building 02 2 BEDROOM UNIT 11/ LEVELS 01-06

| Suite Area   | 103.75 Sqm. / 1116.76 Sqft. |
|--------------|-----------------------------|
| Balcony Area | 9.25 Sqm. / 99.57 Sqft.     |
| Total Area   | 113.00 Sqm. / 1216.32 Sqft. |