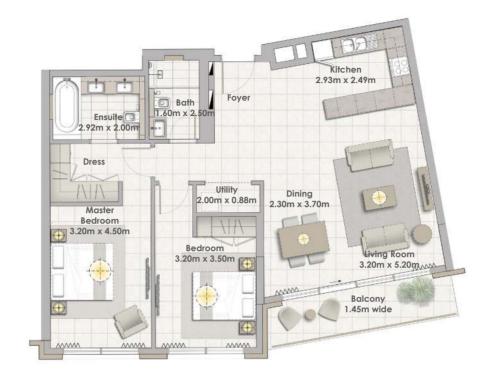

Building 02 2 BEDROOM UNIT 11/ LEVELS 01-06

| Suite Area   | 103.75 Sqm. / 1116.76 Sqft. |
|--------------|-----------------------------|
| Balcony Area | 9.25 Sqm. / 99.57 Sqft.     |
| Total Area   | 113.00 Sqm. / 1216.32 Sqft. |