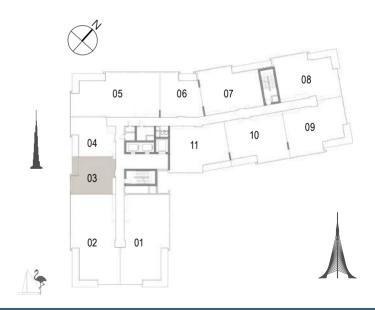

Balcony

1.50m wide

Building 02 1 BEDROOM UNIT 03/ LEVELS 01-06

 Suite Area
 62.16 Sqm. / 669.08 Sqft.

 Balcony Area
 6.38 Sqm. / 68.67 Sqft.

 Total Area
 68.54 Sqm. / 737.76 Sqft.

Building 02 1 BEDROOM UNIT 04/ LEVELS 01-06