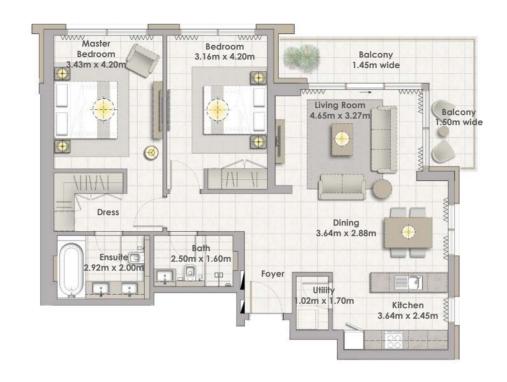

Building 02 2 BEDROOM UNIT 07/ LEVELS 01-06

 Suite Area
 102.58 Sqm. / 1104.16 Sqft.

 Balcony Area
 13.60 Sqm. / 146.39 Sqft.

 Total Area
 116.18 Sqm. / 1250.55 Sqft.

Building 02 2 BEDROOM UNIT 08/ LEVELS 01-06