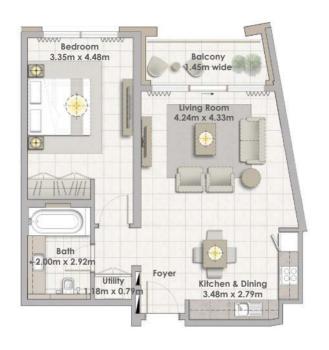

 Suite Area
 148.24 Sqm. / 1595.64 Sqft.

 Balcony Area
 14.78 Sqm. / 159.09 Sqft.

 Total Area
 163.02 Sqm. / 1754.73 Sqft.

Building 02 1 BEDROOM UNIT 06/ LEVELS 01-06

| Suite Area   | 67.15 Sqm. / 722.80 Sqft. |
|--------------|---------------------------|
| Balcony Area | 6.45 Sqm. / 69.43 Sqft.   |
| Total Area   | 73.60 Sam. / 792.22 Saft. |