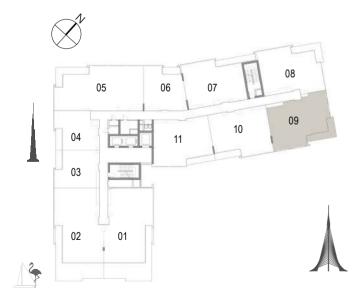

 Suite Area
 108.25 Sqm. / 1165.19 Sqft.

 Balcony Area
 13.62 Sqm. / 146.60 Sqft.

 Total Area
 121.87 Sqm. / 1311.80 Sqft.

Building 02 2 BEDROOM UNIT 10/ LEVELS 01-06

| Suite Area   | 103.70 Sqm. / 1116.22 Sqft. |
|--------------|-----------------------------|
| Balcony Area | 8.52 Sqm. / 91.71 Sqft.     |
| Total Area   | 112.22 Sqm. / 1207.93 Sqft. |