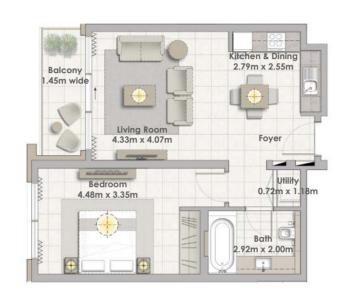

| Suite Area   | 60.44 Sqm. / 650.57 Sqft. |
|--------------|---------------------------|
| Balcony Area | 7.02 Sqm. / 75.56 Sqft.   |
| Total Area   | 67.46 Sqm. / 726.13 Sqft. |

Building 02 3 BEDROOM UNIT 05/ LEVELS 01-06