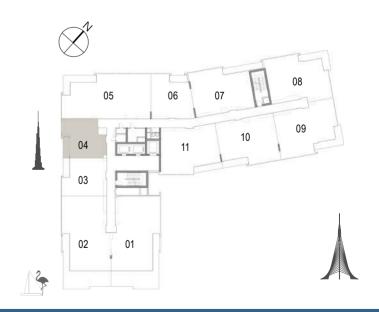

 Suite Area
 148.24 Sqm. / 1595.64 Sqft.

 Balcony Area
 14.78 Sqm. / 159.09 Sqft.

 Total Area
 163.02 Sqm. / 1754.73 Sqft.

Building 02 1 BEDROOM UNIT 06/ LEVELS 01-06

| Suite Area   | 67.15 Sqm. / 722.80 Sqft. |
|--------------|---------------------------|
| Balcony Area | 6.45 Sqm. / 69.43 Sqft.   |
| Total Area   | 73.60 Sam. / 792.22 Saft. |