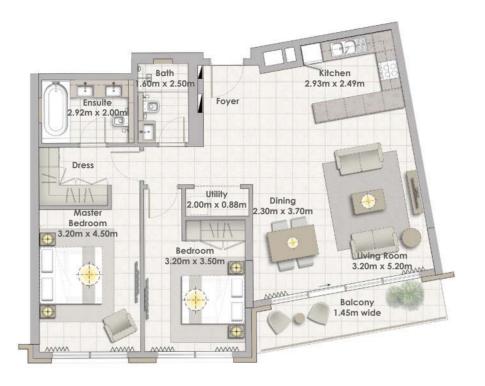

Building 02 2 BEDROOM UNIT 08/ LEVEL 07

 Suite Area
 103.43 Sqm. / 1113.31 Sqft.

 Balcony Area
 13.61 Sqm. / 146.50 Sqft.

 Total Area
 117.04 Sqm. / 1259.81 Sqft.

Building 02 2 BEDROOM UNIT 09/ LEVEL 07

| Suite Area   | 108.25 Sqm. / 1165.19 Sqft. |
|--------------|-----------------------------|
| Balcony Area | 13.62 Sqm. / 146.60 Sqft.   |
| Total Area   | 121.87 Sqm. / 1311.80 Sqft. |