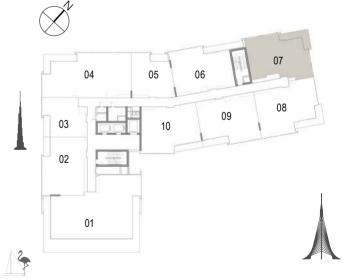

Building 02 2 BEDROOM UNIT 07/ LEVEL 07

| Suite Area   | 102.58 Sqm. / 1104.16 Sqft. |
|--------------|-----------------------------|
| Balcony Area | 13.60 Sqm. / 146.39 Sqft.   |
| Total Area   | 116.18 Sqm. / 1250.55 Sqft. |

Building 02 2 BEDROOM UNIT 08/ LEVEL 07

 Suite Area
 103.43 Sqm. / 1113.31 Sqft.

 Balcony Area
 13.61 Sqm. / 146.50 Sqft.

 Total Area
 117.04 Sqm. / 1259.81 Sqft.

Building 02 2 BEDROOM UNIT 09/ LEVEL 07

| Suite Area   | 108.25 Sqm. / 1165.19 Sqft. |
|--------------|-----------------------------|
| Balcony Area | 13.62 Sqm. / 146.60 Sqft.   |
| Total Area   | 121.87 Sqm. / 1311.80 Sqft. |