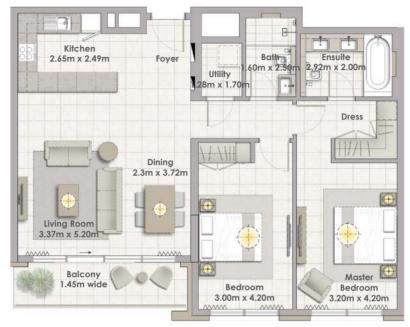

 Suite Area
 108.25 Sqm. / 1165.19 Sqft.

 Balcony Area
 13.62 Sqm. / 146.60 Sqft.

 Total Area
 121.87 Sqm. / 1311.80 Sqft.

Building 02 2 BEDROOM UNIT 10/ LEVELS 01-06

| Suite Area   | 103.70 Sqm. / 1116.22 Sqft. |
|--------------|-----------------------------|
| Balcony Area | 8.52 Sqm. / 91.71 Sqft.     |
| Total Area   | 112.22 Sqm. / 1207.93 Sqft. |