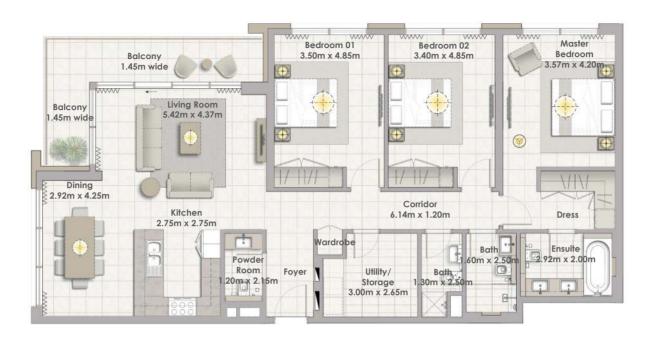

## FLOOR PLANS

BUILDING 2

Building 02 3 BEDROOM UNIT 01/ LEVELS 02-06

 Suite Area
 157.80 Sqm. / 1698.55 Sqft.

 Balcony Area
 18.31 Sqm. / 197.09 Sqft.

 Total Area
 176.11 Sqm. / 1895.63 Sqft.

Building 02 3 BEDROOM UNIT 02/ LEVELS 02-06