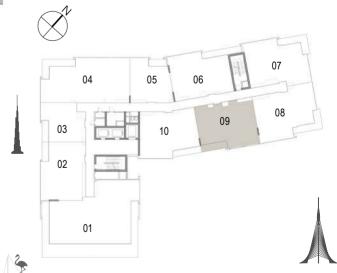

Building 02 2 BEDROOM UNIT 08/ LEVEL 07

 Suite Area
 103.43 Sqm. / 1113.31 Sqft.

 Balcony Area
 13.61 Sqm. / 146.50 Sqft.

 Total Area
 117.04 Sqm. / 1259.81 Sqft.

Building 02 2 BEDROOM UNIT 09/ LEVEL 07

| Suite Area   | 108.25 Sqm. / 1165.19 Sqft. |
|--------------|-----------------------------|
| Balcony Area | 13.62 Sqm. / 146.60 Sqft.   |
| Total Area   | 121.87 Sqm. / 1311.80 Sqft. |