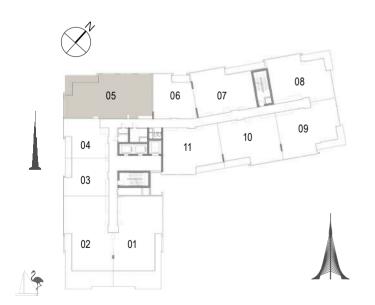

 Suite Area
 148.24 Sqm. / 1595.64 Sqft.

 Balcony Area
 14.78 Sqm. / 159.09 Sqft.

 Total Area
 163.02 Sqm. / 1754.73 Sqft.

Building 02 1 BEDROOM UNIT 06/ LEVELS 01-06

| Suite Area   | 67.15 Sqm. / 722.80 Sqft. |
|--------------|---------------------------|
| Balcony Area | 6.45 Sqm. / 69.43 Sqft.   |
| Total Area   | 73.60 Sam. / 792.22 Saft. |