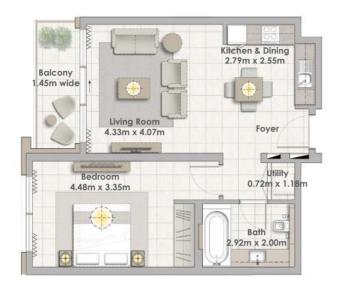

Balcony

1.50m wide

Building 02 1 BEDROOM UNIT 03/ LEVELS 01-06

 Suite Area
 62.16 Sqm. / 669.08 Sqft.

 Balcony Area
 6.38 Sqm. / 68.67 Sqft.

 Total Area
 68.54 Sqm. / 737.76 Sqft.

Building 02 1 BEDROOM UNIT 04/ LEVELS 01-06