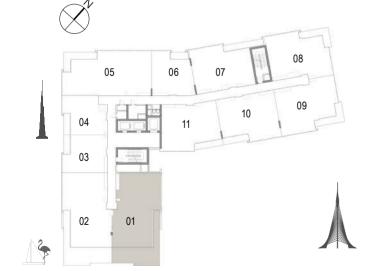

## FLOOR PLANS

BUILDING 2

Building 02 3 BEDROOM UNIT 01/ LEVELS 02-06

 Suite Area
 157.80 Sqm. / 1698.55 Sqft.

 Balcony Area
 18.31 Sqm. / 197.09 Sqft.

 Total Area
 176.11 Sqm. / 1895.63 Sqft.

Building 02 3 BEDROOM UNIT 02/ LEVELS 02-06