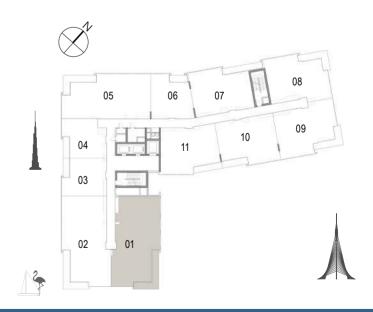

## FLOOR PLANS

BUILDING 2

Building 02 3 BEDROOM UNIT 01/ LEVELS 02-06

 Suite Area
 157.80 Sqm. / 1698.55 Sqft.

 Balcony Area
 18.31 Sqm. / 197.09 Sqft.

 Total Area
 176.11 Sqm. / 1895.63 Sqft.

Building 02 3 BEDROOM UNIT 02/ LEVELS 02-06