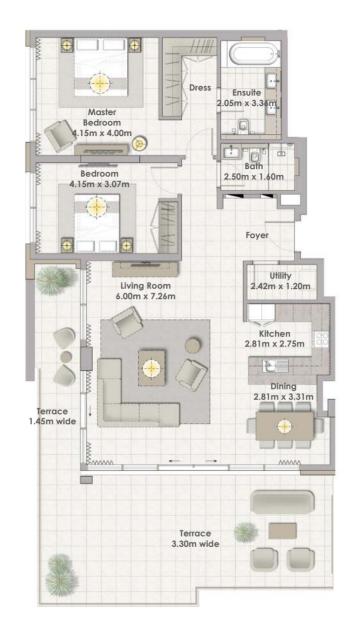

## FLOOR PLANS

BUILDING 2

Building 02 3 BEDROOM UNIT 01/ LEVELS 02-06

 Suite Area
 157.80 Sqm. / 1698.55 Sqft.

 Balcony Area
 18.31 Sqm. / 197.09 Sqft.

 Total Area
 176.11 Sqm. / 1895.63 Sqft.

Building 02 3 BEDROOM UNIT 02/ LEVELS 02-06