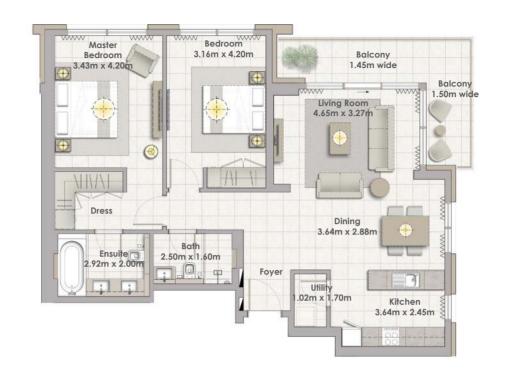

Building 02 2 BEDROOM UNIT 07/ LEVELS 01-06

 Suite Area
 102.58 Sqm. / 1104.16 Sqft.

 Balcony Area
 13.60 Sqm. / 146.39 Sqft.

 Total Area
 116.18 Sqm. / 1250.55 Sqft.

Building 02 2 BEDROOM UNIT 08/ LEVELS 01-06

| Suite Area   | 103.43 Sqm. / 1113.31 Sqft. |
|--------------|-----------------------------|
| Balcony Area | 13.61 Sqm. / 146.50 Sqft.   |
| Total Area   | 117.04 Sqm. / 1259.81 Sqft. |

Building 02 2 BEDROOM UNIT 09/ LEVELS 01-06