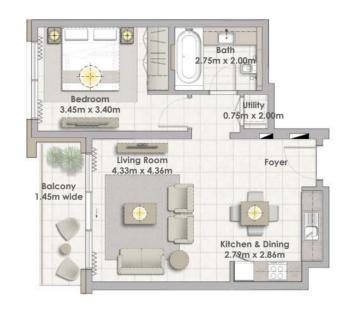

Balcony

1.50m wide

Building 02 1 BEDROOM UNIT 03/ LEVELS 01-06

 Suite Area
 62.16 Sqm. / 669.08 Sqft.

 Balcony Area
 6.38 Sqm. / 68.67 Sqft.

 Total Area
 68.54 Sqm. / 737.76 Sqft.

Building 02 1 BEDROOM UNIT 04/ LEVELS 01-06