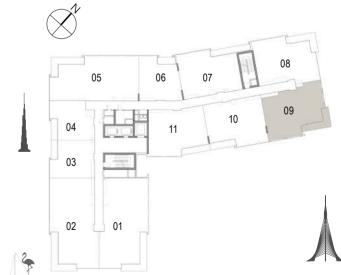

 Suite Area
 108.25 Sqm. / 1165.19 Sqft.

 Balcony Area
 13.62 Sqm. / 146.60 Sqft.

 Total Area
 121.87 Sqm. / 1311.80 Sqft.

Building 02 2 BEDROOM UNIT 10/ LEVELS 01-06

| Suite Area   | 103.70 Sqm. / 1116.22 Sqft. |
|--------------|-----------------------------|
| Balcony Area | 8.52 Sqm. / 91.71 Sqft.     |
| Total Area   | 112.22 Sqm. / 1207.93 Sqft. |