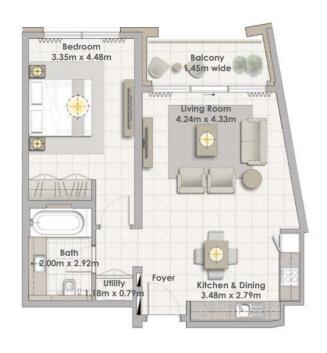

 Suite Area
 148.24 Sqm. / 1595.64 Sqft.

 Balcony Area
 14.78 Sqm. / 159.09 Sqft.

 Total Area
 163.02 Sqm. / 1754.73 Sqft.

Building 02 1 BEDROOM UNIT 06/ LEVELS 01-06

| Suite Area   | 67.15 Sqm. / 722.80 Sqft. |
|--------------|---------------------------|
| Balcony Area | 6.45 Sqm. / 69.43 Sqft.   |
| Total Area   | 73.60 Sam. / 792.22 Saft. |