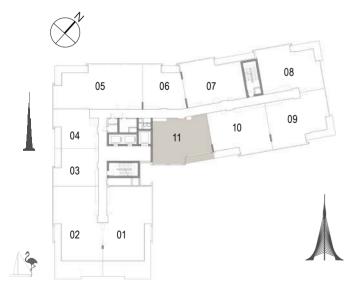

## FLOOR PLANS

BUILDING 2

Building 02 3 BEDROOM UNIT 01/ LEVELS 02-06

 Suite Area
 157.80 Sqm. / 1698.55 Sqft.

 Balcony Area
 18.31 Sqm. / 197.09 Sqft.

 Total Area
 176.11 Sqm. / 1895.63 Sqft.

Building 02 3 BEDROOM UNIT 02/ LEVELS 02-06

Balcony

1.50m wide

Building 02 1 BEDROOM UNIT 03/ LEVELS 01-06

 Suite Area
 62.16 Sqm. / 669.08 Sqft.

 Balcony Area
 6.38 Sqm. / 68.67 Sqft.

 Total Area
 68.54 Sqm. / 737.76 Sqft.

Building 02 1 BEDROOM UNIT 04/ LEVELS 01-06

| Suite Area   | 60.44 Sqm. / 650.57 Sqft. |
|--------------|---------------------------|
| Balcony Area | 7.02 Sqm. / 75.56 Sqft.   |
| Total Area   | 67.46 Sqm. / 726.13 Sqft. |

Building 02 3 BEDROOM UNIT 05/ LEVELS 01-06

 Suite Area
 148.24 Sqm. / 1595.64 Sqft.

 Balcony Area
 14.78 Sqm. / 159.09 Sqft.

 Total Area
 163.02 Sqm. / 1754.73 Sqft.

Building 02 1 BEDROOM UNIT 06/ LEVELS 01-06

| Suite Area   | 67.15 Sqm. / 722.80 Sqft. |
|--------------|---------------------------|
| Balcony Area | 6.45 Sqm. / 69.43 Sqft.   |
| Total Area   | 73.60 Sam. / 792.22 Saft. |

Building 02 2 BEDROOM UNIT 07/ LEVELS 01-06

 Suite Area
 102.58 Sqm. / 1104.16 Sqft.

 Balcony Area
 13.60 Sqm. / 146.39 Sqft.

 Total Area
 116.18 Sqm. / 1250.55 Sqft.

Building 02 2 BEDROOM UNIT 08/ LEVELS 01-06

| Suite Area   | 103.43 Sqm. / 1113.31 Sqft. |
|--------------|-----------------------------|
| Balcony Area | 13.61 Sqm. / 146.50 Sqft.   |
| Total Area   | 117.04 Sqm. / 1259.81 Sqft. |

Building 02 2 BEDROOM UNIT 09/ LEVELS 01-06

 Suite Area
 108.25 Sqm. / 1165.19 Sqft.

 Balcony Area
 13.62 Sqm. / 146.60 Sqft.

 Total Area
 121.87 Sqm. / 1311.80 Sqft.

Building 02 2 BEDROOM UNIT 10/ LEVELS 01-06

| Suite Area   | 103.70 Sqm. / 1116.22 Sqft. |
|--------------|-----------------------------|
| Balcony Area | 8.52 Sqm. / 91.71 Sqft.     |
| Total Area   | 112.22 Sqm. / 1207.93 Sqft. |

Building 02 2 BEDROOM UNIT 11/ LEVELS 01-06

| Suite Area   | 103.75 Sqm. / 1116.76 Sqft. |
|--------------|-----------------------------|
| Balcony Area | 9.25 Sqm. / 99.57 Sqft.     |
| Total Area   | 113.00 Sqm. / 1216.32 Sqft. |