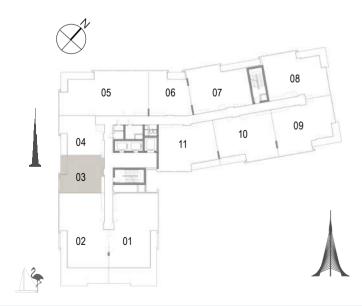

THE COVE

Building 02 2 BEDROOM UNIT 01/ LEVEL 07

| Suite Area   | 130.17 Sqm. / 1401.14 Sqft. |
|--------------|-----------------------------|
| Terrace Area | 50.03 Sqm. / 538.52 Sqft.   |
| Total Area   | 180.20 Sqm. / 1939.66 Sqft. |

Building 02 2 BEDROOM UNIT 02/ LEVEL 07

 Suite Area
 130.27 Sqm. / 1402.21 Sqft.

 Terrace Area
 50.03 Sqm. / 538.52 Sqft.

 Total Area
 180.30 Sqm. / 1940.73 Sqft.

Building 02 1 BEDROOM UNIT 03/ LEVEL 07

| Suite Area   | 62.16 Sqm. / 669.08 Sqft. |
|--------------|---------------------------|
| Balcony Area | 6.38 Sqm. / 68.67 Sqft.   |
| Total Area   | 68.54 Sgm. / 737.76 Sgft. |