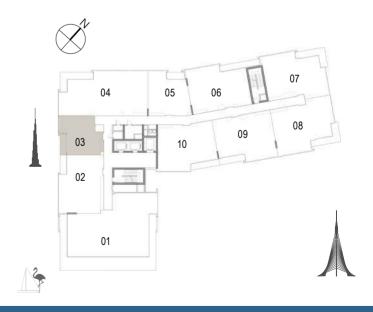

Balcony

1.50m wide

Building 02 1 BEDROOM UNIT 03/ LEVELS 01-06

 Suite Area
 62.16 Sqm. / 669.08 Sqft.

 Balcony Area
 6.38 Sqm. / 68.67 Sqft.

 Total Area
 68.54 Sqm. / 737.76 Sqft.

Building 02 1 BEDROOM UNIT 04/ LEVELS 01-06