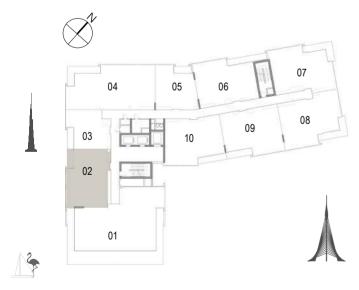

Balcony

1.50m wide

Building 02 1 BEDROOM UNIT 03/ LEVELS 01-06

 Suite Area
 62.16 Sqm. / 669.08 Sqft.

 Balcony Area
 6.38 Sqm. / 68.67 Sqft.

 Total Area
 68.54 Sqm. / 737.76 Sqft.

Building 02 1 BEDROOM UNIT 04/ LEVELS 01-06

| Suite Area   | 60.44 Sqm. / 650.57 Sqft. |
|--------------|---------------------------|
| Balcony Area | 7.02 Sqm. / 75.56 Sqft.   |
| Total Area   | 67.46 Sqm. / 726.13 Sqft. |

Building 02 3 BEDROOM UNIT 05/ LEVELS 01-06