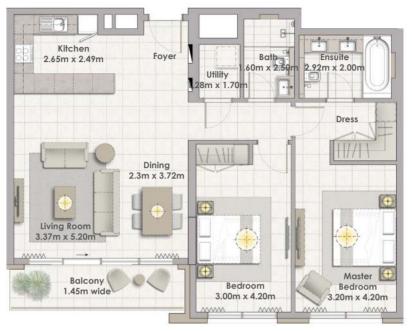

 Suite Area
 108.25 Sqm. / 1165.19 Sqft.

 Balcony Area
 13.62 Sqm. / 146.60 Sqft.

 Total Area
 121.87 Sqm. / 1311.80 Sqft.

Building 02 2 BEDROOM UNIT 10/ LEVELS 01-06

| Suite Area   | 103.70 Sqm. / 1116.22 Sqft. |
|--------------|-----------------------------|
| Balcony Area | 8.52 Sqm. / 91.71 Sqft.     |
| Total Area   | 112.22 Sqm. / 1207.93 Sqft. |