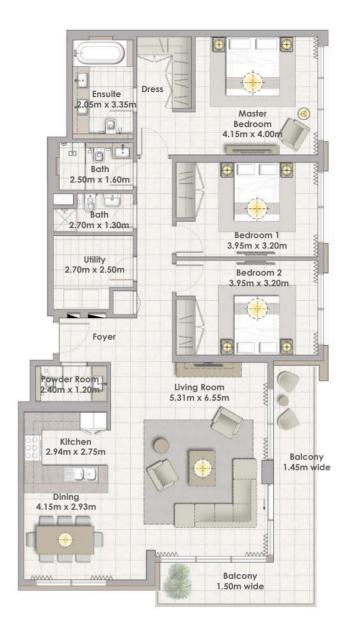

## FLOOR PLANS

BUILDING 2

Building 02 3 BEDROOM UNIT 01/ LEVELS 02-06

 Suite Area
 157.80 Sqm. / 1698.55 Sqft.

 Balcony Area
 18.31 Sqm. / 197.09 Sqft.

 Total Area
 176.11 Sqm. / 1895.63 Sqft.

Building 02 3 BEDROOM UNIT 02/ LEVELS 02-06