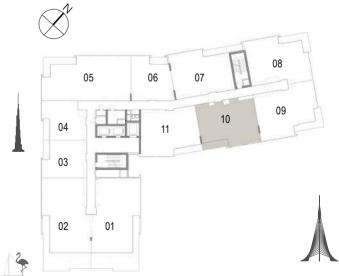

 Suite Area
 108.25 Sqm. / 1165.19 Sqft.

 Balcony Area
 13.62 Sqm. / 146.60 Sqft.

 Total Area
 121.87 Sqm. / 1311.80 Sqft.

Building 02 2 BEDROOM UNIT 10/ LEVELS 01-06

| Suite Area   | 103.70 Sqm. / 1116.22 Sqft. |
|--------------|-----------------------------|
| Balcony Area | 8.52 Sqm. / 91.71 Sqft.     |
| Total Area   | 112.22 Sqm. / 1207.93 Sqft. |