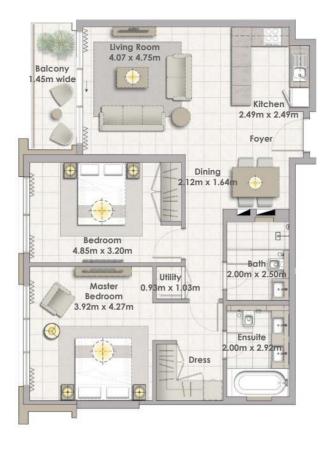

| Suite Area   | 98.30 Sqm. / 1058.09 Sqft.  |
|--------------|-----------------------------|
| Balcony Area | 6.38 Sqm. / 68.67 Sqft.     |
| Total Area   | 104.68 Sqm. / 1126.77 Sqft. |

Building 02 1 BEDROOM UNIT 03/ LEVEL 08

| Suite Area   | 60.44 Sqm. / 650.57 Sqft. |
|--------------|---------------------------|
| Balcony Area | 7.02 Sqm. / 75.56 Sqft.   |
| Total Area   | 67.46 Sqm. / 726.13 Sqft. |

Building 02 3 BEDROOM UNIT 04/ LEVEL 08

| Suite Area   | 148.24 Sqm. / 1595.64 Sqft. |
|--------------|-----------------------------|
| Balcony Area | 14.78 Sqm. / 159.09 Sqft.   |
| Total Area   | 163.02 Sqm. / 1754.73 Sqft. |

Building 02 1 BEDROOM UNIT 05/ LEVEL 08

| Suite Area   | 67.15 Sqm. / 722.80 Sqft. |
|--------------|---------------------------|
| Balcony Area | 6.45 Sqm. / 69.43 Sqft.   |
| Total Area   | 73.60 Sam. / 792.22 Saft. |

Building 02 2 BEDROOM UNIT 06/ LEVEL 08

| Suite Area   | 102.58 Sqm. / 1104.16 Sqft. |
|--------------|-----------------------------|
| Balcony Area | 13.60 Sqm. / 146.39 Sqft.   |
| Total Area   | 116.18 Sqm. / 1250.55 Sqft. |

Building 02 2 BEDROOM UNIT 07/ LEVEL 08