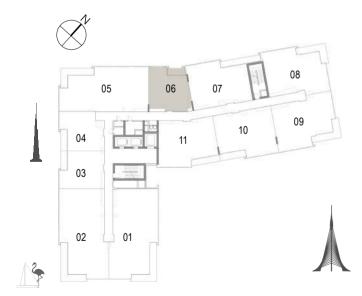

Building 02 2 BEDROOM UNIT 07/ LEVELS 01-06

 Suite Area
 102.58 Sqm. / 1104.16 Sqft.

 Balcony Area
 13.60 Sqm. / 146.39 Sqft.

 Total Area
 116.18 Sqm. / 1250.55 Sqft.

Building 02 2 BEDROOM UNIT 08/ LEVELS 01-06