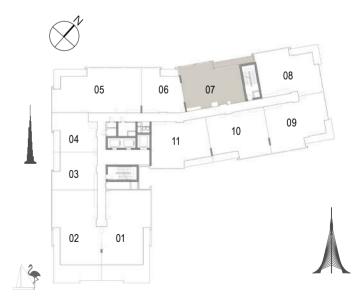

Building 02 2 BEDROOM UNIT 11/ LEVELS 01-06

| Suite Area   | 103.75 Sqm. / 1116.76 Sqft. |
|--------------|-----------------------------|
| Balcony Area | 9.25 Sqm. / 99.57 Sqft.     |
| Total Area   | 113.00 Sqm. / 1216.32 Sqft. |