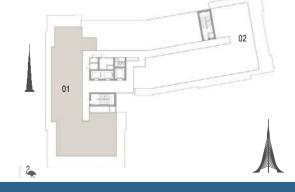

Building 02 3 BEDROOM UNIT 01/ LEVEL 08

 Suite Area
 187.23 Sqm. / 2015.33 Sqft.

 Terrace Area
 84.91 Sqm. / 913.96 Sqft.

 Total Area
 272.14 Sqm. / 2929.29 Sqft.

THE COVE

Building 02 2 BEDROOM

UNIT 02/ LEVEL 08