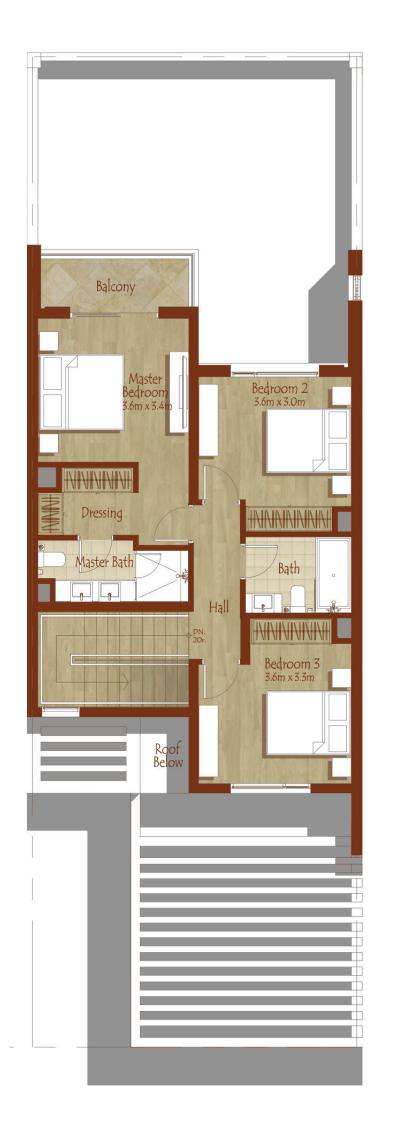

revisions/alterations, at its absolute discretion, without any liability whatsoever.





#### FIRST LEVEL





# 3 Bed Rooms Type 1M Total Area 2202 Sq.ft





1. All dimensions are in imperial and metric, and measured to structural elements and exclude wall finishes and construction tolerances. 2. All materials, dimensions, and drawings are approximate only. 3. Information is subject to change without notice, at developer's absolute discretion. 4. Actual area may vary from the stated area. 5. Drawings not to scale. 6. All images used are for illustrative purposes only and do not represent the actual size, features, specifications, fittings, and furnishings. 7. The developer reserves the right to make revisions/alterations, at its absolute discretion, without any liability whatsoever.