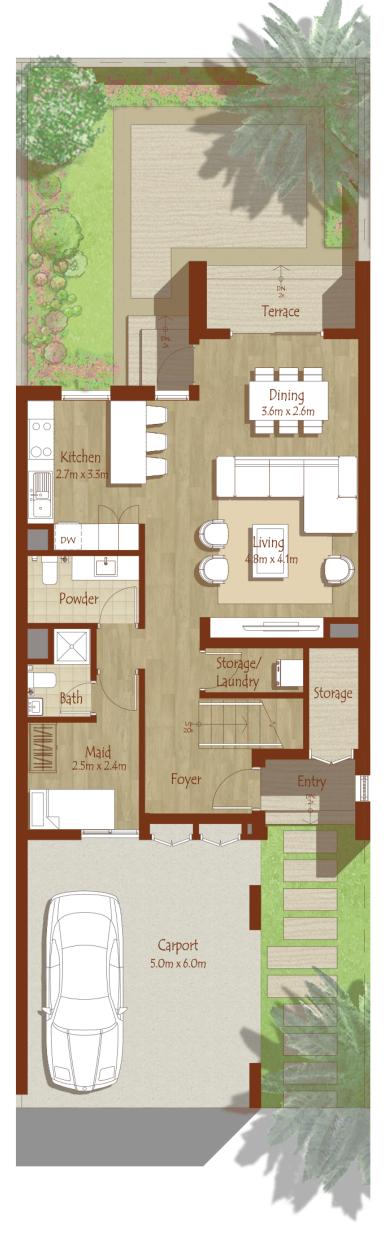

# 3 Bed Rooms Type 2M Total Area 2193 Sq.ft

### **GROUND LEVEL**

1. All dimensions are in imperial and metric, and measured to structural elements and exclude wall finishes and construction tolerances. 2. All materials, dimensions, and drawings are approximate only. 3. Information is subject to change without notice, at developer's absolute discretion. 4. Actual area may vary from the stated area. 5 Drawings not to scale. 6. All images used are for illustrative purposes only and do not represent the actual size, features, specifications, fittings, and furnishings. 7. The developer reserves the right to make revisions/alterations, at its absolute discretion, without any liability whatsoever.