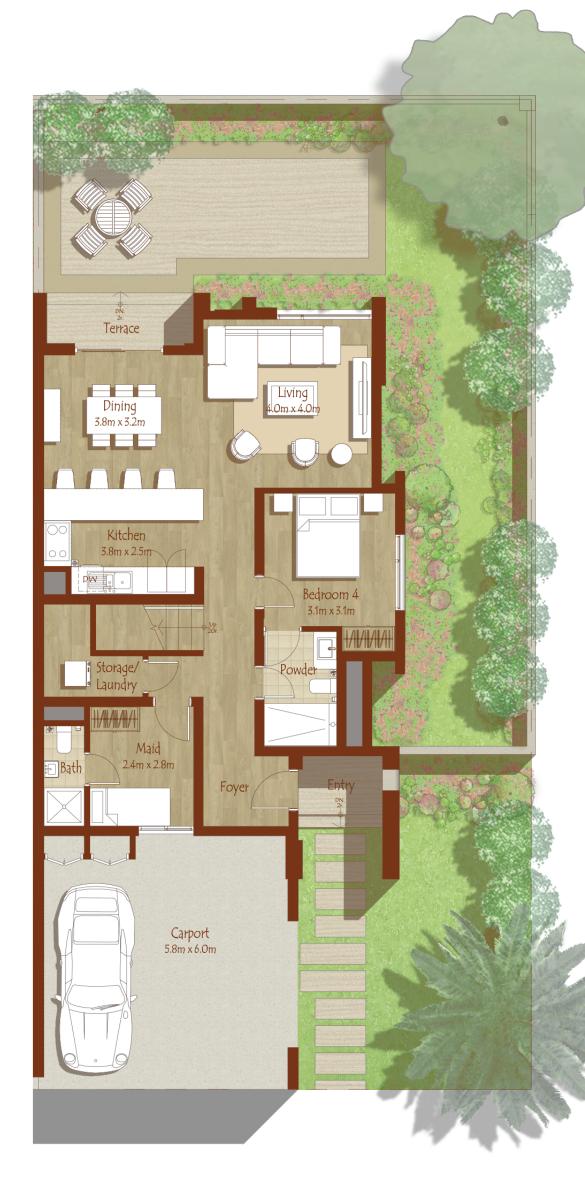

# 4 Bed Rooms Type 1E Total Area 2650 Sq.ft

# GROUND LEVEL

1. All dimensions are in imperial and metric, and measured to structural elements and exclude wall finishes and construction tolerances. 2. All materials, dimensions, and drawings are approximate only. 3. Information is subject to change without notice, at developer's absolute discretion. 4. Actual area may vary from the stated area. 5 Drawings not to scale. 6. All images used are for illustrative purposes only and do not represent the actual size, features, specifications, fittings, and furnishings. 7. The developer reserves the right to make revisions/alterations, at its absolute discretion, without any liability whatsoever.