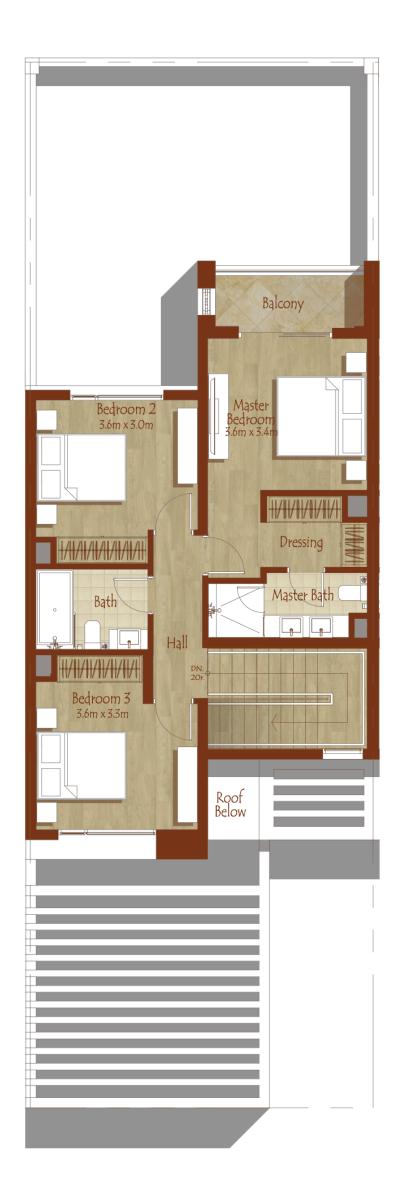

# 3 Bed Rooms Type 1M Total Area 2202 Sq.ft

1. All dimensions are in imperial and metric, and measured to structural elements and exclude wall finishes and construction tolerances. 2. All materials, dimensions, and drawings are approximate only. 3. Information is subject to change without notice, at developer's absolute discretion. 4. Actual area may vary from the stated area. 5. Drawings not to scale. 6. All images used are for illustrative purposes only and do not represent the actual size, features, specifications, fittings, and furnishings. 7. The developer reserves the right to make revisions/alterations, at its absolute discretion, without any liability whatsoever.