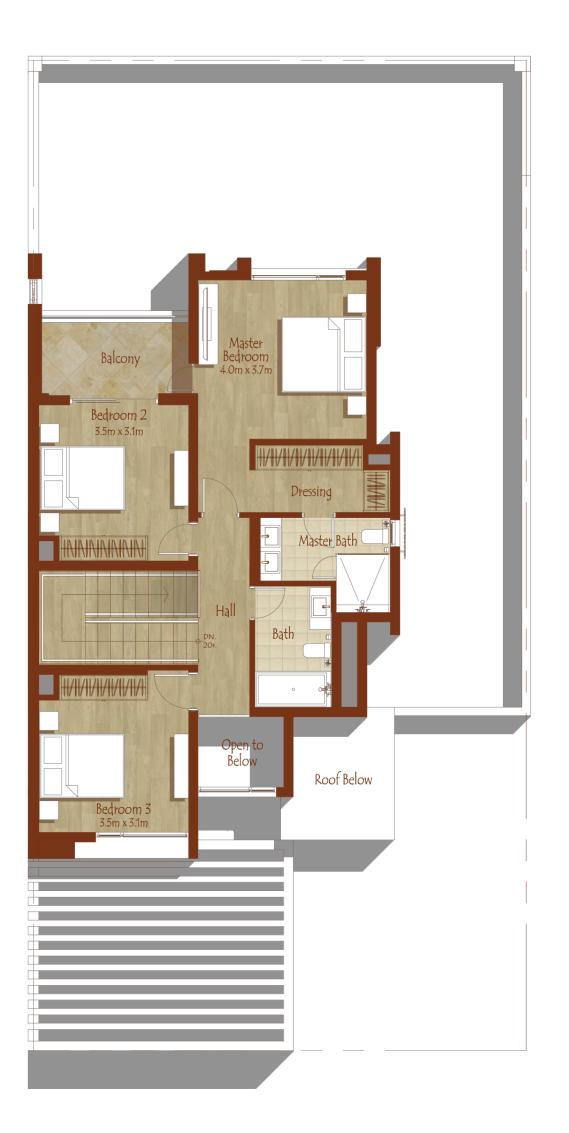

# 4 Bed Rooms Type 1E Total Area 2650 Sq.ft



# GROUND LEVEL

1. All dimensions are in imperial and metric, and measured to structural elements and exclude wall finishes and construction tolerances. 2. All materials, dimensions, and drawings are approximate only. 3. Information is subject to change without notice, at developer's absolute discretion. 4. Actual area may vary from the stated area. 5 Drawings not to scale. 6. All images used are for illustrative purposes only and do not represent the actual size, features, specifications, fittings, and furnishings. 7. The developer reserves the right to make revisions/alterations, at its absolute discretion, without any liability whatsoever.









# 3 Bed Rooms Type 2M Total Area 2193 Sq.ft



### **GROUND LEVEL**

1. All dimensions are in imperial and metric, and measured to structural elements and exclude wall finishes and construction tolerances. 2. All materials, dimensions, and drawings are approximate only. 3. Information is subject to change without notice, at developer's absolute discretion. 4. Actual area may vary from the stated area. 5 Drawings not to scale. 6. All images used are for illustrative purposes only and do not represent the actual size, features, specifications, fittings, and furnishings. 7. The developer reserves the right to make revisions/alterations, at its absolute discretion, without any liability whatsoever.





#### FIRST LEVEL





# 3 Bed Rooms Type 1M Total Area 2202 Sq.ft





1. All dimensi